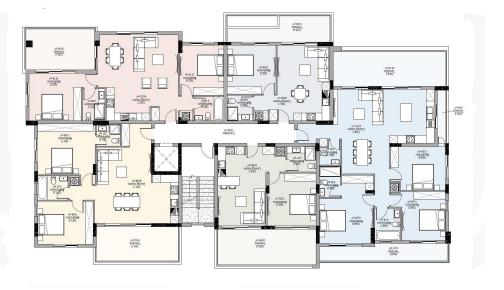

## 1 Bedroom Apartment for Sale in Limassol - Mesa Geitonia

This beautiful residential building is situated in the heart of vibrant Limassol, offering unparalleled convenience and accessibility. Just a short walk from all necessary amenities, residents will find reputable schools, nearby supermarkets and stores for everyday needs, medical facilities, pharmacies, and more.

This project offers a selection of 20 exquisitely designed one-, two- and three-bedroom apartments. Spanning across four floors, each unit is thoughtfully crafted to provide comfort, style, and functionality

The properties feature high-end finishes such as underfloor heating, VRV system, parquet flooring, modern bathroom accessories and kitchens from well-known Euro...

|                         | Plot / Area Info                             |                                             | <b>Additional info</b>                                   |                                                                                                   |
|-------------------------|----------------------------------------------|---------------------------------------------|----------------------------------------------------------|---------------------------------------------------------------------------------------------------|
| 65                      |                                              |                                             |                                                          |                                                                                                   |
| 14                      |                                              |                                             |                                                          |                                                                                                   |
| 1                       |                                              |                                             | Reference Number 3520                                    |                                                                                                   |
| 4                       | Parking                                      | Covered, Yes                                | Property type                                            | <b>Apartment</b>                                                                                  |
| A                       |                                              |                                             | Bathrooms                                                | 1                                                                                                 |
| Underfloor Heating, Yes | 5                                            |                                             |                                                          |                                                                                                   |
| All rooms, Yes          |                                              |                                             |                                                          |                                                                                                   |
|                         | 14<br>1<br>4<br>A<br>Underfloor Heating, Yes | 65 14 1 4 Parking A Underfloor Heating, Yes | 65 14 1 4 Parking Covered, Yes A Underfloor Heating, Yes | 65 14 1 1 Reference Numb 4 Parking Covered, Yes Property type A Bathrooms Underfloor Heating, Yes |