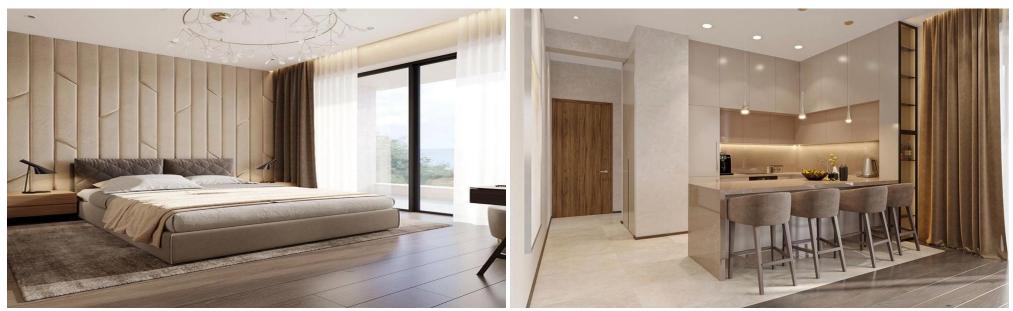

The properties feature high-end finishes such as underfloor heating, VRV system, parquet flooring, modern bathroom accessories and kitchens from well-known Eur...

| Property Info          |                         | Plot / Area Info |              | Additional info              |           |
|------------------------|-------------------------|------------------|--------------|------------------------------|-----------|
| Covered Area           | 144                     |                  |              |                              |           |
| Covered Veranda        | 26                      |                  |              |                              |           |
| Uncovered Veranda      | 17                      |                  |              | Poforonco Numb               | or 2521   |
| Floor Number           | 1                       | Parking          | Covered, Yes | Reference Number <b>3521</b> |           |
| Total Number of Floors | 4                       |                  |              | Property type                | Apartment |
| Energy Efficiency      | Α                       |                  |              | Bathrooms                    | 2         |
| Heating                | Underfloor Heating, Yes |                  |              |                              |           |
| Air Conditioning       | All rooms, Yes          |                  |              |                              |           |
| Amenities Loc          | ation                   |                  |              |                              |           |
|                        |                         | 1.0              |              | le thus as //                |           |