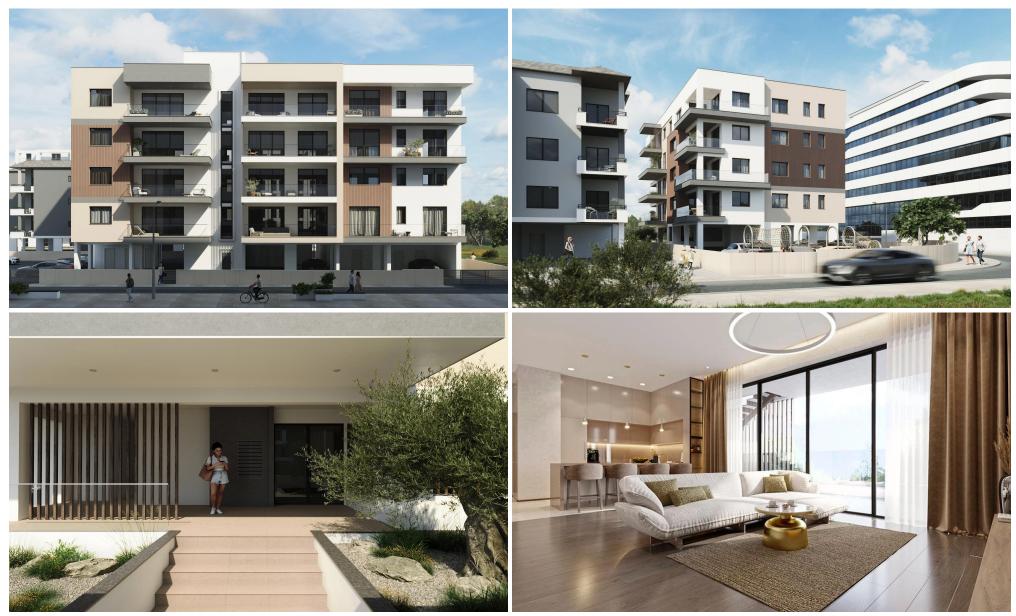

This project offers a selection of 20 exquisitely designed one-, two- and three-bedroom apartments. Spanning across four floors, each unit is thoughtfully crafted to provide comfort, style, and functionality.

The properties feature high-end finishes such as underfloor heating, VRV system, parquet flooring, modern bathroom accessories and kitchens from well-known Eur...

| Property Info          |                         | Plot / Area Info |              | Additional info              |           |
|------------------------|-------------------------|------------------|--------------|------------------------------|-----------|
| Covered Area           | 144                     |                  |              |                              |           |
| Covered Veranda        | 26                      |                  |              |                              |           |
| Uncovered Veranda      | 17                      |                  |              | Poforonco Numb               | or 2521   |
| Floor Number           | 1                       | Parking          | Covered, Yes | Reference Number <b>3521</b> |           |
| Total Number of Floors | 4                       |                  |              | Property type                | Apartment |
| Energy Efficiency      | Α                       |                  |              | Bathrooms                    | 2         |
| Heating                | Underfloor Heating, Yes |                  |              |                              |           |
| Air Conditioning       | All rooms, Yes          |                  |              |                              |           |
| Amenities Loc          | ation                   |                  |              |                              |           |
|                        |                         | 1.0              |              | le thus as //                |           |