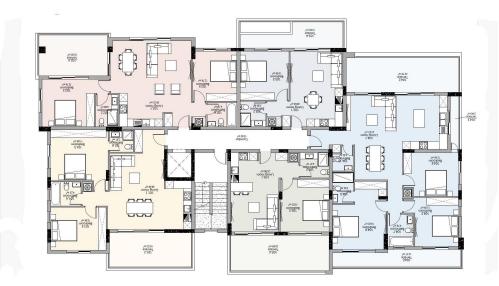

This project offers a selection of 20 exquisitely designed one-, two- and three-bedroom apartments. Spanning across four floors, each unit is thoughtfully crafted to provide comfort, style, and functionality.

The properties feature high-end finishes such as underfloor heating, VRV system, parquet flooring, modern bathroom accessories and kitchens from well-known Eur...

| Property Info          |                         | Plot / Area Info |              | Additional info              |           |
|------------------------|-------------------------|------------------|--------------|------------------------------|-----------|
| Covered Area           | 144                     |                  |              |                              |           |
| Covered Veranda        | 26                      |                  |              |                              |           |
| Uncovered Veranda      | 17                      |                  |              | Poforonco Numb               | or 2521   |
| Floor Number           | 1                       | Parking          | Covered, Yes | Reference Number <b>3521</b> |           |
| Total Number of Floors | 4                       |                  |              | Property type                | Apartment |
| Energy Efficiency      | Α                       |                  |              | Bathrooms                    | 2         |
| Heating                | Underfloor Heating, Yes |                  |              |                              |           |
| Air Conditioning       | All rooms, Yes          |                  |              |                              |           |
| Amenities Loc          | ation                   |                  |              |                              |           |
|                        |                         | 1.0              |              | le thus as //                |           |