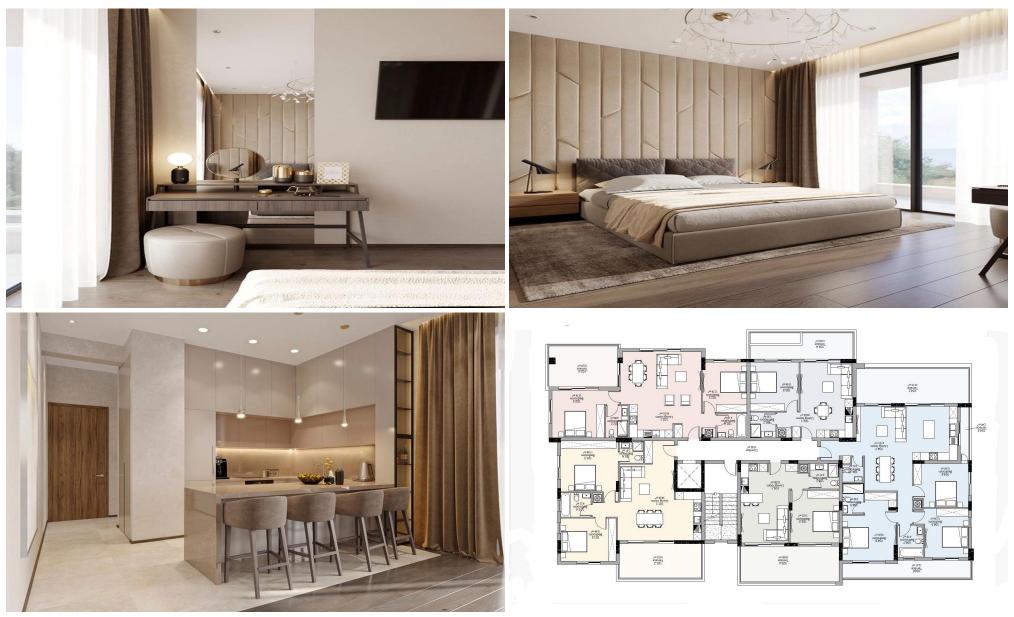

This project offers a selection of 20 exquisitely designed one-, two- and three-bedroom apartments. Spanning across four floors, each unit is thoughtfully crafted to provide comfort, style, and functionality.

The properties feature high-end finishes such as underfloor heating, VRV system, parquet flooring, modern bathroom accessories and kitchens from well-known Eur...

| Property Info          |                        | Plot / Area Info |              | Additional info |                |
|------------------------|------------------------|------------------|--------------|-----------------|----------------|
| Covered Area           | 74                     |                  |              |                 |                |
| Covered Veranda        | 23                     |                  |              |                 |                |
| Floor Number           | 1                      |                  |              | Reference Numbe | er <b>3522</b> |
| Total Number of Floors | 4                      | Parking          | Covered, Yes | Property type   | Apartment      |
| Energy Efficiency      | Α                      |                  |              | Bathrooms       | 1              |
| Heating                | Underfloor Heating, Ye | S                |              |                 |                |
| Air Conditioning       | All rooms, Yes         |                  |              |                 |                |
| Amenities Lo           | cation                 |                  |              |                 |                |