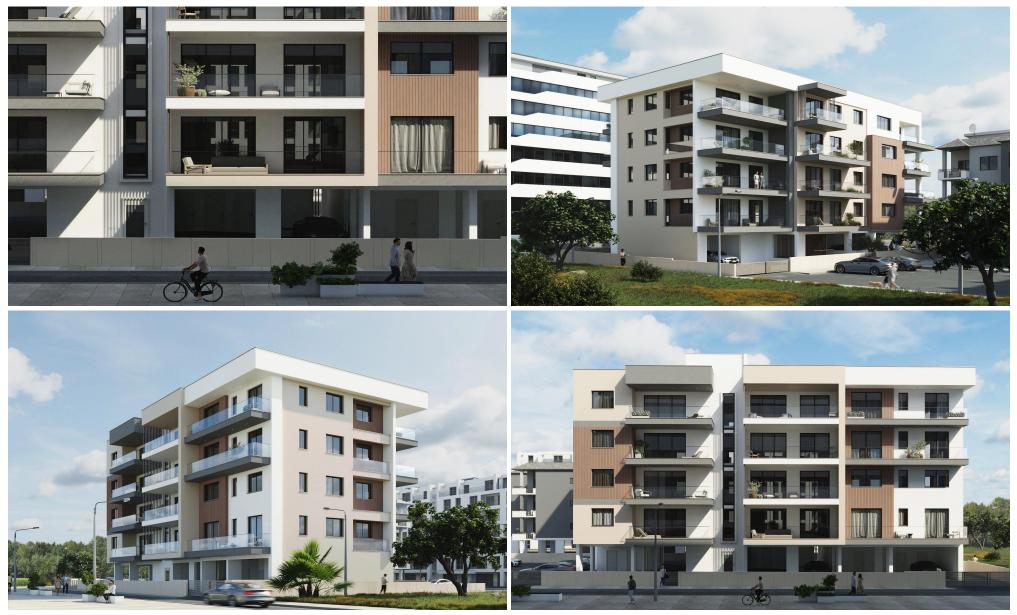

### **1** Bedroom Apartment for Sale in Limassol - Mesa Geitonia

This beautiful residential building is situated in the heart of vibrant Limassol, offering unparalleled convenience and accessibility. Just a short walk from all necessary amenities, residents will find reputable schools, nearby supermarkets and stores for everyday needs, medical facilities, pharmacies, and more.

This project offers a selection of 20 exquisitely designed one-, two- and three-bedroom apartments. Spanning across four floors, each unit is thoughtfully crafted to provide comfort, style, and functionality.

The properties feature high-end finishes such as underfloor heating, VRV system, parquet flooring, modern bathroom accessories and kitchens from well-known Eur...

| Property Info          |                        | Plot / Area Info |              | Additional info |                |
|------------------------|------------------------|------------------|--------------|-----------------|----------------|
| Covered Area           | 74                     |                  |              |                 |                |
| Covered Veranda        | 23                     |                  |              |                 |                |
| Floor Number           | 1                      |                  |              | Reference Numbe | er <b>3522</b> |
| Total Number of Floors | 4                      | Parking          | Covered, Yes | Property type   | Apartment      |
| Energy Efficiency      | Α                      |                  |              | Bathrooms       | 1              |
| Heating                | Underfloor Heating, Ye | S                |              |                 |                |
| Air Conditioning       | All rooms, Yes         |                  |              |                 |                |
| Amenities Lo           | cation                 |                  |              |                 |                |