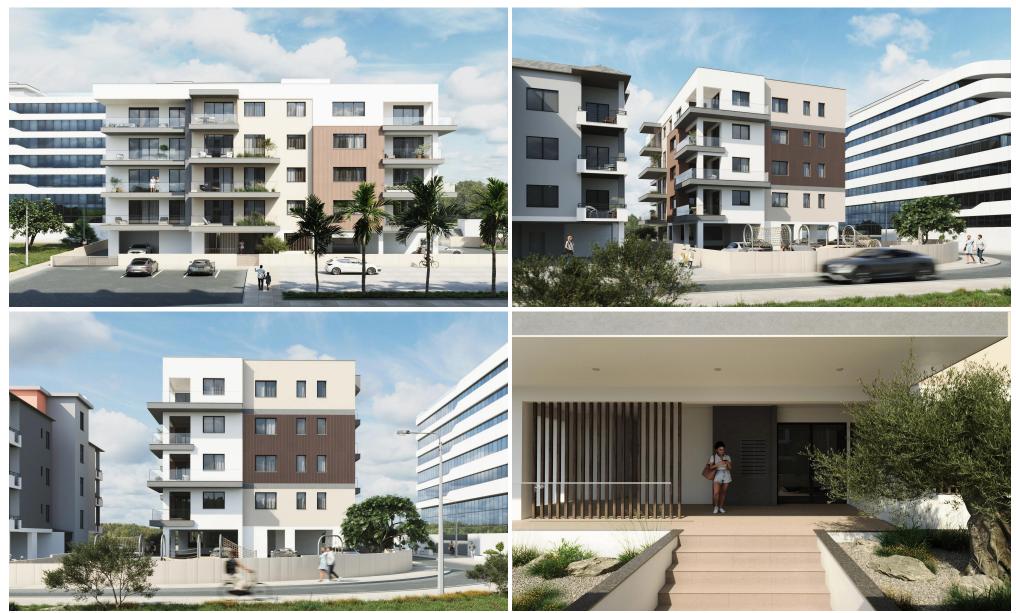

### **1** Bedroom Apartment for Sale in Limassol - Mesa Geitonia

This beautiful residential building is situated in the heart of vibrant Limassol, offering unparalleled convenience and accessibility. Just a short walk from all necessary amenities, residents will find reputable schools, nearby supermarkets and stores for everyday needs, medical facilities, pharmacies, and more.

This project offers a selection of 20 exquisitely designed one-, two- and three-bedroom apartments. Spanning across four floors, each unit is thoughtfully crafted to provide comfort, style, and functionality.

The properties feature high-end finishes such as underfloor heating, VRV system, parquet flooring, modern bathroom accessories and kitchens from well-known Eur...

| Property Info          |                        | Plot / Area Info |              | Additional info |                |
|------------------------|------------------------|------------------|--------------|-----------------|----------------|
| Covered Area           | 74                     |                  |              |                 |                |
| Covered Veranda        | 23                     |                  |              |                 |                |
| Floor Number           | 1                      |                  |              | Reference Numbe | er <b>3522</b> |
| Total Number of Floors | 4                      | Parking          | Covered, Yes | Property type   | Apartment      |
| Energy Efficiency      | Α                      |                  |              | Bathrooms       | 1              |
| Heating                | Underfloor Heating, Ye | S                |              |                 |                |
| Air Conditioning       | All rooms, Yes         |                  |              |                 |                |
| Amenities Lo           | cation                 |                  |              |                 |                |