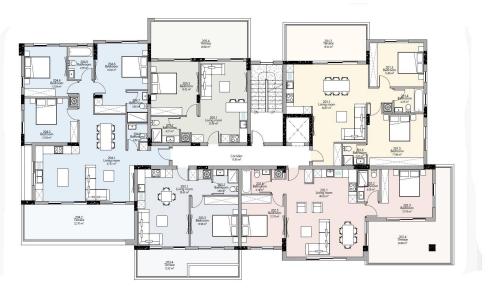

This project offers a selection of 20 exquisitely designed one-, two- and three-bedroom apartments. Spanning across four floors, each unit is thoughtfully crafted to provide comfort, style, and functionality.

The properties feature high-end finishes such as underfloor heating, VRV system, parquet flooring, modern bathroom accessories and kitchens from well-known Eur...

| Property Info          |                         | Plot / Area Info |              | <b>Additional info</b> |                  |
|------------------------|-------------------------|------------------|--------------|------------------------|------------------|
| Covered Area           | 108                     |                  |              |                        |                  |
| Covered Veranda        | 19                      |                  |              |                        |                  |
| Floor Number           | 2                       |                  |              | Reference Number 3523  |                  |
| Total Number of Floors | 4                       | Parking          | Covered, Yes | Property type          | <b>Apartment</b> |
| Energy Efficiency      | A                       |                  |              | Bathrooms              | 2                |
| Heating                | Underfloor Heating, Yes | 3                |              |                        |                  |
| Air Conditioning       | All rooms, Yes          |                  |              |                        |                  |
| <b>-</b>               | 9.                      | 1                |              |                        |                  |