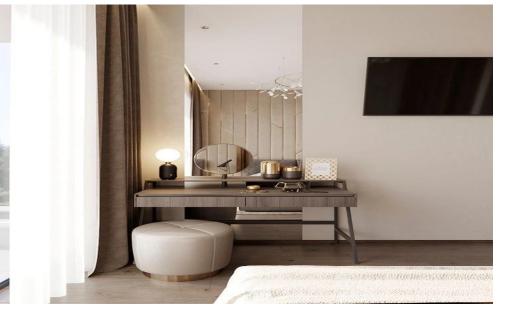

The properties feature high-end finishes such as underfloor heating, VRV system, parquet flooring, modern bathroom accessories and kitchens from well-known Eur...

| Property Info          |                         | Plot / Area Info |              | <b>Additional info</b> |                  |
|------------------------|-------------------------|------------------|--------------|------------------------|------------------|
| Covered Area           | 108                     |                  |              |                        |                  |
| Covered Veranda        | 19                      |                  |              |                        |                  |
| Floor Number           | 2                       |                  |              | Reference Number 3523  |                  |
| Total Number of Floors | 4                       | Parking          | Covered, Yes | Property type          | <b>Apartment</b> |
| Energy Efficiency      | A                       |                  |              | Bathrooms              | 2                |
| Heating                | Underfloor Heating, Yes | 3                |              |                        |                  |
| Air Conditioning       | All rooms, Yes          |                  |              |                        |                  |
| <b>-</b>               | 9.                      | 1                |              |                        |                  |