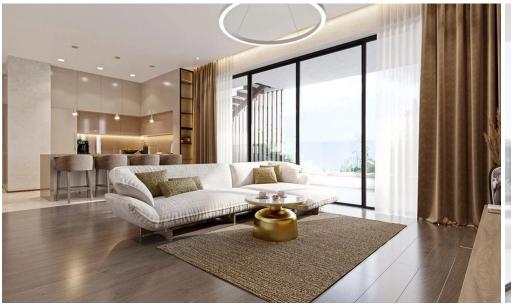

The properties feature high-end finishes such as underfloor heating, VRV system, parquet flooring, modern bathroom accessories and kitchens from well-known Eur...

| Property Info          |                         | Plot / Area Info |              | <b>Additional info</b> |                  |
|------------------------|-------------------------|------------------|--------------|------------------------|------------------|
| Covered Area           | 108                     |                  |              |                        |                  |
| Covered Veranda        | 19                      |                  |              |                        |                  |
| Floor Number           | 2                       |                  |              | Reference Number 3523  |                  |
| Total Number of Floors | 4                       | Parking          | Covered, Yes | Property type          | <b>Apartment</b> |
| Energy Efficiency      | A                       |                  |              | Bathrooms              | 2                |
| Heating                | Underfloor Heating, Yes | 3                |              |                        |                  |
| Air Conditioning       | All rooms, Yes          |                  |              |                        |                  |
| <b>-</b>               | 9.                      | 1                |              |                        |                  |