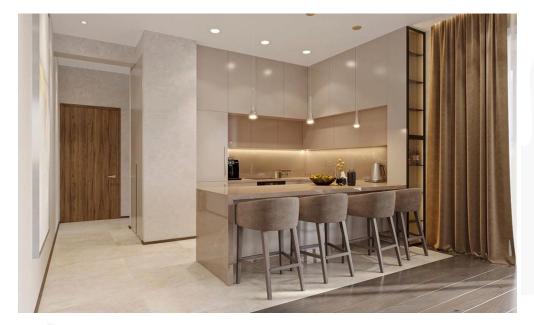

The properties feature high-end finishes such as underfloor heating, VRV system, parquet flooring, modern bathroom accessories and kitchens from well-known Eur...

| Property Info          |                         | Plot / Area Info |              | <b>Additional info</b> |                  |
|------------------------|-------------------------|------------------|--------------|------------------------|------------------|
| Covered Area           | 108                     |                  |              |                        |                  |
| Covered Veranda        | 19                      |                  |              |                        |                  |
| Floor Number           | 2                       |                  |              | Reference Number 3523  |                  |
| Total Number of Floors | 4                       | Parking          | Covered, Yes | Property type          | <b>Apartment</b> |
| Energy Efficiency      | A                       |                  |              | Bathrooms              | 2                |
| Heating                | Underfloor Heating, Yes | 3                |              |                        |                  |
| Air Conditioning       | All rooms, Yes          |                  |              |                        |                  |
| <b>-</b>               | 9.                      | 1                |              |                        |                  |