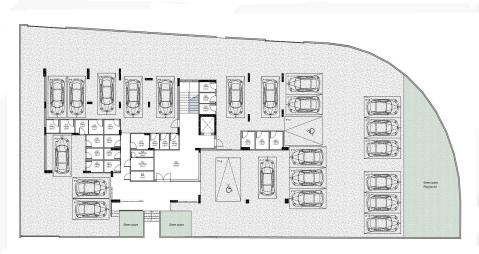

This project offers a selection of 20 exquisitely designed one-, two- and three-bedroom apartments. Spanning across four floors, each unit is thoughtfully crafted to provide comfort, style, and functionality.

Amenities Location

Parking

**Location:** Limassol - Mesa Geitonia Region: **Limassol** 

Coordinates: **34.699257390677** / **33.059803247452** 

Price: €520 000 + VAT

VAT for this property is **€26,000** or **€98,800**. VAT usually is 19%. If it is your first purchase of property, you can have VAT reduced to 5% for the first 150sq.m. of the property.