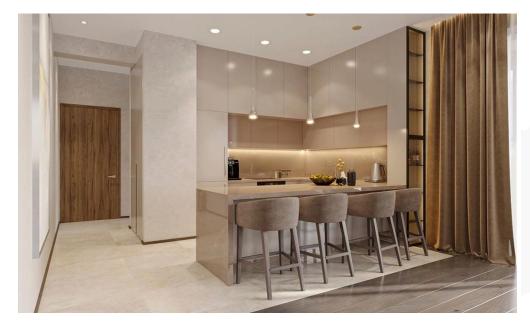

The properties feature high-end finishes such as underfloor heating, VRV system, parquet flooring, modern bathroom accessories and kitchens from well-known Eur...

| Property Info          |                         | Plot / Area Info |              | Additional info              | Additional info |  |
|------------------------|-------------------------|------------------|--------------|------------------------------|-----------------|--|
| Covered Area           | 107                     |                  |              |                              |                 |  |
| Covered Veranda        | 18                      |                  |              |                              |                 |  |
| Uncovered Veranda      | 10                      | Parking          | Covered, Yes | Deference Number 2524        |                 |  |
| Floor Number           | 2                       |                  |              | Reference Number <b>3524</b> |                 |  |
| Total Number of Floors | 4                       |                  |              | Property type                | Apartment       |  |
| Energy Efficiency      | A                       |                  |              | Bathrooms                    | 2               |  |
| Heating                | Underfloor Heating, Yes | 5                |              |                              |                 |  |
| Air Conditioning       | All rooms, Yes          |                  |              |                              |                 |  |