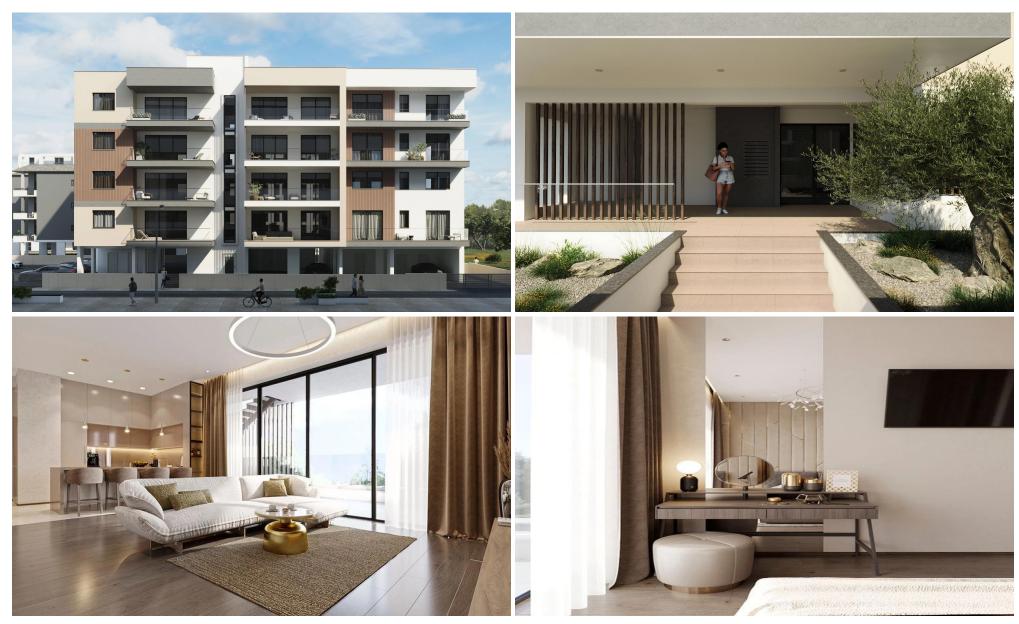

This project offers a selection of 20 exquisitely designed one-, two- and three-bedroom apartments. Spanning across four floors, each unit is thoughtfully crafted to provide comfort, style, and functionality.

The properties feature high-end finishes such as underfloor heating, VRV system, parquet flooring, modern bathroom accessories and kitchens from well-known Eur...

| Property Info          |                         | Plot / Area Info |              | Additional info              | Additional info |  |
|------------------------|-------------------------|------------------|--------------|------------------------------|-----------------|--|
| Covered Area           | 107                     |                  |              |                              |                 |  |
| Covered Veranda        | 18                      |                  |              |                              |                 |  |
| Uncovered Veranda      | 10                      | Parking          | Covered, Yes | Deference Number 2524        |                 |  |
| Floor Number           | 2                       |                  |              | Reference Number <b>3524</b> |                 |  |
| Total Number of Floors | 4                       |                  |              | Property type                | Apartment       |  |
| Energy Efficiency      | A                       |                  |              | Bathrooms                    | 2               |  |
| Heating                | Underfloor Heating, Yes | 5                |              |                              |                 |  |
| Air Conditioning       | All rooms, Yes          |                  |              |                              |                 |  |