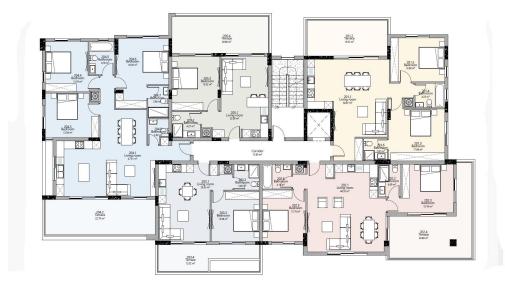

This project offers a selection of 20 exquisitely designed one-, two- and three-bedroom apartments. Spanning across four floors, each unit is thoughtfully crafted to provide comfort, style, and functionality.

The properties feature high-end finishes such as underfloor heating, VRV system, parquet flooring, modern bathroom accessories and kitchens from well-known Eur...

| Property Info          |                         | Plot / Area Info |              | Additional info              | Additional info |  |
|------------------------|-------------------------|------------------|--------------|------------------------------|-----------------|--|
| Covered Area           | 107                     |                  |              |                              |                 |  |
| Covered Veranda        | 18                      |                  |              |                              |                 |  |
| Uncovered Veranda      | 10                      | Parking          | Covered, Yes | Deference Number 2524        |                 |  |
| Floor Number           | 2                       |                  |              | Reference Number <b>3524</b> |                 |  |
| Total Number of Floors | 4                       |                  |              | Property type                | Apartment       |  |
| Energy Efficiency      | A                       |                  |              | Bathrooms                    | 2               |  |
| Heating                | Underfloor Heating, Yes | 5                |              |                              |                 |  |
| Air Conditioning       | All rooms, Yes          |                  |              |                              |                 |  |