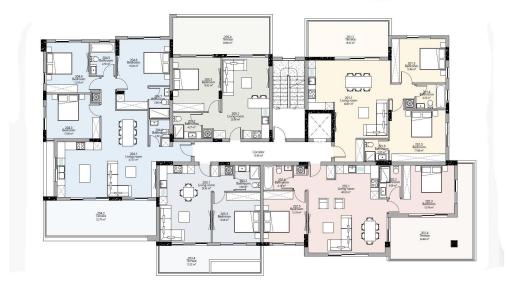

This project offers a selection of 20 exquisitely designed one-, two- and three-bedroom apartments. Spanning across four floors, each unit is thoughtfully crafted to provide comfort, style, and functionality.

The properties feature high-end finishes such as underfloor heating, VRV system, parquet flooring, modern bathroom accessories and kitchens from well-known Eur...

| Property Info          |                       | Plot / Area Info |              | Additional info |                |
|------------------------|-----------------------|------------------|--------------|-----------------|----------------|
| Covered Area           | 143                   |                  |              |                 |                |
| Covered Veranda        | 25                    |                  |              |                 |                |
| Floor Number           | 2                     |                  |              | Reference Numb  | er <b>3525</b> |
| Total Number of Floors | 4                     | Parking          | Covered, Yes | Property type   | Apartment      |
| Energy Efficiency      | Α                     |                  |              | Bathrooms       | 2              |
| Heating                | Underfloor Heating, Y | es               |              |                 |                |
| Air Conditioning       | All rooms, Yes        |                  |              |                 |                |
| Amenities Lo           | cation                |                  |              |                 |                |