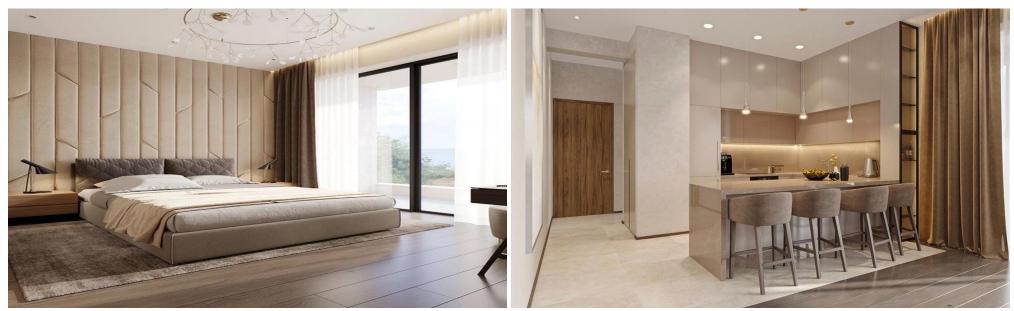

The properties feature high-end finishes such as underfloor heating, VRV system, parquet flooring, modern bathroom accessories and kitchens from well-known Eur...

| Property Info          |                       | Plot / Area Info |              | Additional info |                |
|------------------------|-----------------------|------------------|--------------|-----------------|----------------|
| Covered Area           | 143                   |                  |              |                 |                |
| Covered Veranda        | 25                    |                  |              |                 |                |
| Floor Number           | 2                     |                  |              | Reference Numb  | er <b>3525</b> |
| Total Number of Floors | 4                     | Parking          | Covered, Yes | Property type   | Apartment      |
| Energy Efficiency      | Α                     |                  |              | Bathrooms       | 2              |
| Heating                | Underfloor Heating, Y | es               |              |                 |                |
| Air Conditioning       | All rooms, Yes        |                  |              |                 |                |
| Amenities Lo           | cation                |                  |              |                 |                |