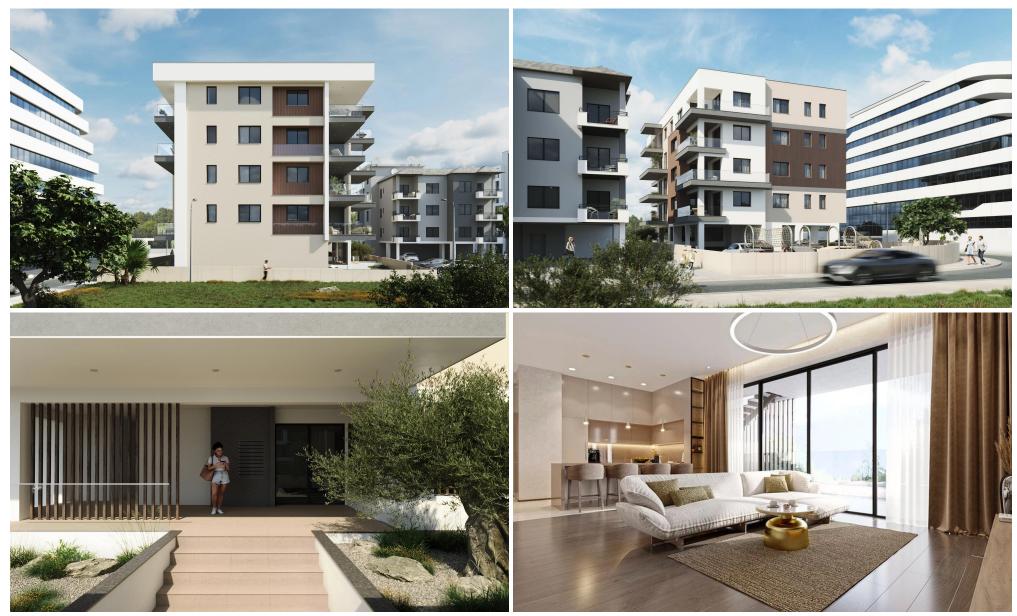

This project offers a selection of 20 exquisitely designed one-, two- and three-bedroom apartments. Spanning across four floors, each unit is thoughtfully crafted to provide comfort, style, and functionality.

The properties feature high-end finishes such as underfloor heating, VRV system, parquet flooring, modern bathroom accessories and kitchens from well-known Eur...

| Property Info          |                       | Plot / Area Info |              | Additional info |                |
|------------------------|-----------------------|------------------|--------------|-----------------|----------------|
| Covered Area           | 143                   |                  |              |                 |                |
| Covered Veranda        | 25                    |                  |              |                 |                |
| Floor Number           | 2                     |                  |              | Reference Numb  | er <b>3525</b> |
| Total Number of Floors | 4                     | Parking          | Covered, Yes | Property type   | Apartment      |
| Energy Efficiency      | Α                     |                  |              | Bathrooms       | 2              |
| Heating                | Underfloor Heating, Y | es               |              |                 |                |
| Air Conditioning       | All rooms, Yes        |                  |              |                 |                |
| Amenities Lo           | cation                |                  |              |                 |                |