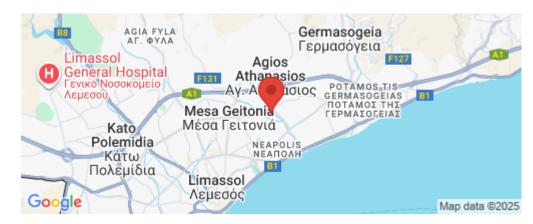

Amenities Location

Parking

**Location:** Limassol - Mesa Geitonia Region: **Limassol** 

Coordinates: **34.699257390677** / **33.059803247452** 

Price: €350 000 + VAT

VAT for this property is €17,500 or €66,500. VAT usually is 19%. If it is your first purchase of property, you can have VAT reduced to 5% for the first 150sq.m. of the property.