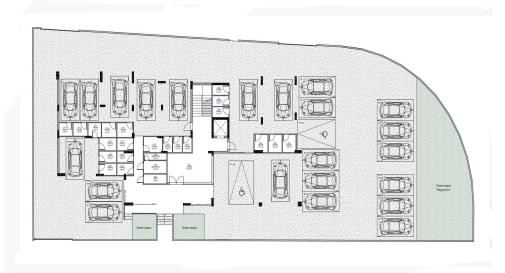

Amenities Location

Parking

**Location:** Limassol - Mesa Geitonia Region: **Limassol** 

Coordinates: **34.699257390677** / **33.059803247452** 

Price: €350 000 + VAT

VAT for this property is €17,500 or €66,500. VAT usually is 19%. If it is your first purchase of property, you can have VAT reduced to 5% for the first 150sq.m. of the property.