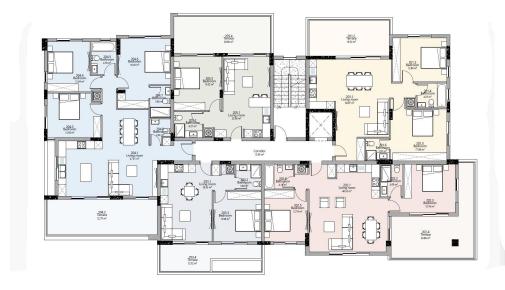

## 1 Bedroom Apartment for Sale in Limassol - Mesa Geitonia

This beautiful residential building is situated in the heart of vibrant Limassol, offering unparalleled convenience and accessibility. Just a short walk from all necessary amenities, residents will find reputable schools, nearby supermarkets and stores for everyday needs, medical facilities, pharmacies, and more.

This project offers a selection of 20 exquisitely designed one-, two- and three-bedroom apartments. Spanning across four floors, each unit is thoughtfully crafted to provide comfort, style, and functionality.

The properties feature high-end finishes such as underfloor heating, VRV system, parquet flooring, modern bathroom accessories and kitchens from well-known Eur...

|                         | Plot / Area Info                                                                                  |                                                 | Additional info                                           |                                                                                        |
|-------------------------|---------------------------------------------------------------------------------------------------|-------------------------------------------------|-----------------------------------------------------------|----------------------------------------------------------------------------------------|
| 74                      |                                                                                                   |                                                 |                                                           |                                                                                        |
| 23                      |                                                                                                   |                                                 |                                                           |                                                                                        |
| 2                       |                                                                                                   |                                                 | Reference Number <b>3526</b>                              |                                                                                        |
| 4                       | Parking                                                                                           | Covered, Yes                                    | Property type                                             | <b>Apartment</b>                                                                       |
| 4                       |                                                                                                   |                                                 | Bathrooms                                                 | 1                                                                                      |
| Underfloor Heating, Yes |                                                                                                   |                                                 |                                                           |                                                                                        |
| All rooms, Yes          |                                                                                                   |                                                 |                                                           |                                                                                        |
| 2                       | 23<br>2<br>1<br>1<br>1<br>1<br>1<br>1<br>1<br>1<br>1<br>1<br>1<br>1<br>1<br>1<br>1<br>1<br>1<br>1 | 23<br>L Parking<br>A<br>Underfloor Heating, Yes | 23<br>L Parking Covered, Yes<br>A Jnderfloor Heating, Yes | Reference Number Parking Covered, Yes Property type Bathrooms  Inderfloor Heating, Yes |