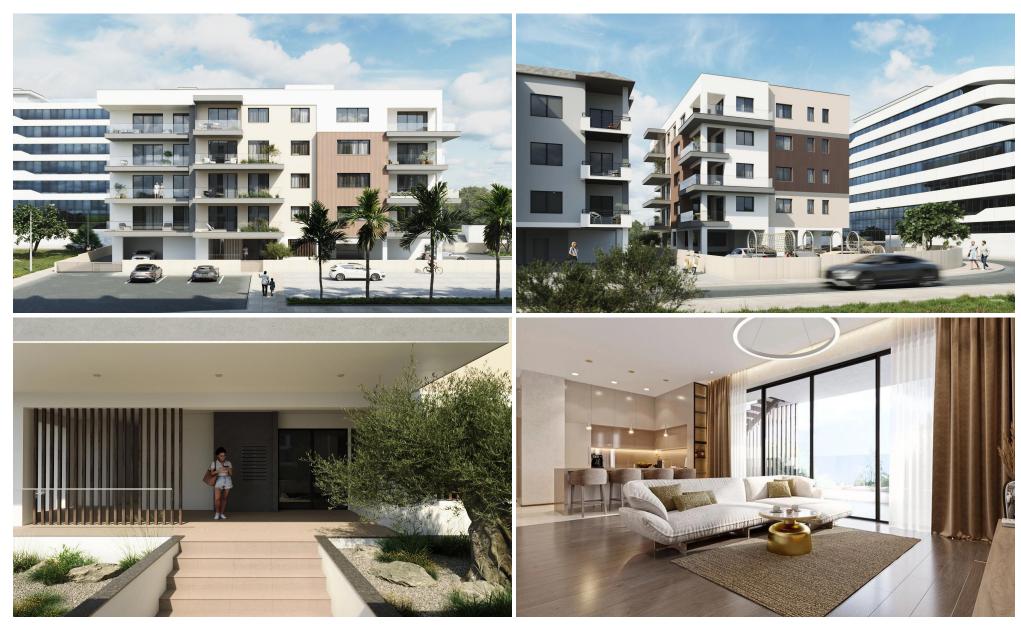

This project offers a selection of 20 exquisitely designed one-, two- and three-bedroom apartments. Spanning across four floors, each unit is thoughtfully crafted to provide comfort, style, and functionality.

The properties feature high-end finishes such as underfloor heating, VRV system, parquet flooring, modern bathroom accessories and kitchens from well-known Eur...

|                         | Plot / Area Info                                                                                  |                                                 | Additional info                                           |                                                                                        |
|-------------------------|---------------------------------------------------------------------------------------------------|-------------------------------------------------|-----------------------------------------------------------|----------------------------------------------------------------------------------------|
| 74                      |                                                                                                   |                                                 |                                                           |                                                                                        |
| 23                      |                                                                                                   |                                                 |                                                           |                                                                                        |
| 2                       |                                                                                                   |                                                 | Reference Number <b>3526</b>                              |                                                                                        |
| 4                       | Parking                                                                                           | Covered, Yes                                    | Property type                                             | <b>Apartment</b>                                                                       |
| 4                       |                                                                                                   |                                                 | Bathrooms                                                 | 1                                                                                      |
| Underfloor Heating, Yes |                                                                                                   |                                                 |                                                           |                                                                                        |
| All rooms, Yes          |                                                                                                   |                                                 |                                                           |                                                                                        |
| 2                       | 23<br>2<br>1<br>1<br>1<br>1<br>1<br>1<br>1<br>1<br>1<br>1<br>1<br>1<br>1<br>1<br>1<br>1<br>1<br>1 | 23<br>L Parking<br>A<br>Underfloor Heating, Yes | 23<br>L Parking Covered, Yes<br>A Jnderfloor Heating, Yes | Reference Number Parking Covered, Yes Property type Bathrooms  Inderfloor Heating, Yes |