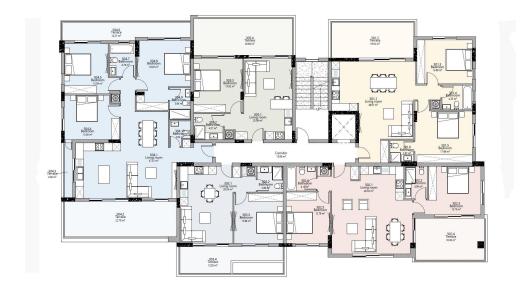

The properties feature high-end finishes such as underfloor heating, VRV system, parquet flooring, modern bathroom accessories and kitchens from well-known Eur...

| Property Info          |                         | Plot / Area Info |              | Additional info |                  |
|------------------------|-------------------------|------------------|--------------|-----------------|------------------|
| Covered Area           | 108                     |                  |              |                 |                  |
| Covered Veranda        | 19                      |                  |              |                 |                  |
| Floor Number           | 3                       |                  |              | Reference Numb  | er <b>3527</b>   |
| Total Number of Floors | 4                       | Parking          | Covered, Yes | Property type   | <b>Apartment</b> |
| Energy Efficiency      | Α                       |                  |              | Bathrooms       | 2                |
| Heating                | Underfloor Heating, Yes | }                |              |                 |                  |
| Air Conditioning       | All rooms, Yes          |                  |              |                 |                  |