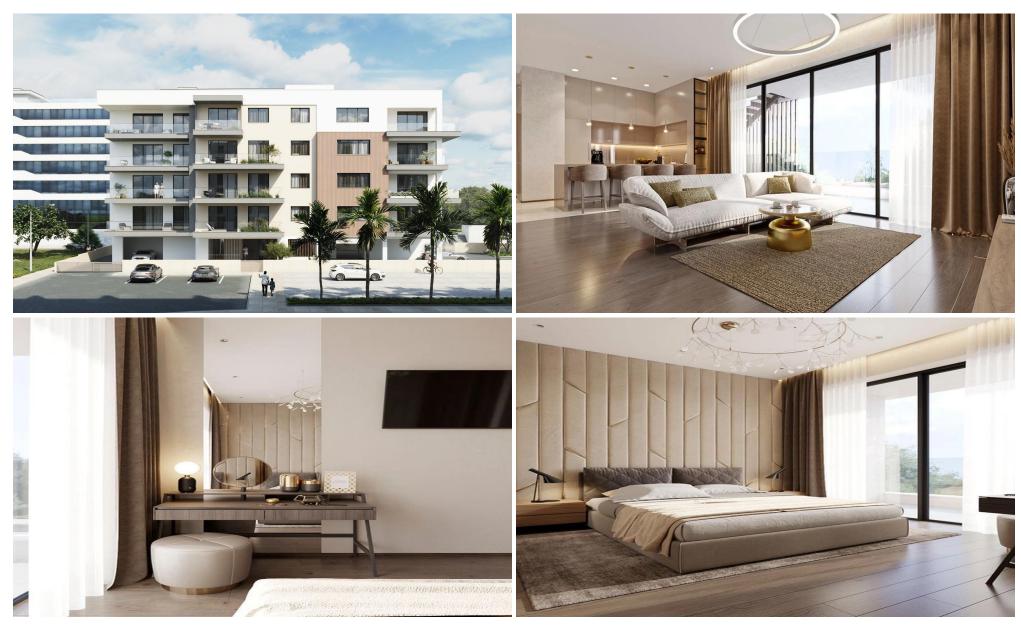

The properties feature high-end finishes such as underfloor heating, VRV system, parquet flooring, modern bathroom accessories and kitchens from well-known Eur...

| Property Info          |                         | Plot / Area Info |              | Additional info |                  |
|------------------------|-------------------------|------------------|--------------|-----------------|------------------|
| Covered Area           | 108                     |                  |              |                 |                  |
| Covered Veranda        | 19                      |                  |              |                 |                  |
| Floor Number           | 3                       |                  |              | Reference Numb  | er <b>3527</b>   |
| Total Number of Floors | 4                       | Parking          | Covered, Yes | Property type   | <b>Apartment</b> |
| Energy Efficiency      | Α                       |                  |              | Bathrooms       | 2                |
| Heating                | Underfloor Heating, Yes | }                |              |                 |                  |
| Air Conditioning       | All rooms, Yes          |                  |              |                 |                  |