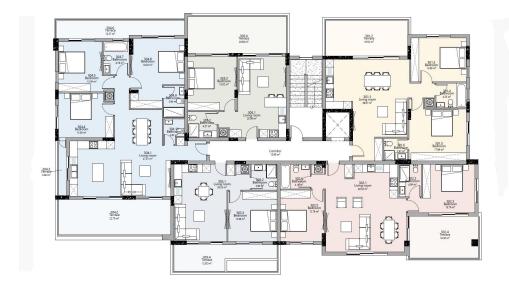

### **3 Bedroom Apartment for Sale in Limassol - Mesa Geitonia**

This beautiful residential building is situated in the heart of vibrant Limassol, offering unparalleled convenience and accessibility. Just a short walk from all necessary amenities, residents will find reputable schools, nearby supermarkets and stores for everyday needs, medical facilities, pharmacies, and more.

This project offers a selection of 20 exquisitely designed one-, two- and three-bedroom apartments. Spanning across four floors, each unit is thoughtfully crafted to provide comfort, style, and functionality.

The properties feature high-end finishes such as underfloor heating, VRV system, parguet flooring, modern bathroom accessories and kitchens from well-known Eur...

| Property Info          |                         | Plot / Area Info |              | Additional info              |                     |
|------------------------|-------------------------|------------------|--------------|------------------------------|---------------------|
| Covered Area           | 157                     |                  |              |                              |                     |
| Covered Veranda        | 39                      |                  |              |                              |                     |
| Uncovered Veranda      | 3                       |                  |              | Reference Number <b>3529</b> |                     |
| Floor Number           | 3                       | Darking          | Covered, Yes |                              |                     |
| Total Number of Floors | 4                       | Parking          |              | Property type<br>Bathrooms   | Apartment<br>2      |
| Energy Efficiency      | Α                       |                  |              |                              |                     |
| Heating                | Underfloor Heating, Yes |                  |              |                              |                     |
| Air Conditioning       | All rooms, Yes          |                  |              |                              |                     |
| Amenities Lo           | cation                  |                  |              |                              |                     |
| Sep 9, 2025            |                         | 1/6              |              | https://                     | index.cy/sale/69527 |