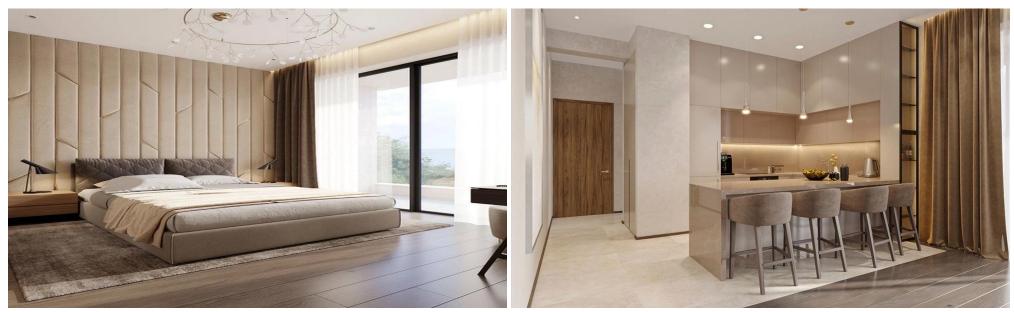

The properties feature high-end finishes such as underfloor heating, VRV system, parguet flooring, modern bathroom accessories and kitchens from well-known Eur...

| Property Info          |                         | Plot / Area Info |              | Additional info              |                     |
|------------------------|-------------------------|------------------|--------------|------------------------------|---------------------|
| Covered Area           | 157                     |                  |              |                              |                     |
| Covered Veranda        | 39                      |                  |              |                              |                     |
| Uncovered Veranda      | 3                       |                  |              | Reference Number <b>3529</b> |                     |
| Floor Number           | 3                       | Darking          | Covered, Yes |                              |                     |
| Total Number of Floors | 4                       | Parking          |              | Property type<br>Bathrooms   | Apartment<br>2      |
| Energy Efficiency      | Α                       |                  |              |                              |                     |
| Heating                | Underfloor Heating, Yes |                  |              |                              |                     |
| Air Conditioning       | All rooms, Yes          |                  |              |                              |                     |
| Amenities Lo           | cation                  |                  |              |                              |                     |
| Sep 9, 2025            |                         | 1/6              |              | https://                     | index.cy/sale/69527 |