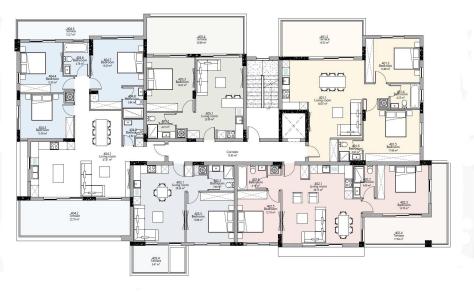

This project offers a selection of 20 exquisitely designed one-, two- and three-bedroom apartments. Spanning across four floors, each unit is thoughtfully crafted to provide comfort, style, and functionality.

The properties feature high-end finishes such as underfloor heating, VRV system, parquet flooring, modern bathroom accessories and kitchens from well-known Eur...

| Property Info                 |                         | Plot / Area Info |              | <b>Additional info</b> |                  |
|-------------------------------|-------------------------|------------------|--------------|------------------------|------------------|
| Covered Area                  | 108                     |                  |              |                        |                  |
| Covered Veranda               | 19                      |                  |              |                        |                  |
| Floor Number                  | 4                       |                  |              | Reference Numb         | er <b>3531</b>   |
| <b>Total Number of Floors</b> | 4                       | Parking          | Covered, Yes | Property type          | <b>Apartment</b> |
| Energy Efficiency             | Α                       |                  |              | Bathrooms              | 2                |
| Heating                       | Underfloor Heating, Yes | 5                |              |                        |                  |
| Air Conditioning              | All rooms, Yes          |                  |              |                        |                  |