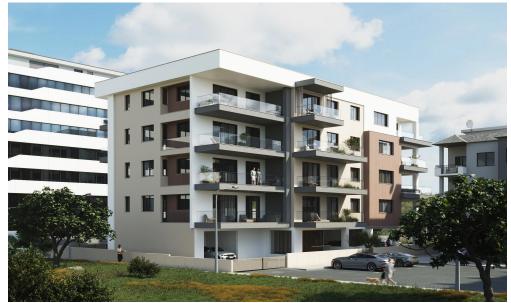

## 2 Bedroom Apartment for Sale in Limassol - Mesa Geitonia

This beautiful residential building is situated in the heart of vibrant Limassol, offering unparalleled convenience and accessibility. Just a short walk from all necessary amenities, residents will find reputable schools, nearby supermarkets and stores for everyday needs, medical facilities, pharmacies, and more.

This project offers a selection of 20 exquisitely designed one-, two- and three-bedroom apartments. Spanning across four floors, each unit is thoughtfully crafted to provide comfort, style, and functionality.

The properties feature high-end finishes such as underfloor heating, VRV system, parquet flooring, modern bathroom accessories and kitchens from well-known Eur...

| Property Info                 |                         | Plot / Area Info |              | <b>Additional info</b> |                  |
|-------------------------------|-------------------------|------------------|--------------|------------------------|------------------|
| Covered Area                  | 108                     |                  |              |                        |                  |
| Covered Veranda               | 19                      |                  |              |                        |                  |
| Floor Number                  | 4                       |                  |              | Reference Numb         | er <b>3531</b>   |
| <b>Total Number of Floors</b> | 4                       | Parking          | Covered, Yes | Property type          | <b>Apartment</b> |
| Energy Efficiency             | Α                       |                  |              | Bathrooms              | 2                |
| Heating                       | Underfloor Heating, Yes | 5                |              |                        |                  |
| Air Conditioning              | All rooms, Yes          |                  |              |                        |                  |