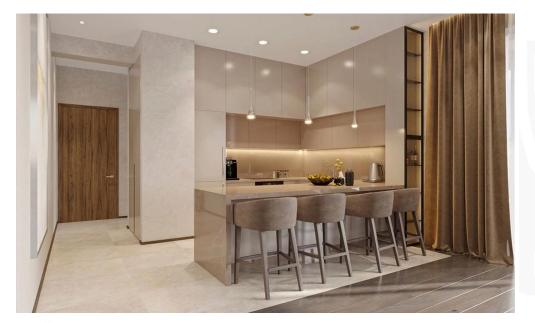

The properties feature high-end finishes such as underfloor heating, VRV system, parquet flooring, modern bathroom accessories and kitchens from well-known Eur...

| Property Info                 |                         | Plot / Area Info |              | <b>Additional info</b> |                  |
|-------------------------------|-------------------------|------------------|--------------|------------------------|------------------|
| Covered Area                  | 108                     |                  |              |                        |                  |
| Covered Veranda               | 19                      |                  |              |                        |                  |
| Floor Number                  | 4                       |                  |              | Reference Numb         | er <b>3531</b>   |
| <b>Total Number of Floors</b> | 4                       | Parking          | Covered, Yes | Property type          | <b>Apartment</b> |
| Energy Efficiency             | Α                       |                  |              | Bathrooms              | 2                |
| Heating                       | Underfloor Heating, Yes | 5                |              |                        |                  |
| Air Conditioning              | All rooms, Yes          |                  |              |                        |                  |