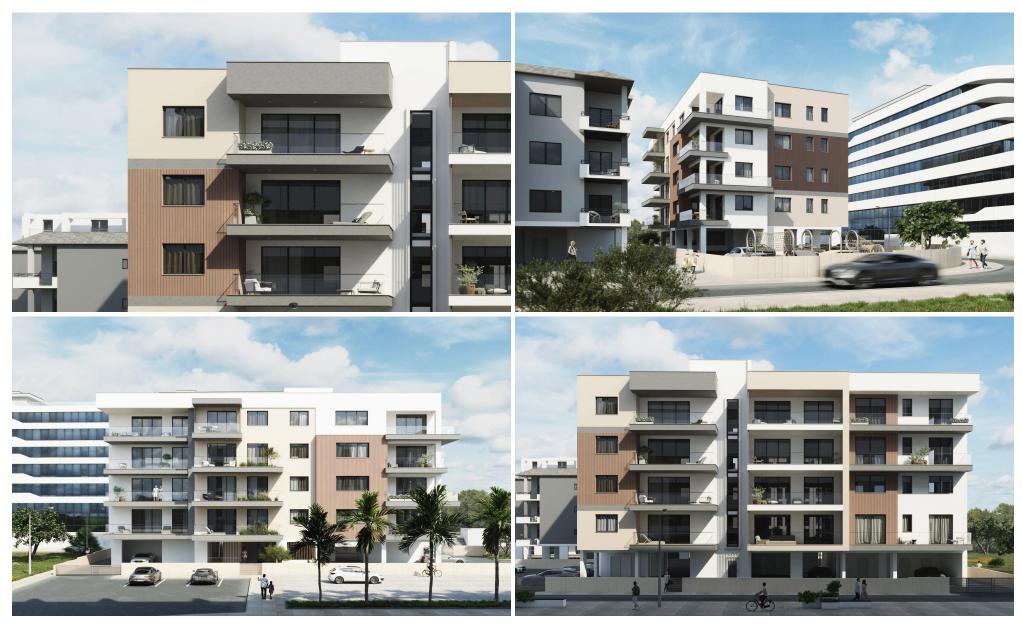

## 2 Bedroom Apartment for Sale in Limassol - Mesa Geitonia

This beautiful residential building is situated in the heart of vibrant Limassol, offering unparalleled convenience and accessibility. Just a short walk from all necessary amenities, residents will find reputable schools, nearby supermarkets and stores for everyday needs, medical facilities, pharmacies, and more.

This project offers a selection of 20 exquisitely designed one-, two- and three-bedroom apartments. Spanning across four floors, each unit is thoughtfully crafted to provide comfort, style, and functionality.

The properties feature high-end finishes such as underfloor heating, VRV system, parquet flooring, modern bathroom accessories and kitchens from well-known Eur...

| Property Info                 |                         | Plot / Area Info |              | <b>Additional info</b> |                  |
|-------------------------------|-------------------------|------------------|--------------|------------------------|------------------|
| Covered Area                  | 108                     |                  |              |                        |                  |
| Covered Veranda               | 19                      |                  |              |                        |                  |
| Floor Number                  | 4                       |                  |              | Reference Numb         | er <b>3531</b>   |
| <b>Total Number of Floors</b> | 4                       | Parking          | Covered, Yes | Property type          | <b>Apartment</b> |
| Energy Efficiency             | Α                       |                  |              | Bathrooms              | 2                |
| Heating                       | Underfloor Heating, Yes | 5                |              |                        |                  |
| Air Conditioning              | All rooms, Yes          |                  |              |                        |                  |