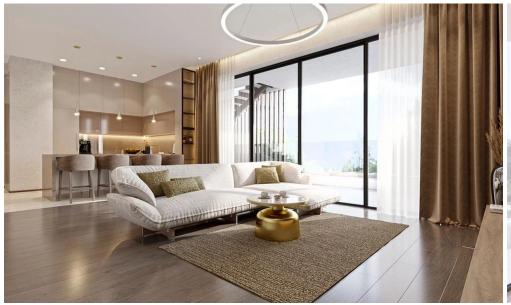

The properties feature high-end finishes such as underfloor heating, VRV system, parquet flooring, modern bathroom accessories and kitchens from well-known Eur...

| Property Info                 |                         | Plot / Area Info |              | <b>Additional info</b> |                  |
|-------------------------------|-------------------------|------------------|--------------|------------------------|------------------|
| Covered Area                  | 108                     |                  |              |                        |                  |
| Covered Veranda               | 19                      |                  |              |                        |                  |
| Floor Number                  | 4                       |                  |              | Reference Numb         | er <b>3531</b>   |
| <b>Total Number of Floors</b> | 4                       | Parking          | Covered, Yes | Property type          | <b>Apartment</b> |
| Energy Efficiency             | Α                       |                  |              | Bathrooms              | 2                |
| Heating                       | Underfloor Heating, Yes | 5                |              |                        |                  |
| Air Conditioning              | All rooms, Yes          |                  |              |                        |                  |