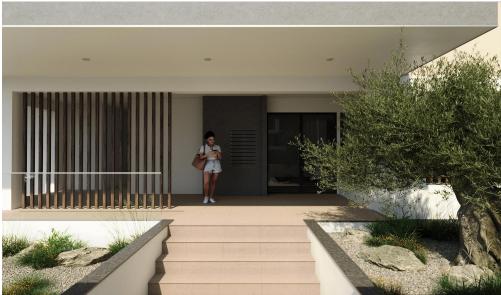

The properties feature high-end finishes such as underfloor heating, VRV system, parquet flooring, modern bathroom accessories and kitchens from well-known Eur...

| Property Info          |                         | Plot / Area Info |              | <b>Additional info</b> |                  |
|------------------------|-------------------------|------------------|--------------|------------------------|------------------|
| Covered Area           | 157                     |                  |              |                        |                  |
| Covered Veranda        | 39                      |                  |              |                        |                  |
| Floor Number           | 4                       |                  |              | Reference Number 3532  |                  |
| Total Number of Floors | 4                       | Parking          | Covered, Yes | Property type          | <b>Apartment</b> |
| Energy Efficiency      | Α                       |                  |              | Bathrooms              | 2                |
| Heating                | Underfloor Heating, Yes | 5                |              |                        |                  |
| Air Conditioning       | All rooms, Yes          |                  |              |                        |                  |