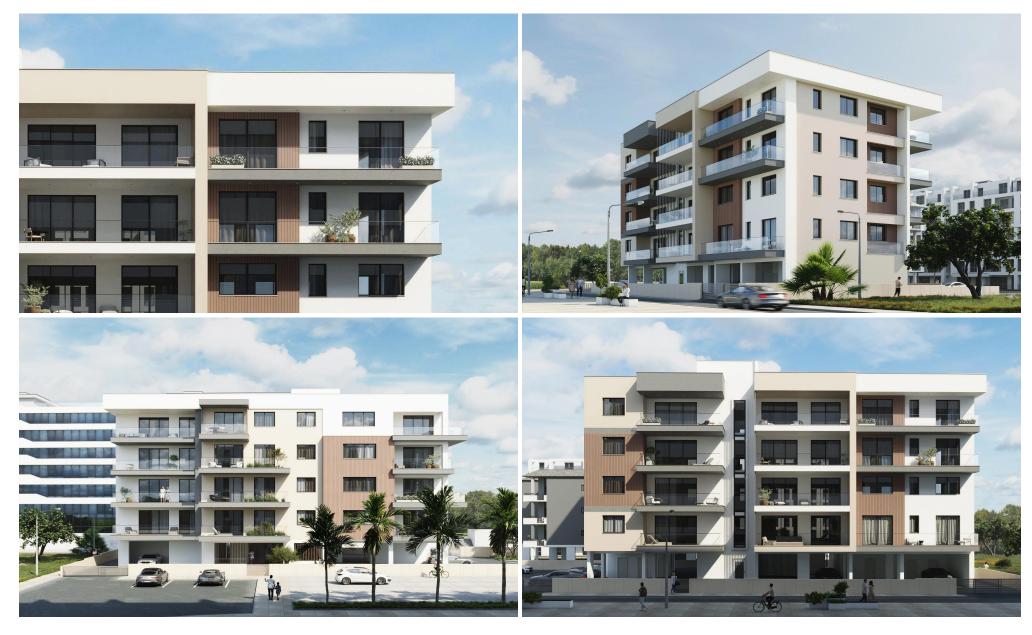

## 3 Bedroom Apartment for Sale in Limassol - Mesa Geitonia

This beautiful residential building is situated in the heart of vibrant Limassol, offering unparalleled convenience and accessibility. Just a short walk from all necessary amenities, residents will find reputable schools, nearby supermarkets and stores for everyday needs, medical facilities, pharmacies, and more.

This project offers a selection of 20 exquisitely designed one-, two- and three-bedroom apartments. Spanning across four floors, each unit is thoughtfully crafted to provide comfort, style, and functionality.

The properties feature high-end finishes such as underfloor heating, VRV system, parquet flooring, modern bathroom accessories and kitchens from well-known Eur...

| Property Info          |                         | Plot / Area Info |              | <b>Additional info</b> |                  |
|------------------------|-------------------------|------------------|--------------|------------------------|------------------|
| Covered Area           | 157                     |                  |              |                        |                  |
| Covered Veranda        | 39                      |                  |              |                        |                  |
| Floor Number           | 4                       |                  |              | Reference Number 3532  |                  |
| Total Number of Floors | 4                       | Parking          | Covered, Yes | Property type          | <b>Apartment</b> |
| Energy Efficiency      | Α                       |                  |              | Bathrooms              | 2                |
| Heating                | Underfloor Heating, Yes | 5                |              |                        |                  |
| Air Conditioning       | All rooms, Yes          |                  |              |                        |                  |