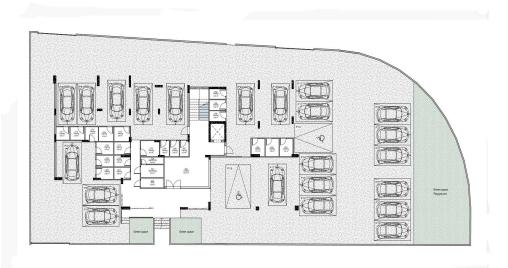

The properties feature high-end finishes such as underfloor heating, VRV system, parquet flooring, modern bathroom accessories and kitchens from well-known Eur...

| Property Info          |                         | Plot / Area Info |              | <b>Additional info</b> |                  |
|------------------------|-------------------------|------------------|--------------|------------------------|------------------|
| Covered Area           | 157                     |                  |              |                        |                  |
| Covered Veranda        | 39                      |                  |              |                        |                  |
| Floor Number           | 4                       |                  |              | Reference Number 3532  |                  |
| Total Number of Floors | 4                       | Parking          | Covered, Yes | Property type          | <b>Apartment</b> |
| Energy Efficiency      | Α                       |                  |              | Bathrooms              | 2                |
| Heating                | Underfloor Heating, Yes | 5                |              |                        |                  |
| Air Conditioning       | All rooms, Yes          |                  |              |                        |                  |

Amenities Location

Parking

**Location:** Limassol - Mesa Geitonia Region: **Limassol** 

Coordinates: **34.699257390677** / **33.059803247452** 

Price: €880 000 + VAT

VAT for this property is €49,493 or €167,200. VAT usually is 19%. If it is your first purchase of property, you can have VAT reduced to 5% for the first 150sq.m. of the property.