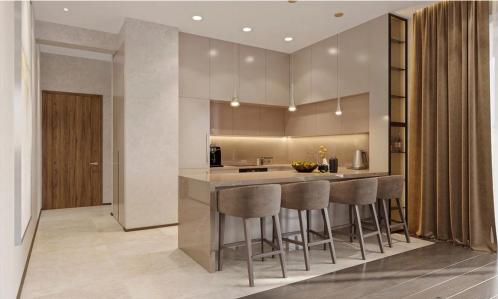

The properties feature high-end finishes such as underfloor heating, VRV system, parquet flooring, modern bathroom accessories and kitchens from well-known Eur...

| Property Info          |                         | Plot / Area Info |              | <b>Additional info</b> |                  |
|------------------------|-------------------------|------------------|--------------|------------------------|------------------|
| Covered Area           | 157                     |                  |              |                        |                  |
| Covered Veranda        | 39                      |                  |              |                        |                  |
| Floor Number           | 4                       |                  |              | Reference Number 3532  |                  |
| Total Number of Floors | 4                       | Parking          | Covered, Yes | Property type          | <b>Apartment</b> |
| Energy Efficiency      | Α                       |                  |              | Bathrooms              | 2                |
| Heating                | Underfloor Heating, Yes | 5                |              |                        |                  |
| Air Conditioning       | All rooms, Yes          |                  |              |                        |                  |