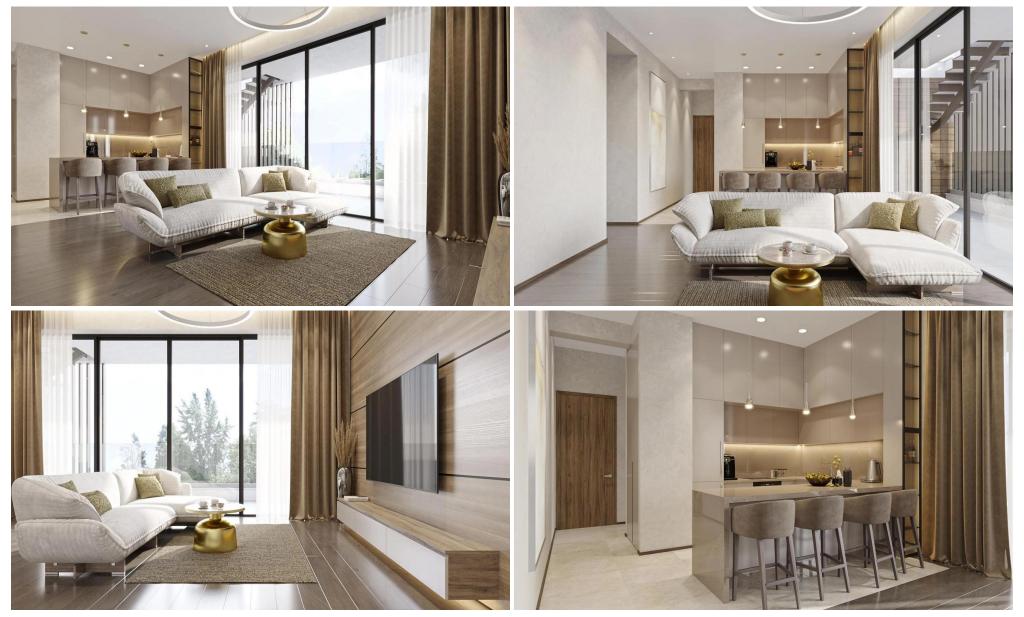

Characteristics of the apartment:

- Open plan kitchen and living area
- 3 bedrooms
- 2 en-suites
- Family bathroom
- Covered veranda 31.74  $m^{\scriptscriptstyle 2}$
- Internal area 124.78 m<sup>2</sup>
- Total covered area 156.52 m<sup>2</sup>
- Private roof terrace with a pool and sauna 156.89 m<sup>2</sup>
- Private parking space for 2 cars
- Private storage 4.79 m<sup>2</sup>.