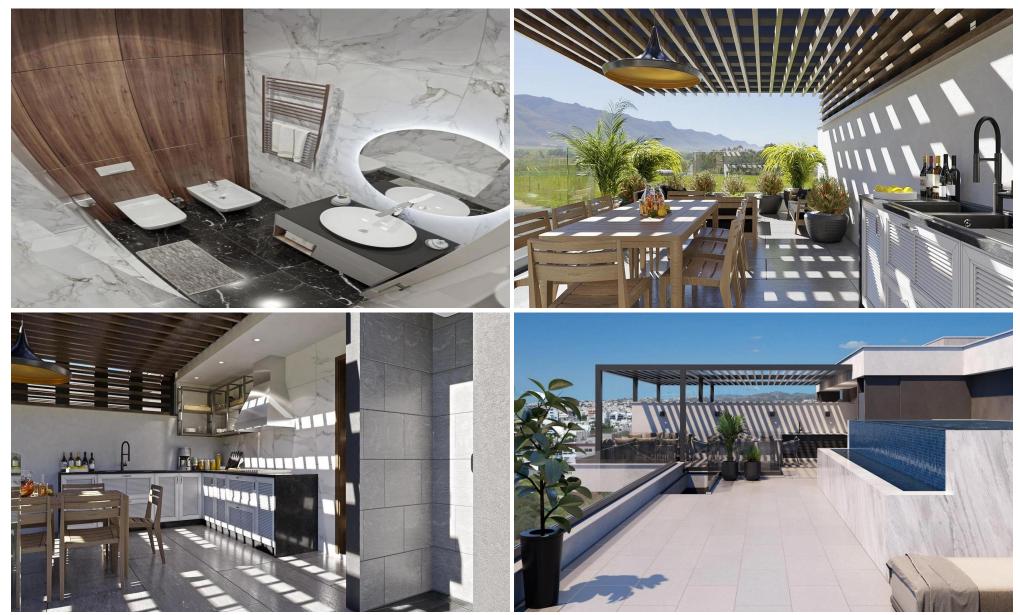

Characteristics of the apartment:

- Open plan kitchen and living area
- 3 bedrooms
- 2 en-suites
- Family bathroom
- Covered veranda 31.74  $m^{\scriptscriptstyle 2}$
- Internal area 124.78 m<sup>2</sup>
- Total covered area 156.52 m<sup>2</sup>
- Private roof terrace with a pool and sauna 156.89 m<sup>2</sup>
- Private parking space for 2 cars
- Private storage 4.79 m<sup>2</sup>.