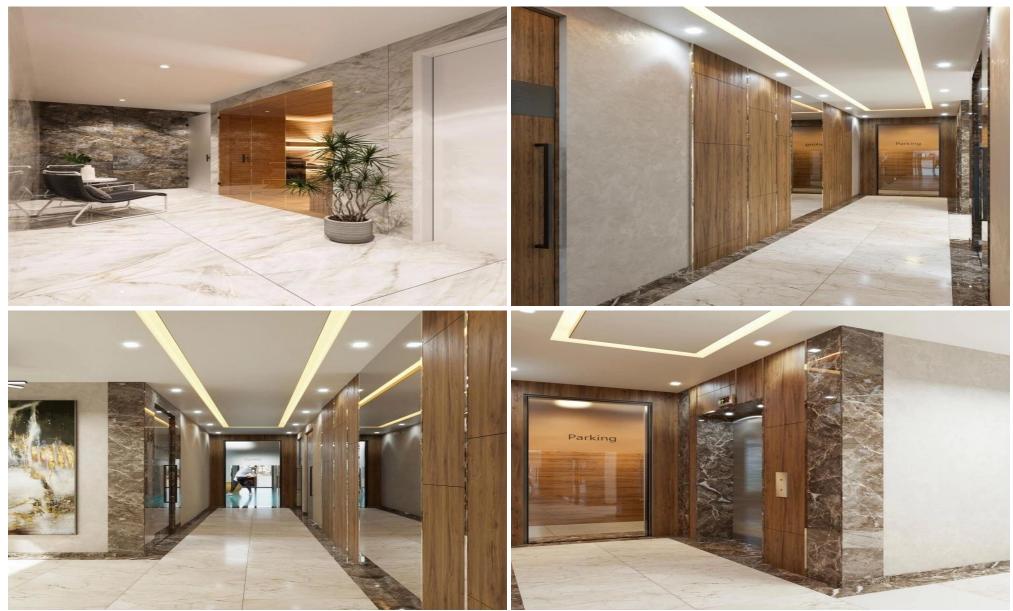

## **3 Bedroom Apartment for Sale in Limassol - Agios Athanasios**

A spacious 3-bedroom penthouse within a new contemporary residential project, conveniently located in Linopetra tourist area in Limassol, a walking distance to amenities and just 700 meters from the beach.

Characteristics of the apartment:

- Open plan kitchen and living area
- 3 bedrooms
- 2 en-suites
- Family bathroom
- Covered veranda 31.74  $m^{\scriptscriptstyle 2}$
- Internal area 124.78 m<sup>2</sup>
- Total covered area 156.52 m<sup>2</sup>
- Private roof terrace with a pool and sauna 156.89 m<sup>2</sup>
- Private parking space for 2 cars
- Private storage 4.79 m<sup>2</sup>.