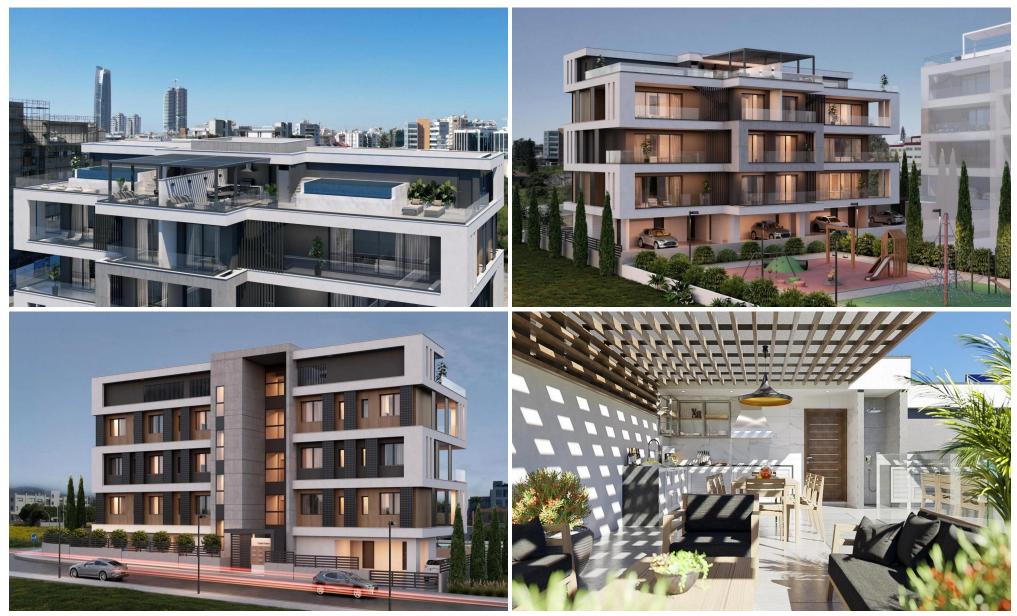

## **3 Bedroom Apartment for Sale in Limassol - Agios Athanasios**

A spacious 3-bedroom penthouse within a new contemporary residential project, conveniently located in Linopetra tourist area in Limassol, a walking distance to amenities and just 700 meters from the beach.

Characteristics of the apartment:

- Open plan kitchen and living area
- 3 bedrooms
- 2 en-suites
- Family bathroom
- Covered veranda 31.74  $m^{\scriptscriptstyle 2}$
- Internal area 124.78 m<sup>2</sup>
- Total covered area 156.52 m<sup>2</sup>
- Private roof terrace with a pool and sauna 156.89 m<sup>2</sup>
- Private parking space for 2 cars
- Private storage 4.79 m<sup>2</sup>.

#### Features:

- Covered park...