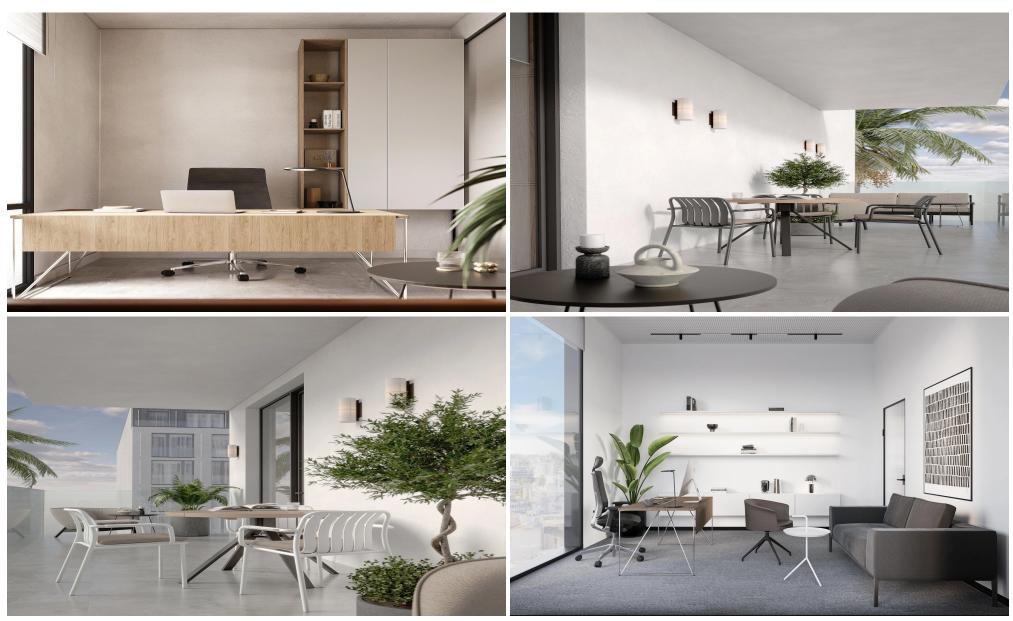

The building, spanning 1762 square meters, is a contemporary commercial property that offers a comprehensive and functional layout for businesses. With a thoughtfully designed structure, it caters to modern needs while ensuring ample space, ease of access, and flexibility for various business purposes.

Business center includes a two-level...

Covered Area **1761**Total Number of Floors **7** 

Amenities Location

• Elevator Limassol - Kapsalos Region: Limassol

Coordinates: 34.688565978021 / 33.036575319736