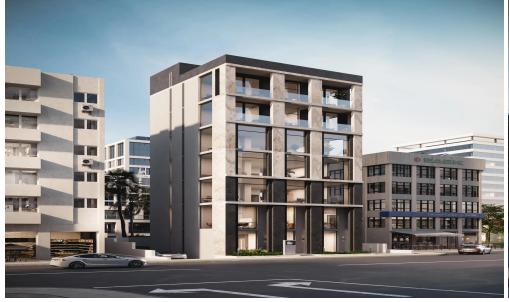

## 1761m<sup>2</sup> Building for Sale in Limassol - Kapsalos

This Business Center, situated in the heart of Limassol on Agios Fylaxios street, is a hub of entrepreneurial activity and professional collaboration. With its prime location offering stunning views of the bustling cityscape, this center is a magnet for both established businesses and startups seeking a prestigious and convenient workspace.

The building, spanning 1762 square meters, is a contemporary commercial property that offers a comprehensive and functional layout for businesses. With a thoughtfully designed structure, it caters to modern needs while ensuring ample space, ease of access, and flexibility for various business purposes.

Business center includes a two-level...

Covered Area **1761**Total Number of Floors **7** 

Amenities Location

• Elevator Limassol - Kapsalos Region: Limassol

Coordinates: 34.688565978021 / 33.036575319736