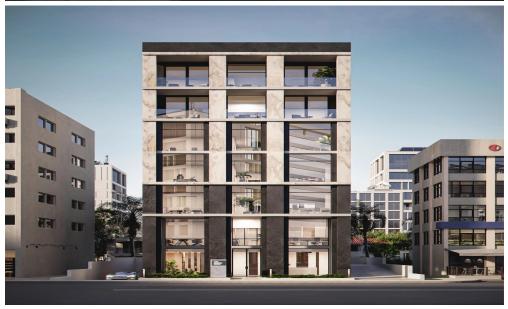

## 1761m<sup>2</sup> Building for Sale in Limassol - Kapsalos

This Business Center, situated in the heart of Limassol on Agios Fylaxios street, is a hub of entrepreneurial activity and professional collaboration. With its prime location offering stunning views of the bustling cityscape, this center is a magnet for both established businesses and startups seeking a prestigious and convenient workspace.

The building, spanning 1762 square meters, is a contemporary commercial property that offers a comprehensive and functional layout for businesses. With a thoughtfully designed structure, it caters to modern needs while ensuring ample space, ease of access, and flexibility for various business purposes.