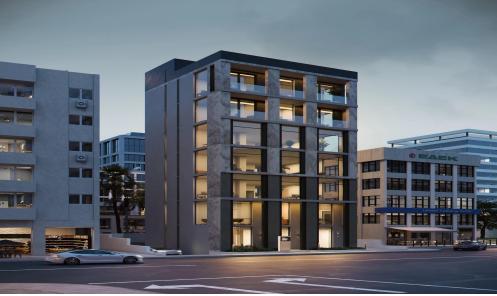

## 1761m<sup>2</sup> Building for Sale in Limassol - Kapsalos

This Business Center, situated in the heart of Limassol on Agios Fylaxios street, is a hub of entrepreneurial activity and professional collaboration. With its prime location offering stunning views of the bustling cityscape, this center is a magnet for both established businesses and startups seeking a prestigious and convenient workspace.

The building, spanning 1762 square meters, is a contemporary commercial property that offers a comprehensive and functional layout for businesses. With a thoughtfully designed structure, it caters to modern needs while ensuring ample space, ease of access, and flexibility for various business purposes.