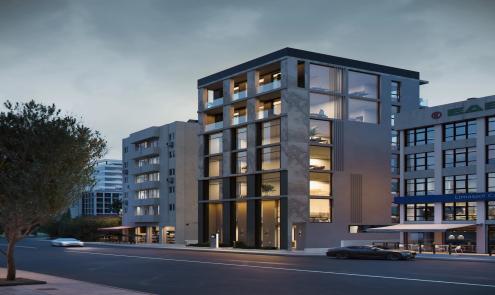

## 1761m<sup>2</sup> Building for Sale in Limassol - Kapsalos

This Business Center, situated in the heart of Limassol on Agios Fylaxios street, is a hub of entrepreneurial activity and professional collaboration. With its prime location offering stunning views of the bustling cityscape, this center is a magnet for both established businesses and startups seeking a prestigious and convenient workspace.

The building, spanning 1762 square meters, is a contemporary commercial property that offers a comprehensive and functional layout for businesses. With a thoughtfully designed structure, it caters to modern needs while ensuring ample space, ease of access, and flexibility for various business purposes.

Business center includes a two-level...

Covered Area **1761**Total Number of Floors **7** 

Amenities Location

• Elevator Limassol - Kapsalos Region: Limassol

Coordinates: 34.688565978021 / 33.036575319736