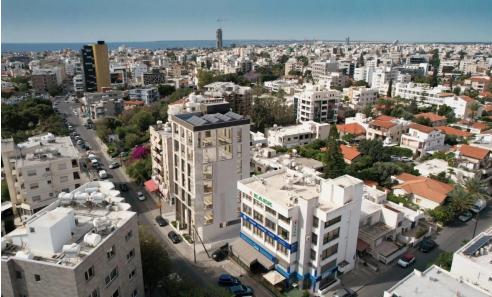

## 1761m<sup>2</sup> Building for Sale in Limassol - Kapsalos

This Business Center, situated in the heart of Limassol on Agios Fylaxios street, is a hub of entrepreneurial activity and professional collaboration. With its prime location offering stunning views of the bustling cityscape, this center is a magnet for both established businesses and startups seeking a prestigious and convenient workspace.

Business center includes a two-level...

Covered Area **1761**Total Number of Floors **7** 

Amenities Location

• Elevator Limassol - Kapsalos Region: Limassol

Coordinates: 34.688565978021 / 33.036575319736