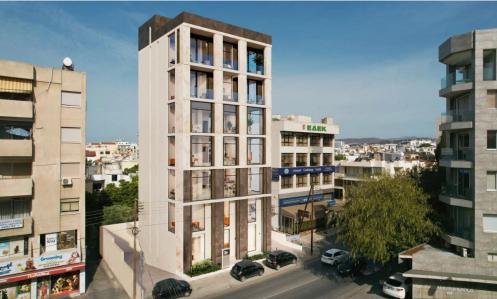

## 1761m<sup>2</sup> Building for Sale in Limassol - Kapsalos

This Business Center, situated in the heart of Limassol on Agios Fylaxios street, is a hub of entrepreneurial activity and professional collaboration. With its prime location offering stunning views of the bustling cityscape, this center is a magnet for both established businesses and startups seeking a prestigious and convenient workspace.

The building, spanning 1762 square meters, is a contemporary commercial property that offers a comprehensive and functional layout for businesses. With a thoughtfully designed structure, it caters to modern needs while ensuring ample space, ease of access, and flexibility for various business purposes.

Business center includes a two-level...

Covered Area **1761**Total Number of Floors **7** 

Amenities Location

• Elevator Limassol - Kapsalos Region: Limassol

Coordinates: 34.688565978021 / 33.036575319736