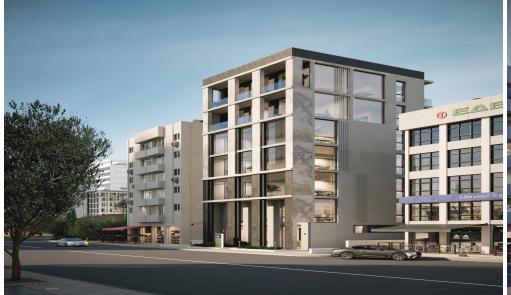

## 1761m<sup>2</sup> Building for Sale in Limassol - Kapsalos

This Business Center, situated in the heart of Limassol on Agios Fylaxios street, is a hub of entrepreneurial activity and professional collaboration. With its prime location offering stunning views of the bustling cityscape, this center is a magnet for both established businesses and startups seeking a prestigious and convenient workspace.

The building, spanning 1762 square meters, is a contemporary commercial property that offers a comprehensive and functional layout for businesses. With a thoughtfully designed structure, it caters to modern needs while ensuring ample space, ease of access, and flexibility for various business purposes.