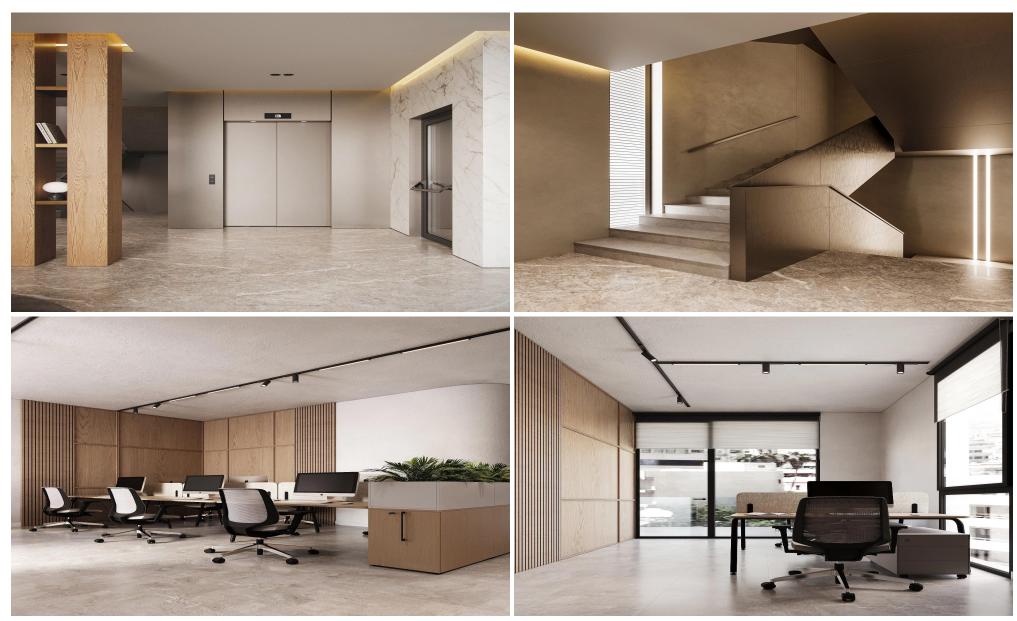

The building, spanning 1762 square meters, is a contemporary commercial property that offers a comprehensive and functional layout for businesses. With a thoughtfully designed structure, it caters to modern needs while ensuring ample space, ease of access, and flexibility for various business purposes.

Business center includes a two-level...

Covered Area **1761**Total Number of Floors **7** 

Amenities Location

• Elevator Limassol - Kapsalos Region: Limassol

Coordinates: 34.688565978021 / 33.036575319736