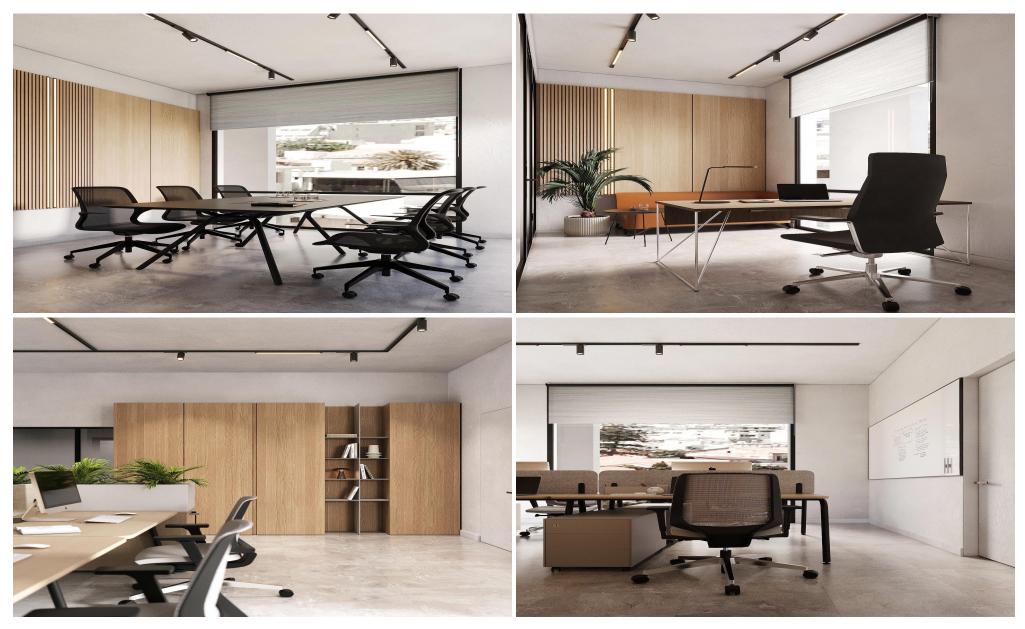

The building, spanning 1762 square meters, is a contemporary commercial property that offers a comprehensive and functional layout for businesses. With a thoughtfully designed structure, it caters to modern needs while ensuring ample space, ease of access, and flexibility for various business purposes.

Business center includes a two-level...

Covered Area **1761**Total Number of Floors **7** 

Amenities Location

• Elevator Limassol - Kapsalos Region: Limassol

Coordinates: 34.688565978021 / 33.036575319736