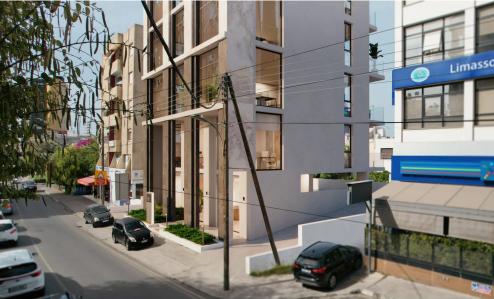

## 1761m<sup>2</sup> Building for Sale in Limassol - Kapsalos

This Business Center, situated in the heart of Limassol on Agios Fylaxios street, is a hub of entrepreneurial activity and professional collaboration. With its prime location offering stunning views of the bustling cityscape, this center is a magnet for both established businesses and startups seeking a prestigious and convenient workspace.

The building, spanning 1762 square meters, is a contemporary commercial property that offers a comprehensive and functional layout for businesses. With a thoughtfully designed structure, it caters to modern needs while ensuring ample space, ease of access, and flexibility for various business purposes.

Business center includes a two-level...

Covered Area **1761**Total Number of Floors **7** 

Amenities Location

• Elevator Limassol - Kapsalos Region: Limassol

Coordinates: 34.688565978021 / 33.036575319736