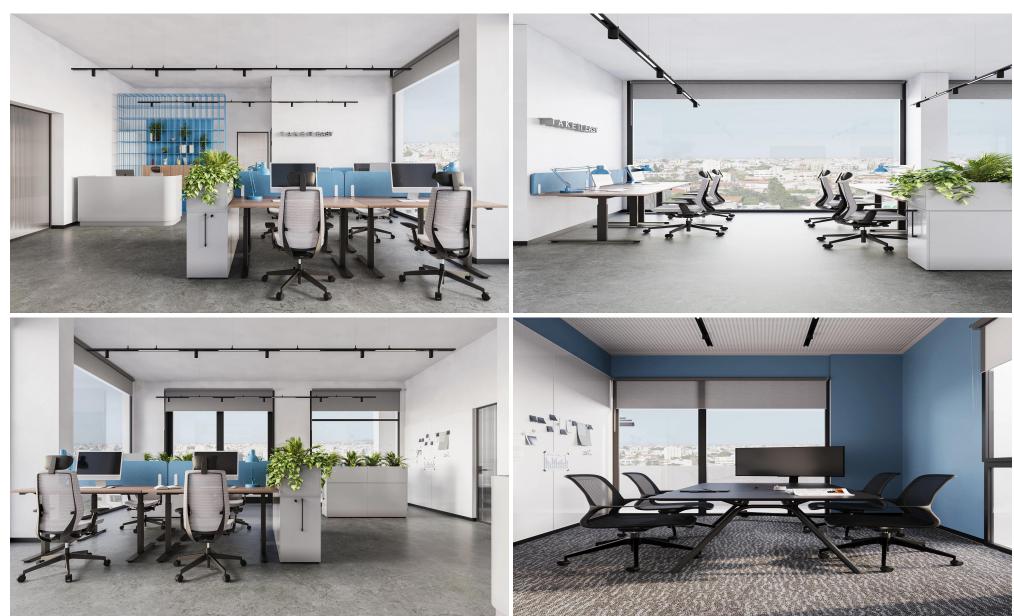

## 1761m<sup>2</sup> Building for Sale in Limassol - Kapsalos

This Business Center, situated in the heart of Limassol on Agios Fylaxios street, is a hub of entrepreneurial activity and professional collaboration. With its prime location offering stunning views of the bustling cityscape, this center is a magnet for both established businesses and startups seeking a prestigious and convenient workspace.

The building, spanning 1762 square meters, is a contemporary commercial property that offers a comprehensive and functional layout for businesses. With a thoughtfully designed structure, it caters to modern needs while ensuring ample space, ease of access, and flexibility for various business purposes.

Business center includes a two-level...

Covered Area **1761**Total Number of Floors **7** 

Amenities Location

• Elevator Limassol - Kapsalos Region: Limassol

Coordinates: 34.688565978021 / 33.036575319736