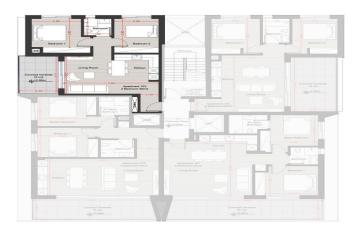

Designed to offer a perfect blend of modern comfort and city convenience, this boutique project features 12 stylish two-bedroom apartments spread across three floors, making it an ideal choice for homeowners and investors alike.

Each apartment has b...

| Property Info          |    | Plot / Area Info |              | Additional info            |           |
|------------------------|----|------------------|--------------|----------------------------|-----------|
| Covered Veranda        | 10 |                  |              | Reference Number           | 3542      |
| Floor Number           | 1  | Parking          | Covered, Yes |                            |           |
| Total Number of Floors | 3  |                  |              | Property type<br>Bathrooms | Apartment |
| Energy Efficiency      | Α  |                  |              | Datillooms                 | <b>-</b>  |