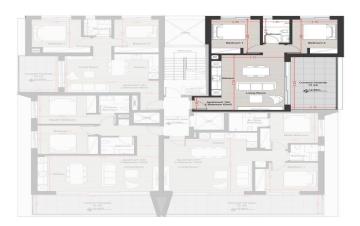

Each apartment has b...

| Property Info          |    | Plot / Area Info |              | Additional info  |           |
|------------------------|----|------------------|--------------|------------------|-----------|
| Covered Veranda        | 15 |                  |              | Reference Number | 3543      |
| Floor Number           | 1  | Parking          | Covered, Yes |                  |           |
| Total Number of Floors | 3  |                  |              | Property type    | Apartment |
| Energy Efficiency      | Α  |                  |              | Bathrooms        | 1         |