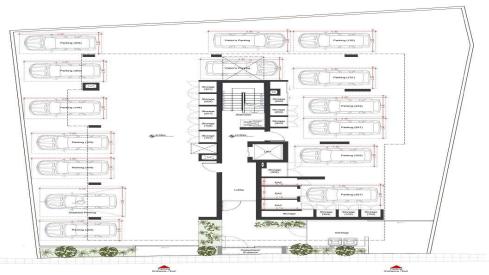

Each apartment has b...

| Property Info          |    | Plot / Area Info |              | Additional info  |           |
|------------------------|----|------------------|--------------|------------------|-----------|
| Covered Veranda        | 15 |                  |              | Reference Number | 3543      |
| Floor Number           | 1  | Parking          | Covered, Yes |                  |           |
| Total Number of Floors | 3  |                  |              | Property type    | Apartment |
| Energy Efficiency      | Α  |                  |              | Bathrooms        | 1         |