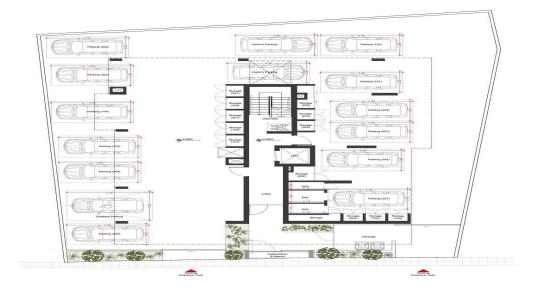

Each apartment has b...

| Property Info          |    | Plot / Area Info   |              | Additional info            |           |
|------------------------|----|--------------------|--------------|----------------------------|-----------|
| Covered Veranda        | 20 |                    |              | Reference Number           | 3544      |
| Floor Number           | 2  | Parking <b>Cov</b> | Carraged Vac |                            |           |
| Total Number of Floors | 3  |                    | Covered, Yes | Property type<br>Bathrooms | Apartment |
| Energy Efficiency      | Α  |                    |              | Daulioulis                 | 2         |

Amenities Location

• Parking Location: Larnaca - Agios Nikolaos Region: Limassol

Coordinates: **34.689615773576** / **33.055640459061** 

Price: €351 000 + VAT

VAT Excluded

Title transfer fee ~€10 640.00

Price per SQM N/A