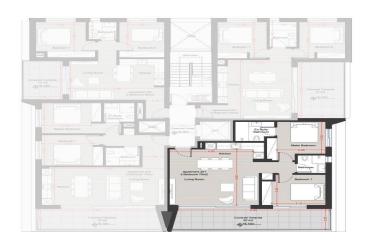

Designed to offer a perfect blend of modern comfort and city convenience, this boutique project features 12 stylish two-bedroom apartments spread across three floors, making it an ideal choice for homeowners and investors alike.

Each apartment has b...

| Property Info          |    | Plot / Area Info   |              | Additional info            |           |
|------------------------|----|--------------------|--------------|----------------------------|-----------|
| Covered Veranda        | 20 |                    |              | Reference Number           | 3544      |
| Floor Number           | 2  | Parking <b>Cov</b> | Carraged Vac |                            |           |
| Total Number of Floors | 3  |                    | Covered, Yes | Property type<br>Bathrooms | Apartment |
| Energy Efficiency      | Α  |                    |              | Daulioulis                 | 2         |