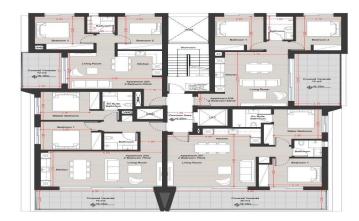

Designed to offer a perfect blend of modern comfort and city convenience, this boutique project features 12 stylish two-bedroom apartments spread across three floors, making it an ideal choice for homeowners and investors alike.

Each apartment has b...

| Property Info          |    | Plot / Area Info  |              | Additional info            |           |
|------------------------|----|-------------------|--------------|----------------------------|-----------|
| Covered Veranda        | 10 |                   |              | Reference Number           | 3546      |
| Floor Number           | 2  | Parking <b>Co</b> | Covered Vec  |                            |           |
| Total Number of Floors | 3  |                   | Covered, Yes | Property type<br>Bathrooms | Apartment |
| Energy Efficiency      | Α  |                   |              | Ddtiii00iiiS               | 1         |