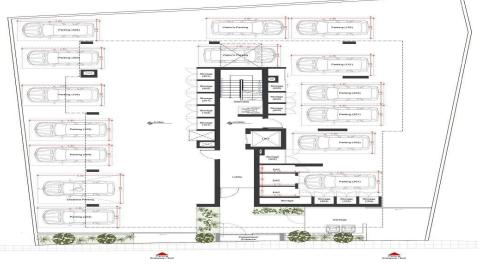

Each apartment has b...

| Property Info          |    | Plot / Area Info  |              | Additional info            |           |
|------------------------|----|-------------------|--------------|----------------------------|-----------|
| Covered Veranda        | 10 |                   |              | Reference Number           | 3546      |
| Floor Number           | 2  | Parking <b>Co</b> | Covered Vec  |                            |           |
| Total Number of Floors | 3  |                   | Covered, Yes | Property type<br>Bathrooms | Apartment |
| Energy Efficiency      | Α  |                   |              | Ddtiii00iiiS               | 1         |

Amenities Location

• Parking Location: Larnaca - Agios Nikolaos Region: Limassol

Coordinates: **34.689615773576** / **33.055640459061** 

Price: €306 000 + VAT

VAT Excluded

Title transfer fee ~€8 840.00

Price per SQM N/A