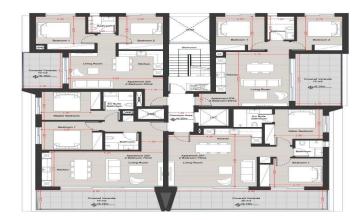

Designed to offer a perfect blend of modern comfort and city convenience, this boutique project features 12 stylish two-bedroom apartments spread across three floors, making it an ideal choice for homeowners and investors alike.

Each apartment has b...

| Property Info          |    | Plot / Area Info |              | Additional info  |           |
|------------------------|----|------------------|--------------|------------------|-----------|
| Covered Veranda        | 15 |                  |              | Reference Number | 3547      |
| Floor Number           | 2  | Parking          | Cavarad Vac  |                  |           |
| Total Number of Floors | 3  |                  | Covered, Yes | Property type    | Apartment |
| Energy Efficiency      | Α  |                  |              | Bathrooms        | 1         |