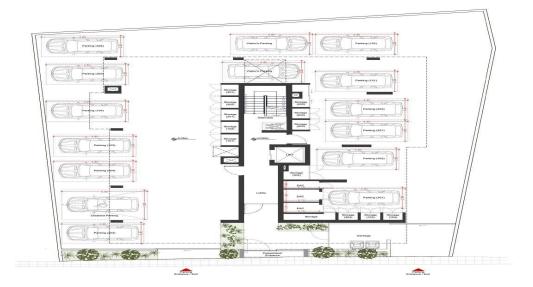

## 2 Bedroom Apartment for Sale in Larnaca - Agios Nikolaos, Limassol District

Welcome to an exclusive new development in the highly sought-after Agios Nicolaos area of Limassol, offering easy access to the city center, major business hubs, and an array of everyday amenities. Whether you need shopping centers, schools, healthcare facilities, or vibrant cafes and restaurants, everything is just moments away. The development is also well-connected by main roads, ensuring seamless travel to and from the area.

Designed to offer a perfect blend of modern comfort and city convenience, this boutique project features 12 stylish two-bedroom apartments spread across three floors, making it an ideal choice for homeowners and investors alike.