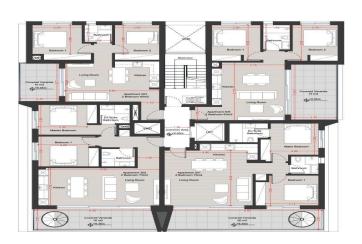

Designed to offer a perfect blend of modern comfort and city convenience, this boutique project features 12 stylish two-bedroom apartments spread across three floors, making it an ideal choice for homeowners and investors alike.

Each apartment has b...

| Property Info          |    | Plot / Area Info          |              | Additional info       |           |
|------------------------|----|---------------------------|--------------|-----------------------|-----------|
| Covered Veranda        | 16 |                           |              | Reference Number 3549 |           |
| Floor Number           | 3  | Parking <b>Covered, Y</b> | Carranad Vac |                       | Apartment |
| Total Number of Floors | 3  |                           | Coverea, Yes |                       |           |
| Energy Efficiency      | Α  |                           |              | Datillooms            | 3         |