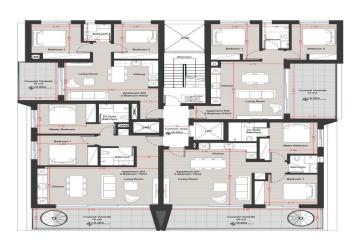

Each apartment has b...

| Property Info          |    | Plot / Area Info        |              | Additional info  |                   |
|------------------------|----|-------------------------|--------------|------------------|-------------------|
| Covered Veranda        | 10 |                         |              | Reference Number | 3550<br>Apartment |
| Floor Number           | 3  | Parking <b>Covered,</b> | Cavarad Vac  |                  |                   |
| Total Number of Floors | 3  |                         | Coverea, Yes |                  |                   |
| Energy Efficiency      | Α  |                         |              | Datillooms       | 1                 |