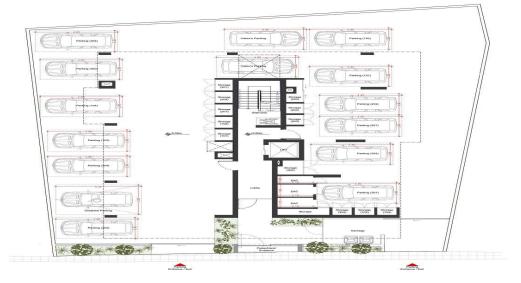

Amenities Location

• Parking Location: Larnaca - Agios Nikolaos Region: Limassol

Coordinates: **34.689615773576** / **33.055640459061** 

Price: €359 000 + VAT

VAT **Excluded** Title transfer fee ~€10 960.00