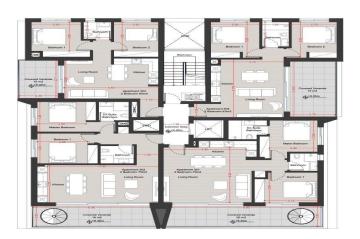

Each apartment has b...

| Property Info          |    | Plot / Area Info        |              | Additional info  |           |
|------------------------|----|-------------------------|--------------|------------------|-----------|
| Covered Veranda        | 15 |                         |              | Reference Number | 3551      |
| Floor Number           | 2  | Parking <b>Covered,</b> | 6 LV         |                  | Apartment |
| Total Number of Floors | 3  |                         | Covered, Yes |                  |           |
| Energy Efficiency      | Α  |                         |              | Datillooms       | <b>-</b>  |