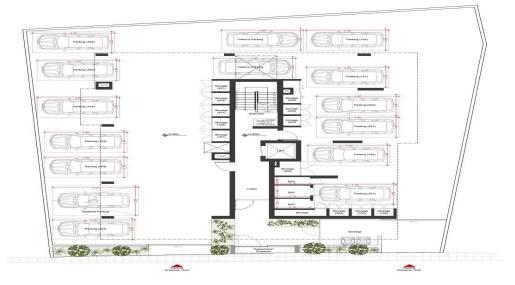

Each apartment has b...

| Property Info          |    | Plot / Area Info        |              | Additional info  |           |
|------------------------|----|-------------------------|--------------|------------------|-----------|
| Covered Veranda        | 15 |                         |              | Reference Number | 3551      |
| Floor Number           | 2  | Parking <b>Covered,</b> | 6 LV         |                  | Apartment |
| Total Number of Floors | 3  |                         | Covered, Yes |                  |           |
| Energy Efficiency      | Α  |                         |              | Datillooms       | <b>-</b>  |