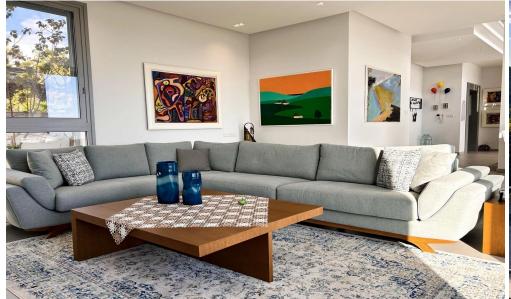

Plot size 620m2, measuring 460m2 internal covered area, 100m2 covered balconies.

A spacious kitchen and breakfast area on the ground floor open to a sizable covered balcony with panoramic views of the Limassol Coastline and the sea. A sizable living space for lounging and hosting family get-togethers, which again leads to a sizable covered balcony with breathtaking views of the sea and the pool area.