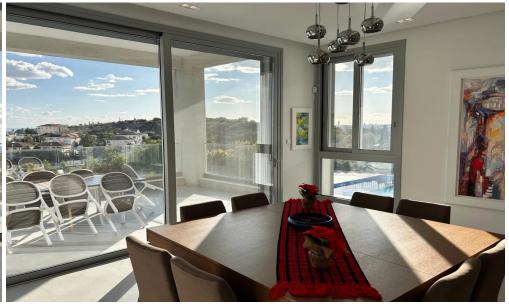

## 6+ Bedroom House for Sale in Mouttagiaka, Limassol District

Magnificent seven-bedroom villa in Limassol's Moutagiaka neighbourhood. This distinctive home, which spans three stories, offers breathtaking panoramic views of the sea.

Plot size 620m2, measuring 460m2 internal covered area, 100m2 covered balconies.

A spacious kitchen and breakfast area on the ground floor open to a sizable covered balcony with panoramic views of the Limassol Coastline and the sea. A sizable living space for lounging and hosting family get-togethers, which again leads to a sizable covered balcony with breathtaking views of the sea and the pool area.