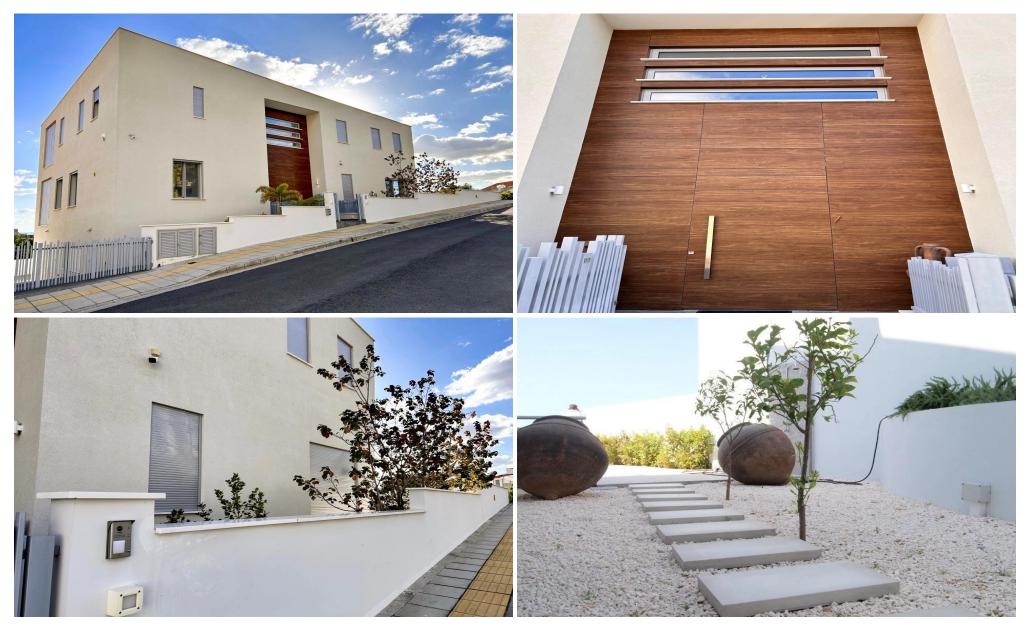

## 6+ Bedroom House for Sale in Mouttagiaka, Limassol District

Magnificent seven-bedroom villa in Limassol's Moutagiaka neighbourhood. This distinctive home, which spans three stories, offers breathtaking panoramic views of the sea.

Plot size 620m2, measuring 460m2 internal covered area, 100m2 covered balconies.

A spacious kitchen and breakfast area on the ground floor open to a sizable covered balcony with panoramic views of the Limassol Coastline and the sea. A sizable living space for lounging and hosting family get-togethers, which again leads to a sizable covered balcony with breathtaking views of the sea and the pool area.