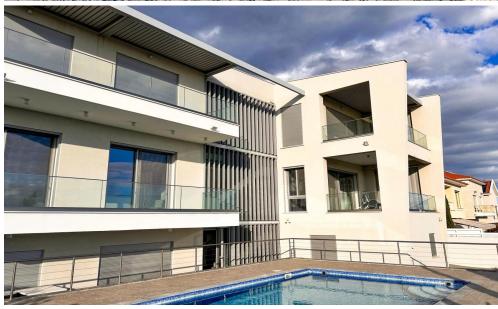

## 6+ Bedroom House for Sale in Mouttagiaka, Limassol District

Magnificent seven-bedroom villa in Limassol's Moutagiaka neighbourhood. This distinctive home, which spans three stories, offers breathtaking panoramic views of the sea.

Plot size 620m2, measuring 460m2 internal covered area, 100m2 covered balconies.

A spacious kitchen and breakfast area on the ground floor open to a sizable covered balcony with panoramic views of the Limassol Coastline and the sea. A sizable living space for lounging and hosting family get-togethers, which again leads to a sizable covered balcony with breathtaking views of the sea and the pool area.