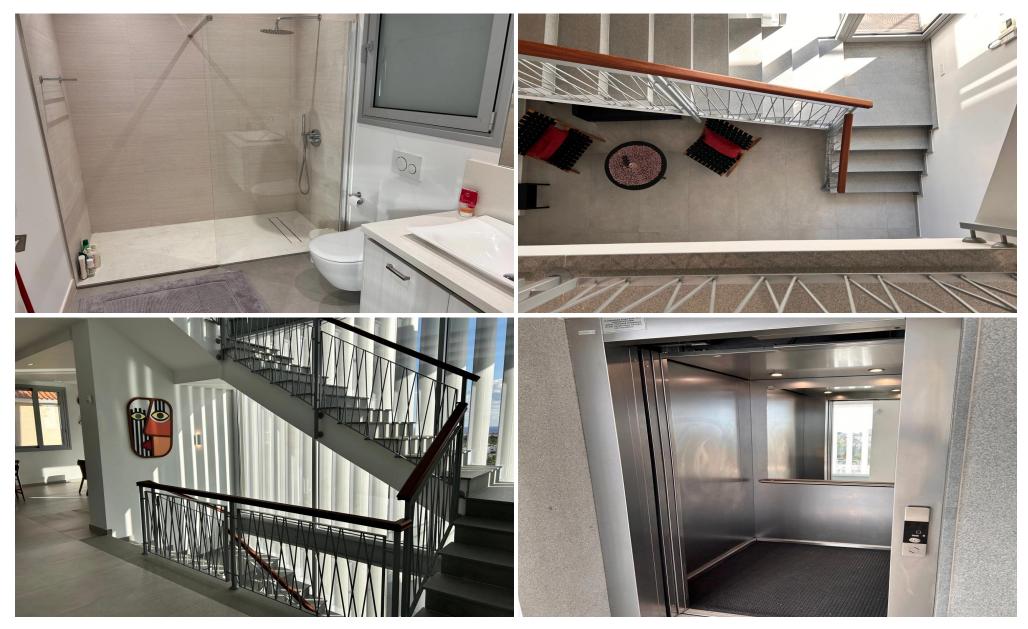

Plot size 620m2, measuring 460m2 internal covered area, 100m2 covered balconies.

A spacious kitchen and breakfast area on the ground floor open to a sizable covered balcony with panoramic views of the Limassol Coastline and the sea. A sizable living space for lounging and hosting family get-togethers, which again leads to a sizable covered balcony with breathtaking views of the sea and the pool area.

Lower-level floor, offers 4 bedrooms, each with there own bathroom, TV area and studio office. S...

| Property Info              |                | Plot / Area Info  |            | Additional info   |           |
|----------------------------|----------------|-------------------|------------|-------------------|-----------|
| Covered Area               | 460            |                   |            | Reference Number  | 3584      |
| Covered Veranda Furnishing |                |                   |            | Property type     | House     |
|                            | 100            | Plot area<br>Pool | 620<br>Yes | Condition         | Pre-Owned |
|                            | Furnished      |                   |            | Construction Year | 2021      |
| Energy Efficiency          | A              | 1 001             | 163        |                   | _         |
| Air Conditioning           | All rooms, Yes |                   |            | Bathrooms         | 5+        |
|                            |                |                   |            | View              | City view |