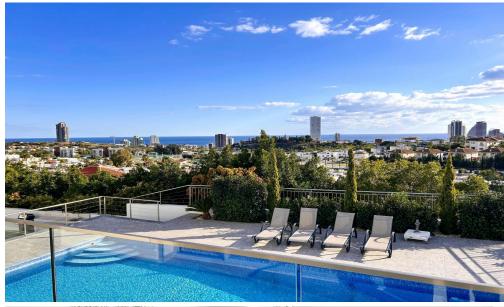

## 6+ Bedroom House for Sale in Mouttagiaka, Limassol District

Magnificent seven-bedroom villa in Limassol's Moutagiaka neighbourhood. This distinctive home, which spans three stories, offers breathtaking panoramic views of the sea.

Plot size 620m2, measuring 460m2 internal covered area, 100m2 covered balconies.

A spacious kitchen and breakfast area on the ground floor open to a sizable covered balcony with panoramic views of the Limassol Coastline and the sea. A sizable living space for lounging and hosting family get-togethers, which again leads to a sizable covered balcony with breathtaking views of the sea and the pool area.