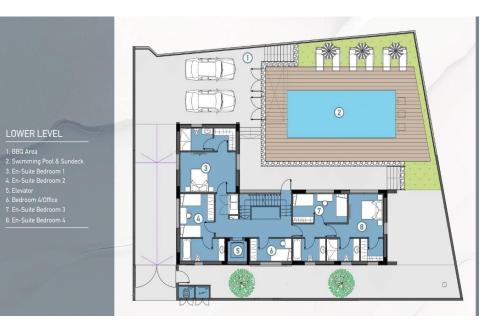

Lower-level floor, offers 4 bedrooms, each with there own bathroom, TV area and studio office. S...

| Property Info              |                | Plot / Area Info  |            | Additional info   |           |
|----------------------------|----------------|-------------------|------------|-------------------|-----------|
| Covered Area               | 460            |                   |            | Reference Number  | 3584      |
| Covered Veranda Furnishing |                |                   |            | Property type     | House     |
|                            | 100            | Plot area<br>Pool | 620<br>Yes | Condition         | Pre-Owned |
|                            | Furnished      |                   |            | Construction Year | 2021      |
| Energy Efficiency          | A              | 1 001             | 163        |                   | _         |
| Air Conditioning           | All rooms, Yes |                   |            | Bathrooms         | 5+        |
|                            |                |                   |            | View              | City view |