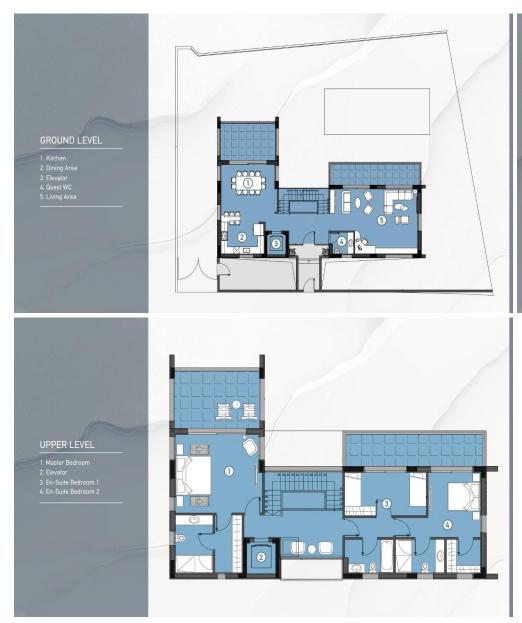

## 6+ Bedroom House for Sale in Mouttagiaka, Limassol District

Magnificent seven-bedroom villa in Limassol's Moutagiaka neighbourhood. This distinctive home, which spans three stories, offers breathtaking panoramic views of the sea.

Plot size 620m2, measuring 460m2 internal covered area, 100m2 covered balconies.

A spacious kitchen and breakfast area on the ground floor open to a sizable covered balcony with panoramic views of the Limassol Coastline and the sea. A sizable living space for lounging and hosting family get-togethers, which again leads to a sizable covered balcony with breathtaking views of the sea and the pool area.

Lower-level floor, offers 4 bedrooms, each with there own bathroom, TV area and studio office. S...

| Property Info              |                | Plot / Area Info  |            | Additional info   |           |
|----------------------------|----------------|-------------------|------------|-------------------|-----------|
| Covered Area               | 460            |                   |            | Reference Number  | 3584      |
| Covered Veranda Furnishing |                |                   |            | Property type     | House     |
|                            | 100            | Plot area<br>Pool | 620<br>Yes | Condition         | Pre-Owned |
|                            | Furnished      |                   |            | Construction Year | 2021      |
| Energy Efficiency          | A              | 1 001             | 163        |                   | _         |
| Air Conditioning           | All rooms, Yes |                   |            | Bathrooms         | 5+        |
|                            |                |                   |            | View              | City view |