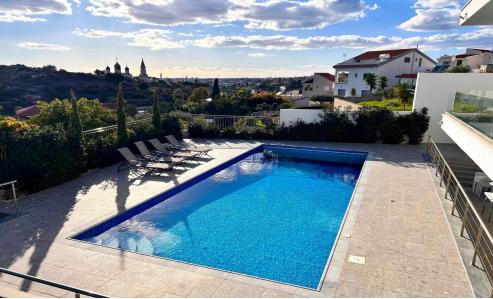

Plot size 620m2, measuring 460m2 internal covered area, 100m2 covered balconies.

A spacious kitchen and breakfast area on the ground floor open to a sizable covered balcony with panoramic views of the Limassol Coastline and the sea. A sizable living space for lounging and hosting family get-togethers, which again leads to a sizable covered balcony with breathtaking views of the sea and the pool area.

Lower-level floor, offers 4 bedrooms, each with there own bathroom, TV area and studio office. S...

| Property Info              |                | Plot / Area Info  |            | Additional info   |           |
|----------------------------|----------------|-------------------|------------|-------------------|-----------|
| Covered Area               | 460            |                   |            | Reference Number  | 3584      |
| Covered Veranda Furnishing |                |                   |            | Property type     | House     |
|                            | 100            | Plot area<br>Pool | 620<br>Yes | Condition         | Pre-Owned |
|                            | Furnished      |                   |            | Construction Year | 2021      |
| Energy Efficiency          | A              | 1 001             | 163        |                   | _         |
| Air Conditioning           | All rooms, Yes |                   |            | Bathrooms         | 5+        |
|                            |                |                   |            | View              | City view |