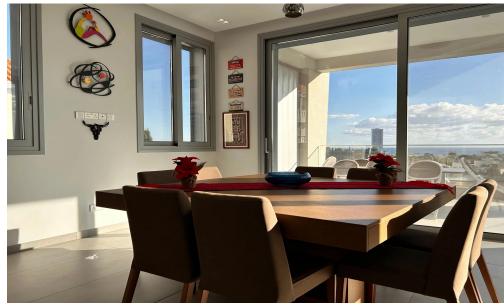

Plot size 620m2, measuring 460m2 internal covered area, 100m2 covered balconies.

A spacious kitchen and breakfast area on the ground floor open to a sizable covered balcony with panoramic views of the Limassol Coastline and the sea. A sizable living space for lounging and hosting family get-togethers, which again leads to a sizable covered balcony with breathtaking views of the sea and the pool area.