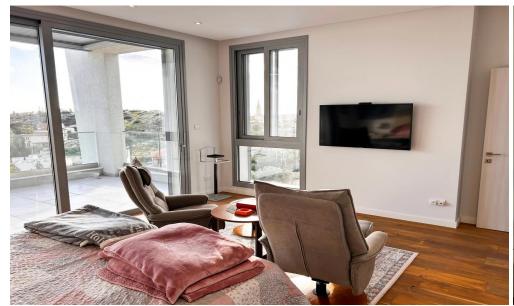

Lower-level floor, offers 4 bedrooms, each with there own bathroom, TV area and studio office. S...

| Property Info              |                | Plot / Area Info  |            | Additional info   |           |
|----------------------------|----------------|-------------------|------------|-------------------|-----------|
| Covered Area               | 460            |                   |            | Reference Number  | 3584      |
| Covered Veranda Furnishing |                |                   |            | Property type     | House     |
|                            | 100            | Plot area<br>Pool | 620<br>Yes | Condition         | Pre-Owned |
|                            | Furnished      |                   |            | Construction Year | 2021      |
| Energy Efficiency          | A              | 1 001             | 163        |                   | _         |
| Air Conditioning           | All rooms, Yes |                   |            | Bathrooms         | 5+        |
|                            |                |                   |            | View              | City view |