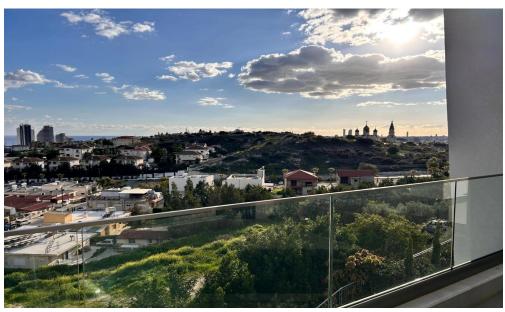

## 6+ Bedroom House for Sale in Mouttagiaka, Limassol District

Magnificent seven-bedroom villa in Limassol's Moutagiaka neighbourhood. This distinctive home, which spans three stories, offers breathtaking panoramic views of the sea.

Plot size 620m2, measuring 460m2 internal covered area, 100m2 covered balconies.

A spacious kitchen and breakfast area on the ground floor open to a sizable covered balcony with panoramic views of the Limassol Coastline and the sea. A sizable living space for lounging and hosting family get-togethers, which again leads to a sizable covered balcony with breathtaking views of the sea and the pool area.