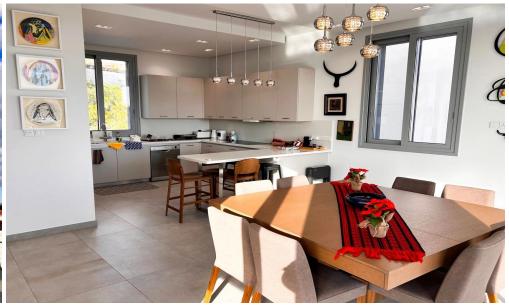

Plot size 620m2, measuring 460m2 internal covered area, 100m2 covered balconies.

A spacious kitchen and breakfast area on the ground floor open to a sizable covered balcony with panoramic views of the Limassol Coastline and the sea. A sizable living space for lounging and hosting family get-togethers, which again leads to a sizable covered balcony with breathtaking views of the sea and the pool area.