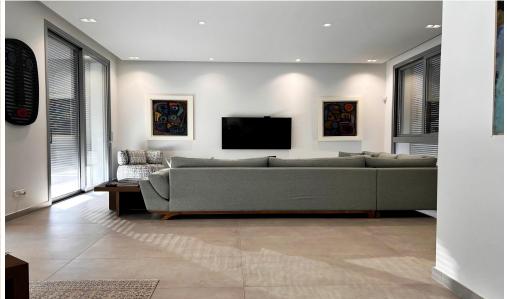

Plot size 620m2, measuring 460m2 internal covered area, 100m2 covered balconies.

A spacious kitchen and breakfast area on the ground floor open to a sizable covered balcony with panoramic views of the Limassol Coastline and the sea. A sizable living space for lounging and hosting family get-togethers, which again leads to a sizable covered balcony with breathtaking views of the sea and the pool area.