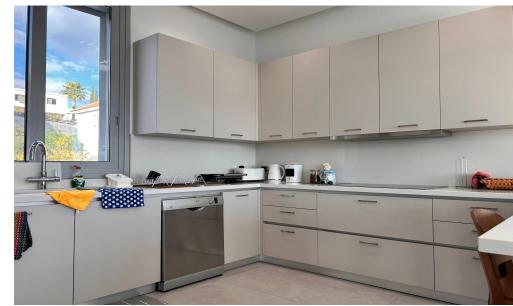

Plot size 620m2, measuring 460m2 internal covered area, 100m2 covered balconies.

A spacious kitchen and breakfast area on the ground floor open to a sizable covered balcony with panoramic views of the Limassol Coastline and the sea. A sizable living space for lounging and hosting family get-togethers, which again leads to a sizable covered balcony with breathtaking views of the sea and the pool area.