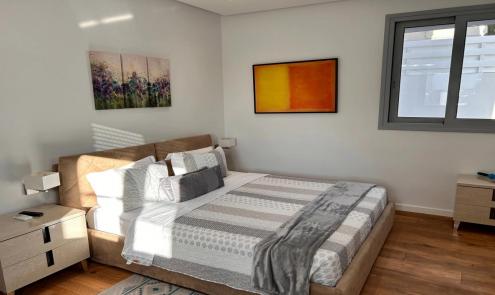

Lower-level floor, offers 4 bedrooms, each with there own bathroom, TV area and studio office. S...

| Property Info              |                | Plot / Area Info  |            | Additional info   |           |
|----------------------------|----------------|-------------------|------------|-------------------|-----------|
| Covered Area               | 460            |                   |            | Reference Number  | 3584      |
| Covered Veranda Furnishing |                |                   |            | Property type     | House     |
|                            | 100            | Plot area<br>Pool | 620<br>Yes | Condition         | Pre-Owned |
|                            | Furnished      |                   |            | Construction Year | 2021      |
| Energy Efficiency          | A              | 1 001             | 163        |                   | _         |
| Air Conditioning           | All rooms, Yes |                   |            | Bathrooms         | 5+        |
|                            |                |                   |            | View              | City view |