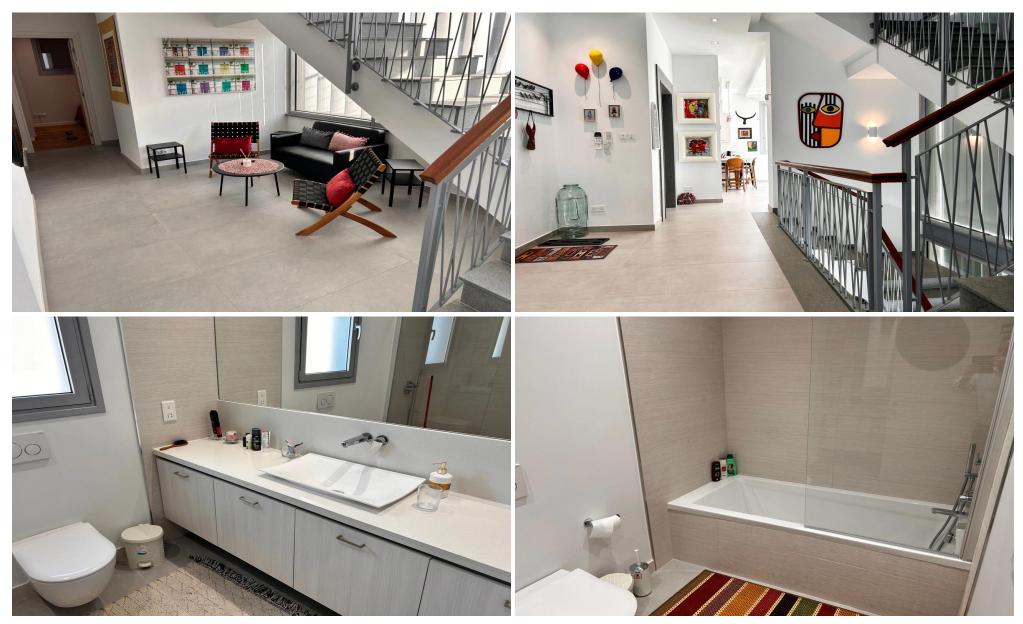

Plot size 620m2, measuring 460m2 internal covered area, 100m2 covered balconies.

A spacious kitchen and breakfast area on the ground floor open to a sizable covered balcony with panoramic views of the Limassol Coastline and the sea. A sizable living space for lounging and hosting family get-togethers, which again leads to a sizable covered balcony with breathtaking views of the sea and the pool area.

Lower-level floor, offers 4 bedrooms, each with there own bathroom, TV area and studio office. S...

| Property Info              |                | Plot / Area Info  |            | Additional info   |           |
|----------------------------|----------------|-------------------|------------|-------------------|-----------|
| Covered Area               | 460            |                   |            | Reference Number  | 3584      |
| Covered Veranda Furnishing |                |                   |            | Property type     | House     |
|                            | 100            | Plot area<br>Pool | 620<br>Yes | Condition         | Pre-Owned |
|                            | Furnished      |                   |            | Construction Year | 2021      |
| Energy Efficiency          | A              | 1 001             | 163        |                   | _         |
| Air Conditioning           | All rooms, Yes |                   |            | Bathrooms         | 5+        |
|                            |                |                   |            | View              | City view |