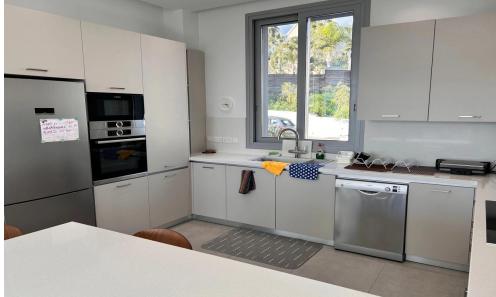

Plot size 620m2, measuring 460m2 internal covered area, 100m2 covered balconies.

A spacious kitchen and breakfast area on the ground floor open to a sizable covered balcony with panoramic views of the Limassol Coastline and the sea. A sizable living space for lounging and hosting family get-togethers, which again leads to a sizable covered balcony with breathtaking views of the sea and the pool area.