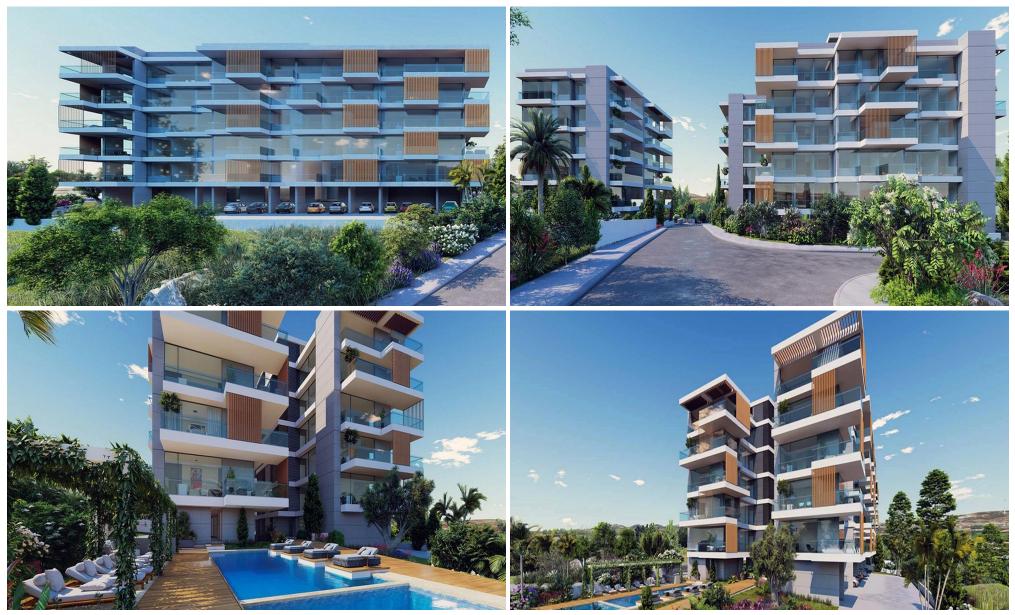

## 2 Bedroom Apartment for Sale in Paphos - Anavargos

Apartment No. 105 is a beautiful 2 bedroom apartment on the first floor of Block A.

This is a stunning development with two five-storey blocks of apartments for sale in Paphos. Within the two blocks, one can find a range of 2 and 3 bedroom apartments, the majority of which will have excellent sea views. A number of features can be found in the development, such as a communal swimming pool for each block, solar panels which will improve the energy efficiency of the building, and of course the beautiful modern design of the building that comes with sleek lines, large window openings and concrete finishing.