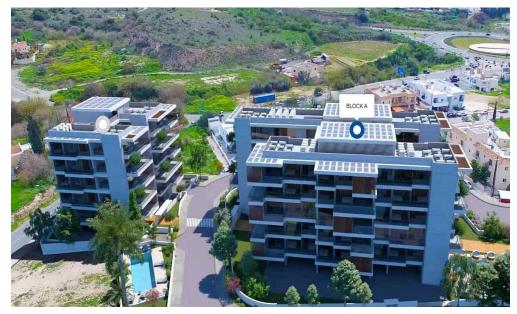

## 2 Bedroom Apartment for Sale in Paphos - Anavargos

Apartment No. 105 is a beautiful 2 bedroom apartment on the first floor of Block A.

This is a stunning development with two five-storey blocks of apartments for sale in Paphos. Within the two blocks, one can find a range of 2 and 3 bedroom apartments, the majority of which will have excellent sea views. A number of features can be found in the development, such as a communal swimming pool for each block, solar panels which will improve the energy efficiency of the building, and of course the beautiful modern design of the building that comes with sleek lines, large window openings and concrete finishing.