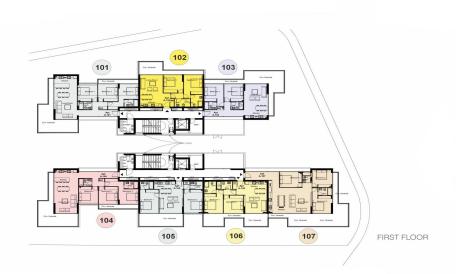

## 2 Bedroom Apartment for Sale in Paphos - Anavargos

Apartment No. 105 is a beautiful 2 bedroom apartment on the first floor of Block A.

This is a stunning development with two five-storey blocks of apartments for sale in Paphos. Within the two blocks, one can find a range of 2 and 3 bedroom apartments, the majority of which will have excellent sea views. A number of features can be found in the development, such as a communal swimming pool for each block, solar panels which will improve the energy efficiency of the building, and of course the beautiful modern design of the building that comes with sleek lines, large window openings and concrete finishing.