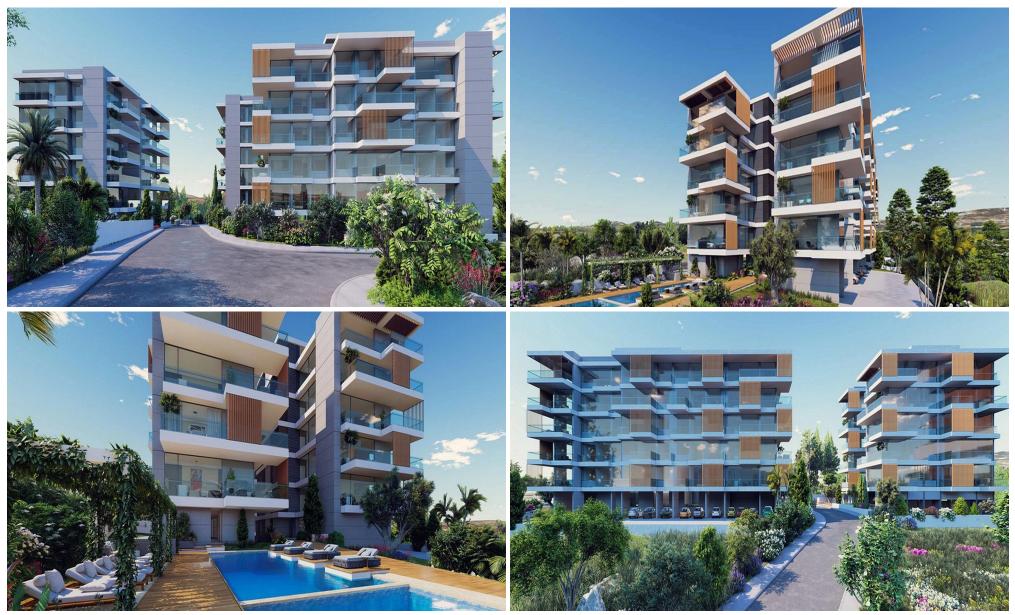

### 2 Bedroom Apartment for Sale in Paphos - Anavargos

Apartment No. 402 is a beautiful 2 bedroom apartment on the fourth floor of Block A.

This is a stunning development with two five-storey blocks of apartments for sale in Paphos. Within the two blocks, one can find a range of 2 and 3 bedroom apartments, the majority of which will have excellent sea views. A number of features can be found in the development, such as a communal swimming pool for each block, solar panels which will improve the energy efficiency of the building, and of course the beautiful modern design of the building that comes with sleek lines, large window openings and concrete finishing.