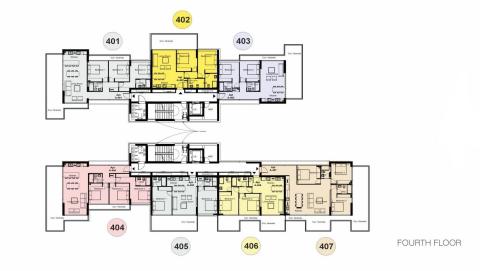

### 2 Bedroom Apartment for Sale in Paphos - Anavargos

Apartment No. 402 is a beautiful 2 bedroom apartment on the fourth floor of Block A.

This is a stunning development with two five-storey blocks of apartments for sale in Paphos. Within the two blocks, one can find a range of 2 and 3 bedroom apartments, the majority of which will have excellent sea views. A number of features can be found in the development, such as a communal swimming pool for each block, solar panels which will improve the energy efficiency of the building, and of course the beautiful modern design of the building that comes with sleek lines, large window openings and concrete finishing.