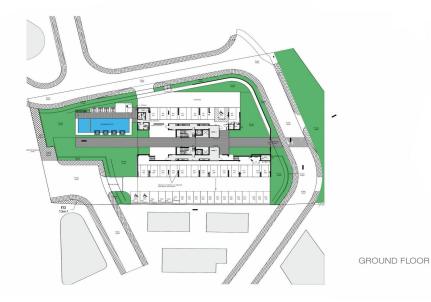

### 2 Bedroom Apartment for Sale in Paphos - Anavargos

Apartment No. 402 is a beautiful 2 bedroom apartment on the fourth floor of Block A.

This is a stunning development with two five-storey blocks of apartments for sale in Paphos. Within the two blocks, one can find a range of 2 and 3 bedroom apartments, the majority of which will have excellent sea views. A number of features can be found in the development, such as a communal swimming pool for each block, solar panels which will improve the energy efficiency of the building, and of course the beautiful modern design of the building that comes with sleek lines, large window openings and concrete finishing.