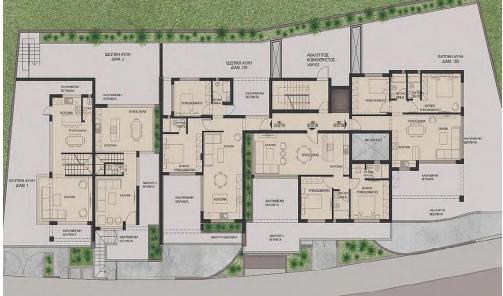

| Property Info                   |          | Plot / Area Info | )            | Additional info  |                           |
|---------------------------------|----------|------------------|--------------|------------------|---------------------------|
| Covered Veranda                 | 21       |                  |              | Reference Number | 3629                      |
| Uncovered Veranda               | 23       |                  |              | Property type    | Apartment                 |
| Floor Number                    | 1        | Parking          | Covered, Yes | Condition        | <b>Under Construction</b> |
| Total Number of Floors <b>3</b> |          |                  |              | Bathrooms        | 2                         |
| Energy Efficiency               | Α        |                  |              | View             | Sea view                  |
| Amenities                       | Location |                  |              |                  |                           |