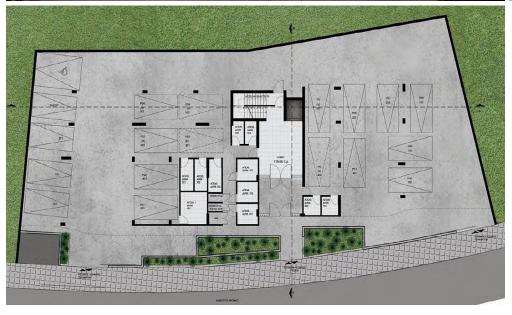

| Property Info                   |          | Plot / Area Info | )            | Additional info  |                           |
|---------------------------------|----------|------------------|--------------|------------------|---------------------------|
| Covered Veranda                 | 21       |                  |              | Reference Number | 3629                      |
| Uncovered Veranda               | 23       |                  |              | Property type    | Apartment                 |
| Floor Number                    | 1        | Parking          | Covered, Yes | Condition        | <b>Under Construction</b> |
| Total Number of Floors <b>3</b> |          |                  |              | Bathrooms        | 2                         |
| Energy Efficiency               | Α        |                  |              | View             | Sea view                  |
| Amenities                       | Location |                  |              |                  |                           |