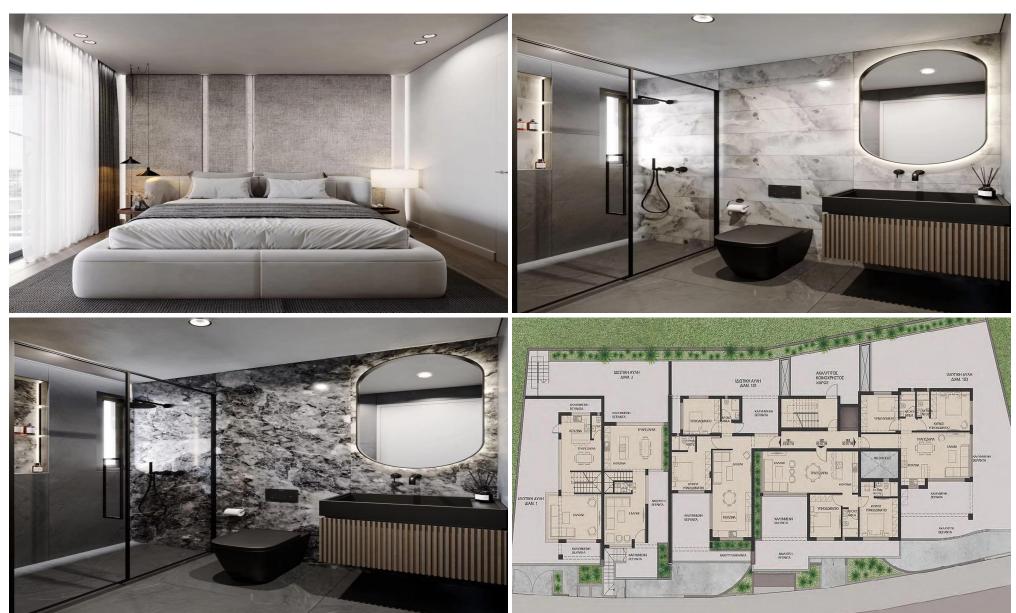

## 2 Bedroom Apartment for Sale in Limassol - Agia Fyla

A unique combination of modern comfort and serene living in the prestigious Agia Fyla district.

Away from the hustle and bustle of the city, but with easy access to all amenities. Only 9 apartments and 2 townhouses – guaranteeing privacy and exclusivity.

| Property Info            |     | Plot / Area Info |              | Additional info  |                           |
|--------------------------|-----|------------------|--------------|------------------|---------------------------|
| Covered Veranda          | 33  |                  |              | Reference Number | 3630                      |
| Uncovered Veranda        | 120 |                  |              | Property type    | Apartment                 |
| Floor Number             | 1   | Parking          | Covered, Yes | Condition        | <b>Under Construction</b> |
| Total Number of Floors 3 |     |                  | Bathrooms    | 2                |                           |
| Energy Efficiency        | Α   |                  |              | View             | Sea view                  |