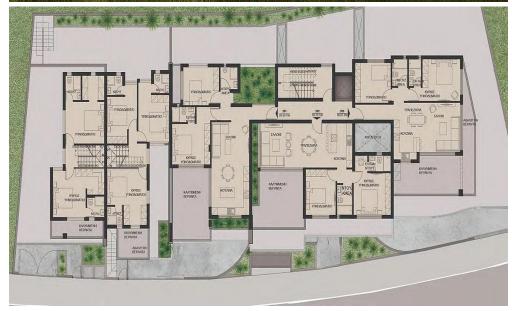

### 2 Bedroom Apartment for Sale in Limassol - Agia Fyla

A unique combination of modern comfort and serene living in the prestigious Agia Fyla district.

Away from the hustle and bustle of the city, but with easy access to all amenities. Only 9 apartments and 2 townhouses – guaranteeing privacy and exclusivity.

| Property Info          |    | Plot / Area I | nfo            | Additional info  |                    |
|------------------------|----|---------------|----------------|------------------|--------------------|
| Covered Veranda        | 25 |               |                | Reference Number | 3632               |
|                        | 23 |               |                | Property type    | Apartment          |
| Floor Number           | 2  | Dorking       | g Covered, Yes | . , , , ,        | •                  |
| Total Number of Floors | 3  | Parking       |                | Condition        | Under Construction |
| Energy Efficiency      | •  |               |                | Bathrooms        | 2                  |
|                        | A  |               |                | View             | Sea view           |