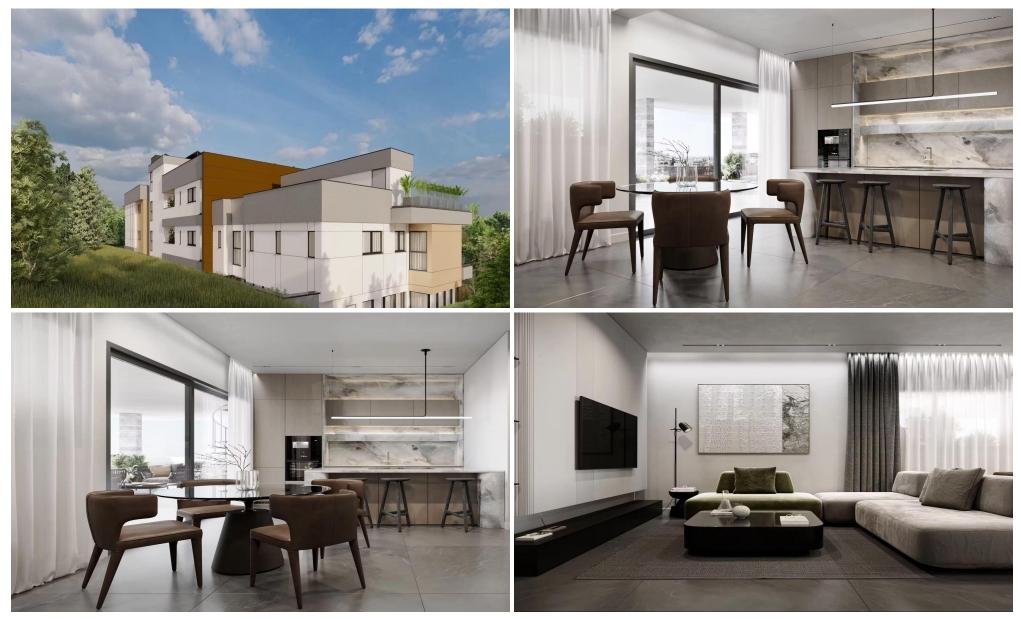

### 2 Bedroom Apartment for Sale in Limassol - Agia Fyla

A unique combination of modern comfort and serene living in the prestigious Agia Fyla district.

Away from the hustle and bustle of the city, but with easy access to all amenities. Only 9 apartments and 2 townhouses – guaranteeing privacy and exclusivity.

| Property Info         |             | Plot / Area Info | Additional info  |                           |
|-----------------------|-------------|------------------|------------------|---------------------------|
| Covered Veranda       | 20          |                  | Reference Number | 3635                      |
| Uncovered Veranda     | 3           |                  | Property type    | Apartment                 |
| Floor Number          | 3           |                  | Condition        | <b>Under Construction</b> |
| Total Number of Floor | rs <b>3</b> |                  | Bathrooms        | 2                         |
| Energy Efficiency     | Α           |                  | View             | Sea view                  |
|                       |             |                  |                  |                           |
| Amenities             | Location    |                  |                  |                           |