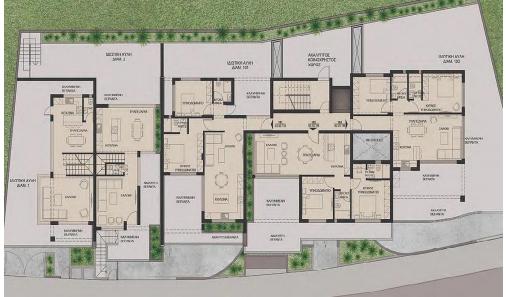

## 2 Bedroom House for Sale in Limassol - Agia Fyla

A unique combination of modern comfort and serene living in the prestigious Agia Fyla district.

Away from the hustle and bustle of the city, but with easy access to all amenities. Only 9 apartments and 2 townhouses – guaranteeing privacy and exclusivity.

| Property Info     |    | Plot / Area I | nfo          | Additional info  |                           |
|-------------------|----|---------------|--------------|------------------|---------------------------|
|                   |    |               |              | Reference Number | 3639                      |
| Covered Veranda   | 21 |               |              | Property type    | House                     |
| Uncovered Veranda | 78 | Parking       | Covered, Yes | Condition        | <b>Under Construction</b> |
| Energy Efficiency | Α  |               |              | Bathrooms        | 3                         |
|                   |    |               |              | View             | Sea view                  |