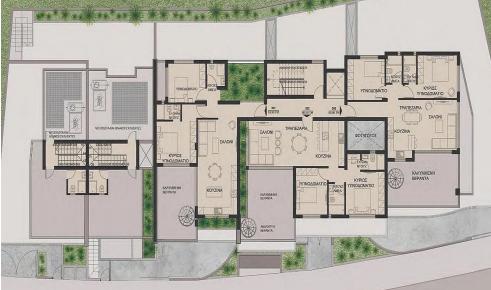

## 2 Bedroom House for Sale in Limassol - Agia Fyla

A unique combination of modern comfort and serene living in the prestigious Agia Fyla district.

Away from the hustle and bustle of the city, but with easy access to all amenities. Only 9 apartments and 2 townhouses – guaranteeing privacy and exclusivity.

| Property Info     |    | Plot / Area I | nfo          | Additional info  |                           |
|-------------------|----|---------------|--------------|------------------|---------------------------|
|                   |    |               |              | Reference Number | 3639                      |
| Covered Veranda   | 21 |               |              | Property type    | House                     |
| Uncovered Veranda | 78 | Parking       | Covered, Yes | Condition        | <b>Under Construction</b> |
| Energy Efficiency | Α  |               |              | Bathrooms        | 3                         |
|                   |    |               |              | View             | Sea view                  |