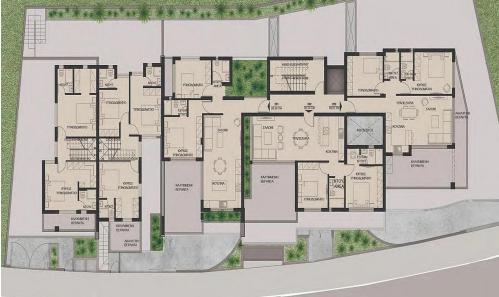

## 2 Bedroom House for Sale in Limassol - Agia Fyla

A unique combination of modern comfort and serene living in the prestigious Agia Fyla district.

Away from the hustle and bustle of the city, but with easy access to all amenities. Only 9 apartments and 2 townhouses – guaranteeing privacy and exclusivity.

| Property Info     |    | Plot / Area I | nfo          | Additional info  |                           |
|-------------------|----|---------------|--------------|------------------|---------------------------|
|                   |    |               |              | Reference Number | 3639                      |
| Covered Veranda   | 21 |               |              | Property type    | House                     |
| Uncovered Veranda | 78 | Parking       | Covered, Yes | Condition        | <b>Under Construction</b> |
| Energy Efficiency | Α  |               |              | Bathrooms        | 3                         |
|                   |    |               |              | View             | Sea view                  |