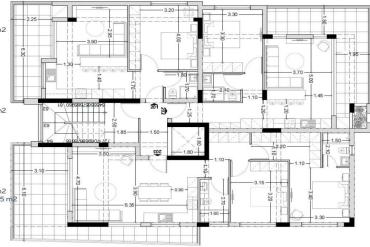

## FLOOR 2

#### Flat # 201

Internal Area: 51.2 m2 Covered verandas area: 12.9 m2 Total area: 64.1 m2 Bedrooms: 1 Parking space: 1 Storage unit: 2.7 m2

### Flat # 202

Internal Area: 53.7 m2 Covered verandas area: 19.9 m2 Total area: 73.3 m2 Bedrooms: 1 Parking space: 1 Storage unit: 3.1 m2

### Flat # 203

Internal Area: 84.45 m2 Covered verandas area: 15.6 m2 Uncovered Veranda area: 10.65 m2 Total area: 100.05 m2 Bedrooms: 2 Parking space: 1 Storage unit: 2.7 m2