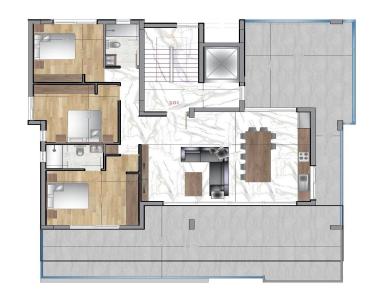

Α

Discover a home where innovation meets elegance.

| Property Info          |     | Plot / Area Info            |                  | Additional info            |           |
|------------------------|-----|-----------------------------|------------------|----------------------------|-----------|
| Covered Area           | 167 |                             |                  |                            |           |
| Covered Veranda        | 42  | Parking <b>Covered, Yes</b> | Reference Number | 3656                       |           |
| Uncovered Veranda      | 45  |                             | Covered Ves      |                            |           |
| Floor Number           | 3   |                             | Covered, res     | Property type<br>Bathrooms | Apartment |
| Total Number of Floors | 3   |                             |                  | Datilloulis                | 2         |