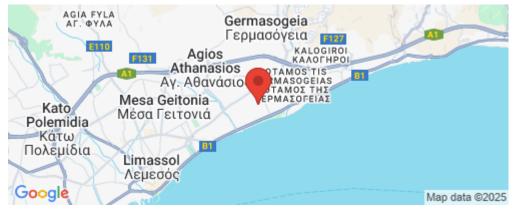

Ideally Located in Germasogeia area just in 400m, a five minute walk away from beautiful beaches, one of the most sought-after and prestigious commercial areas in Limassol and within walkin...

| Property Info |                                                           | Plot / Area In | fo  | Additional info                                |                                        |
|---------------|-----------------------------------------------------------|----------------|-----|------------------------------------------------|----------------------------------------|
| Covered Area  | 1381                                                      | Plot area      | 815 | Reference Number<br>Property type<br>Condition | 3670<br>Building<br>Under Construction |
| Amenities     | Location                                                  |                |     |                                                |                                        |
| Roof Garden   | Location: Germasogeia<br>Coordinates: 34.696125973062 / 3 |                |     | Region: Limassol<br>33.077797116176            |                                        |