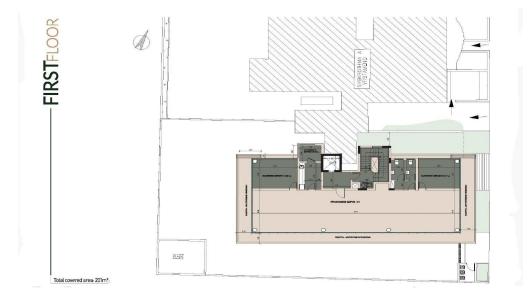

### 1381m<sup>2</sup> Building for Sale in Germasogeia, Limassol District

This building being designed on a concept of a mixture of prime offices. Conference areas, informal areas and individual lea-sable workspaces, offering the up most way of working and relax in a modern way. Placed in the heart of the seafront of Limassol in an urban area, easy accessible and lite-full designed in an architecture which smartly takes advantage of the space and territory. Stunning architecture, exceptional offices interior design, ready to offer the most to new age working places.

Ideally Located in Germasogeia area just in 400m, a five minute walk away from beautiful beaches, one of the most sought-after and prestigious commercial areas in Limassol and within walkin...

| Property Info |                                                           | Plot / Area In | fo  | Additional info                                |                                        |
|---------------|-----------------------------------------------------------|----------------|-----|------------------------------------------------|----------------------------------------|
| Covered Area  | 1381                                                      | Plot area      | 815 | Reference Number<br>Property type<br>Condition | 3670<br>Building<br>Under Construction |
| Amenities     | Location                                                  |                |     |                                                |                                        |
| Roof Garden   | Location: Germasogeia<br>Coordinates: 34.696125973062 / 3 |                |     | Region: Limassol<br>33.077797116176            |                                        |