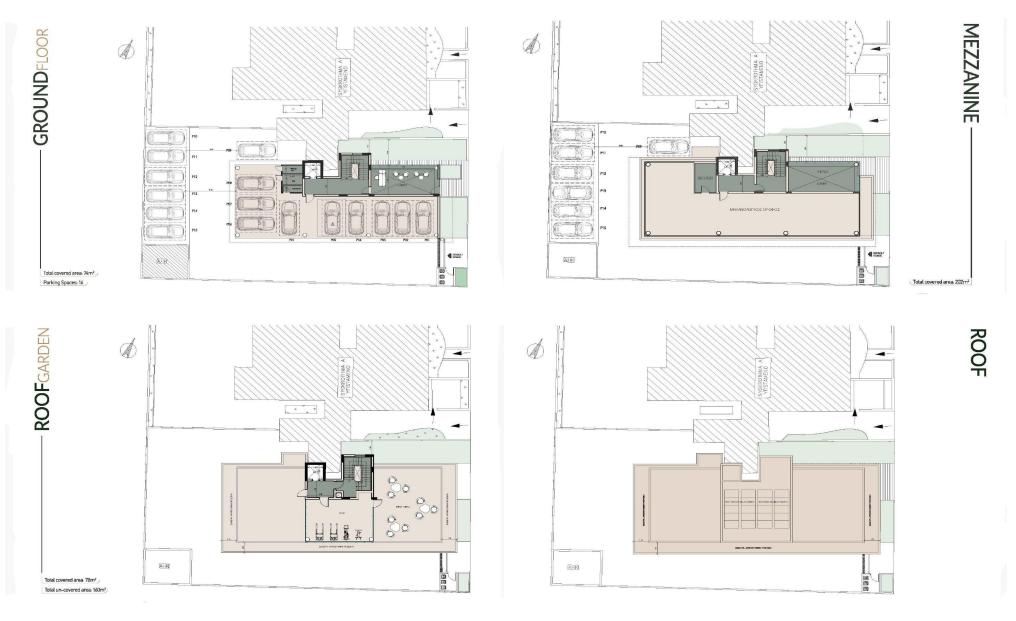

### 1381m<sup>2</sup> Building for Sale in Germasogeia, Limassol District

This building being designed on a concept of a mixture of prime offices. Conference areas, informal areas and individual lea-sable workspaces, offering the up most way of working and relax in a modern way. Placed in the heart of the seafront of Limassol in an urban area, easy accessible and lite-full designed in an architecture which smartly takes advantage of the space and territory. Stunning architecture, exceptional offices interior design, ready to offer the most to new age working places.

Ideally Located in Germasogeia area just in 400m, a five minute walk away from beautiful beaches, one of the most sought-after and prestigious commercial areas in Limassol and within walkin...

| Property Info |                                                           | Plot / Area In | fo  | Additional info                                |                                        |
|---------------|-----------------------------------------------------------|----------------|-----|------------------------------------------------|----------------------------------------|
| Covered Area  | 1381                                                      | Plot area      | 815 | Reference Number<br>Property type<br>Condition | 3670<br>Building<br>Under Construction |
| Amenities     | Location                                                  |                |     |                                                |                                        |
| Roof Garden   | Location: Germasogeia<br>Coordinates: 34.696125973062 / 3 |                |     | Region: Limassol<br>33.077797116176            |                                        |