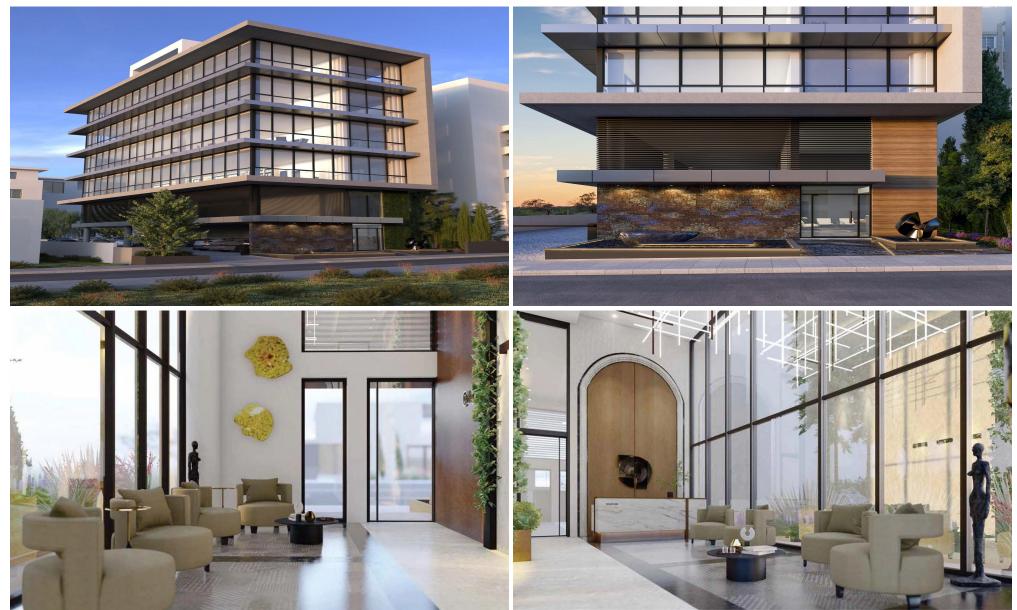

### 1381m<sup>2</sup> Building for Sale in Germasogeia, Limassol District

This building being designed on a concept of a mixture of prime offices. Conference areas, informal areas and individual lea-sable workspaces, offering the up most way of working and relax in a modern way. Placed in the heart of the seafront of Limassol in an urban area, easy accessible and lite-full designed in an architecture which smartly takes advantage of the space and territory. Stunning architecture, exceptional offices interior design, ready to offer the most to new age working places.