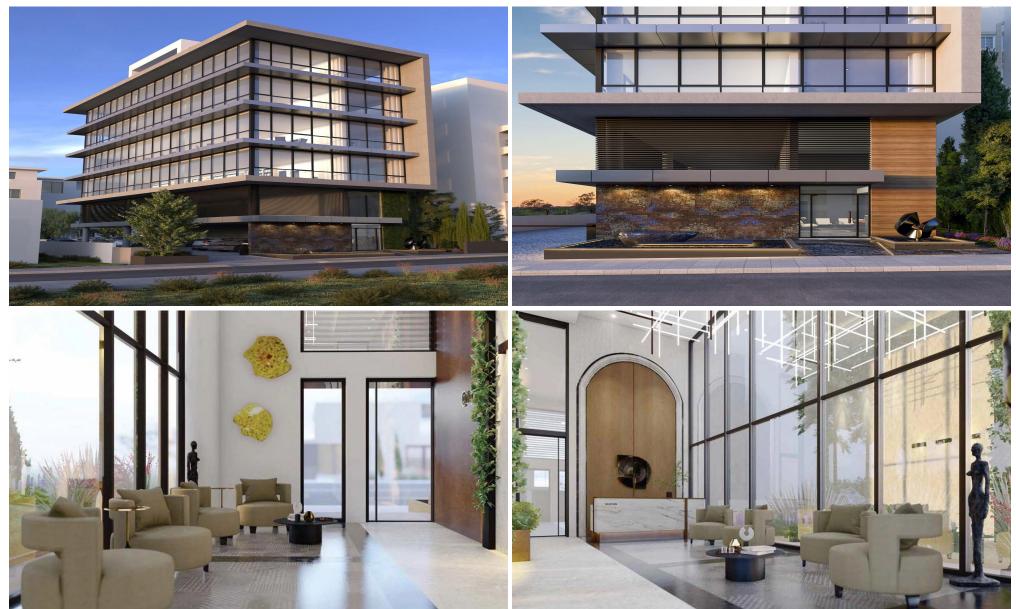

## 1382m<sup>2</sup> Building for Sale in Germasogeia, Limassol District

This building being designed on a concept of a mixture of prime offices. Conference areas, informal areas and individual lea-sable workspaces, offering the up most way of working and relax in a modern way. Placed in the heart of the seafront of Limassol in an urban area, easy accessible and lite-full designed in an architecture which smartly takes advantage of the space and territory. Stunning architecture, exceptional offices interior design, ready to offer the most to new age working places.