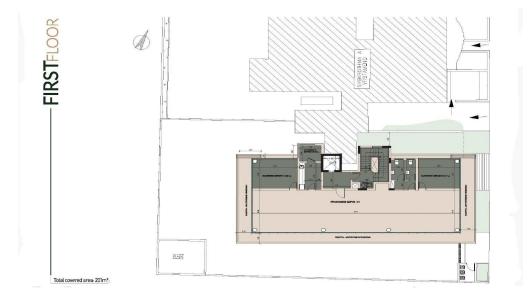

## 1382m<sup>2</sup> Building for Sale in Germasogeia, Limassol District

This building being designed on a concept of a mixture of prime offices. Conference areas, informal areas and individual lea-sable workspaces, offering the up most way of working and relax in a modern way. Placed in the heart of the seafront of Limassol in an urban area, easy accessible and lite-full designed in an architecture which smartly takes advantage of the space and territory. Stunning architecture, exceptional offices interior design, ready to offer the most to new age working places.

Ideally Located in Germasogeia area just in 400m, a five minute walk away from beautiful beaches, one of the most sought-after and prestigious commercial areas in Limassol and within walkin...

| Property Info |                                                                         | Plot / Area In | fo  | Additional info                                |                                        |
|---------------|-------------------------------------------------------------------------|----------------|-----|------------------------------------------------|----------------------------------------|
| Covered Area  | 1382                                                                    | Plot area      | 815 | Reference Number<br>Property type<br>Condition | 3670<br>Building<br>Under Construction |
| Amenities     | Location                                                                |                |     |                                                |                                        |
| Roof Garden   | Location: Germasogeia<br>Coordinates: <b>34.696125973062</b> / <b>3</b> |                |     | Region: Limassol<br>33.077797116176            |                                        |