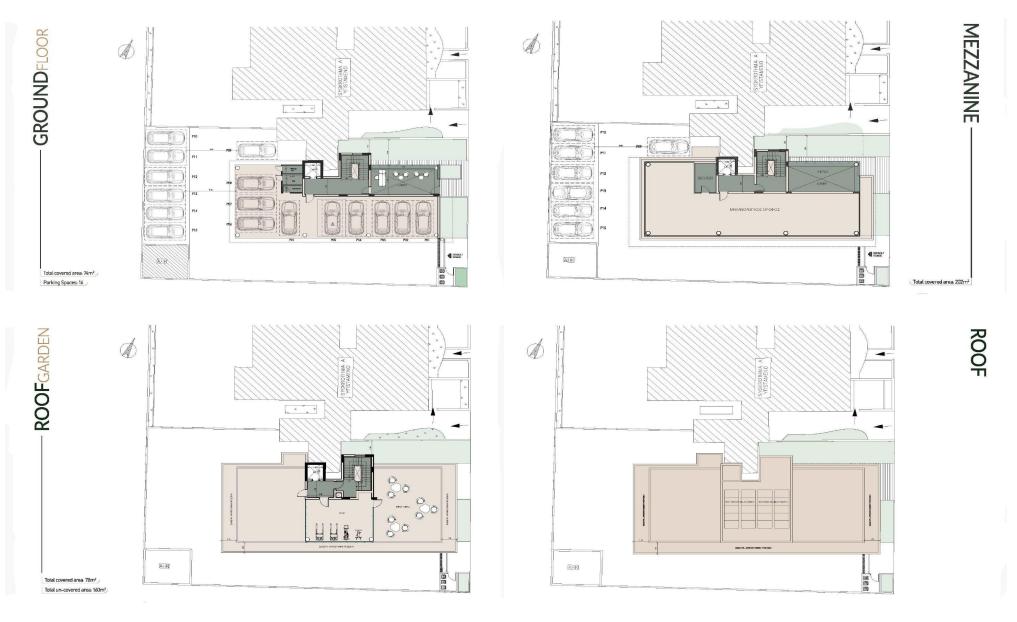

## 1382m<sup>2</sup> Building for Sale in Germasogeia, Limassol District

This building being designed on a concept of a mixture of prime offices. Conference areas, informal areas and individual lea-sable workspaces, offering the up most way of working and relax in a modern way. Placed in the heart of the seafront of Limassol in an urban area, easy accessible and lite-full designed in an architecture which smartly takes advantage of the space and territory. Stunning architecture, exceptional offices interior design, ready to offer the most to new age working places.

Ideally Located in Germasogeia area just in 400m, a five minute walk away from beautiful beaches, one of the most sought-after and prestigious commercial areas in Limassol and within walkin...

| Property Info |                                                                         | Plot / Area In | fo  | Additional info                                |                                        |
|---------------|-------------------------------------------------------------------------|----------------|-----|------------------------------------------------|----------------------------------------|
| Covered Area  | 1382                                                                    | Plot area      | 815 | Reference Number<br>Property type<br>Condition | 3670<br>Building<br>Under Construction |
| Amenities     | Location                                                                |                |     |                                                |                                        |
| Roof Garden   | Location: Germasogeia<br>Coordinates: <b>34.696125973062</b> / <b>3</b> |                |     | Region: Limassol<br>33.077797116176            |                                        |