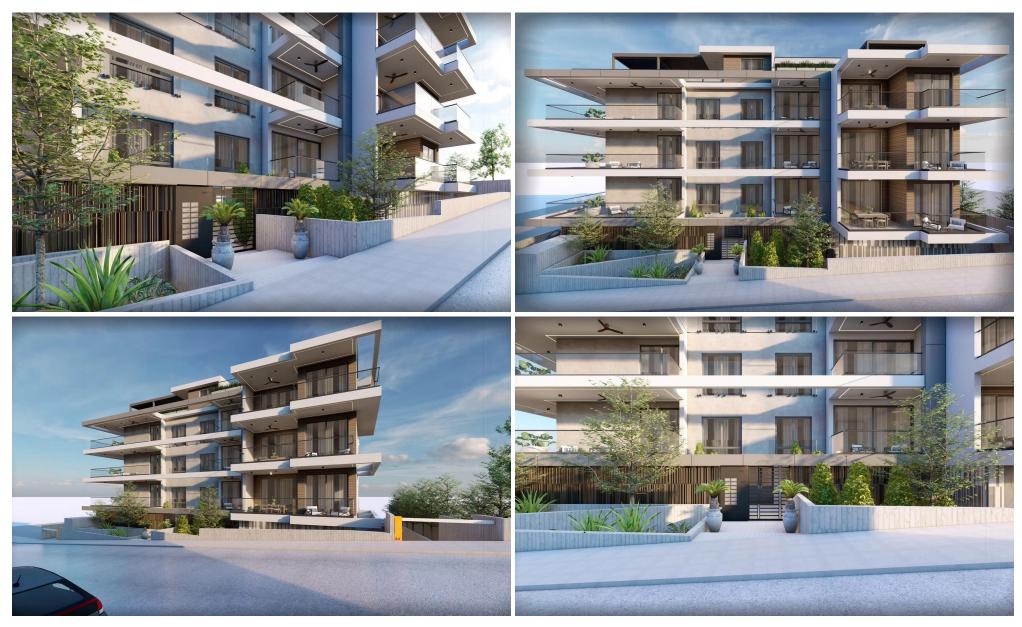

## 2 Bedroom Apartment for Sale in Limassol - Mesa Geitonia

Situated on the hill west of Grammar School – Panthea, the project is a part of iconic new development of 10 hight quality apartments positioned in prime location of Limassol. It offers a unique opportunity of luxury living and many of the apartments enjoy uninterrupted views to Mediterranean Sea from the spacious balcony.

Each apartment has its own covered parking space and private storeroom, while the central entrance of the building will be controlled by a video intercom system.

1/5

Furthermore, the project will have:

- 3 Floors building
- Security entrance door
- Electric Gates
- Elevator
- Intercom System