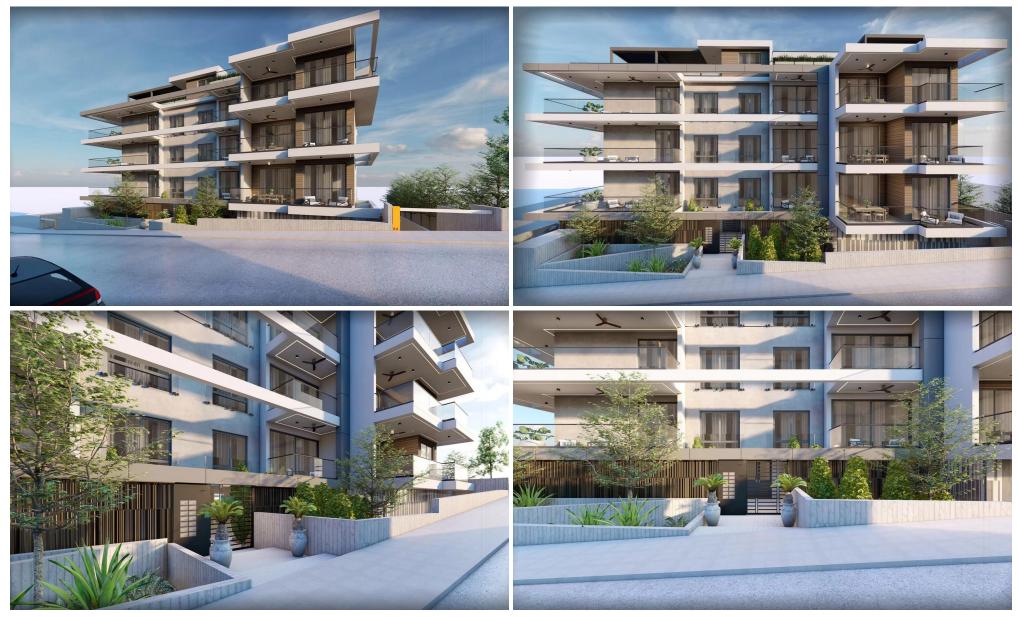

## 2 Bedroom Apartment for Sale in Limassol - Mesa Geitonia

Situated on the hill west of Grammar School – Panthea, the project is a part of iconic new development of 10 hight quality apartments positioned in prime location of Limassol. It offers a unique opportunity of luxury living and many of the apartments enjoy uninterrupted views to Mediterranean Sea from the spacious balcony.

Each apartment has its own covered parking space and private storeroom, while the central entrance of the building will be controlled by a video intercom system.

Furthermore, the project will have:

- 3 Floors building
- Security entrance door
- Electric Gates
- Elevator
- Intercom System