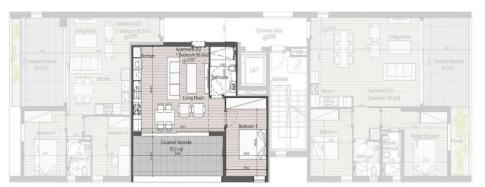

| Property Info          |    | Plot / Area Info    |              | Additional info            |           |
|------------------------|----|---------------------|--------------|----------------------------|-----------|
| Covered Veranda        | 15 |                     |              | Reference Number           | 3678      |
| Floor Number           | 2  | Parking <b>Cove</b> | Constant Van |                            |           |
| Total Number of Floors | 4  |                     | Covered, Yes | Property type<br>Bathrooms | Apartment |
| Energy Efficiency      | Α  |                     |              | Bathrooms                  | 1         |