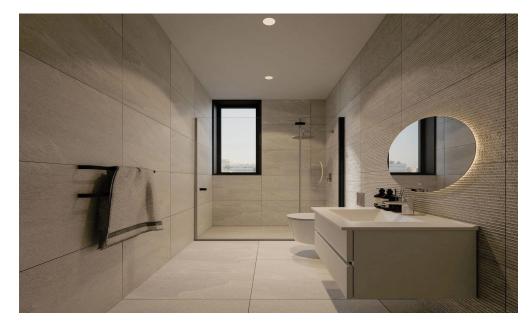

| Property Info          |    | Plot / Area Info    |              | Additional info            |           |
|------------------------|----|---------------------|--------------|----------------------------|-----------|
| Covered Veranda        | 15 |                     |              | Reference Number           | 3678      |
| Floor Number           | 2  | Parking <b>Cove</b> | Constant Van |                            |           |
| Total Number of Floors | 4  |                     | Covered, Yes | Property type<br>Bathrooms | Apartment |
| Energy Efficiency      | Α  |                     |              | Bathrooms                  | 1         |