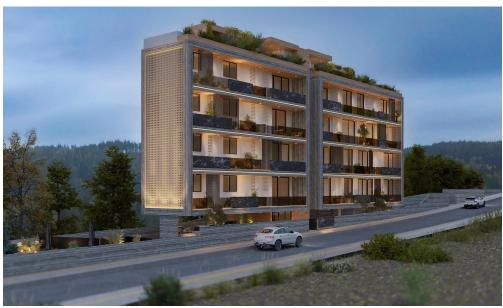

## 2 Bedroom Apartment for Sale in Limassol - Mesa Geitonia

This is a modern four-story building with 11 stylish apartments. It offers a range of 1, 2, and 3-bedroom apartments and features a communal swimming pool for residents to enjoy. The highlight of the project is the three-bedroom penthouses located on the 4th floor, each featuring a private roof garden with its own jacuzzi, offering the ultimate luxury and privacy. Each apartment is designed with comfortable bedrooms, a bright open-plan kitchen, living area, and a large veranda, perfect for relaxing and enjoying the views. Every unit also comes with its own parking space and storage room.

Located in the well-known Panthea - Mesa Geitonia area of Limassol, this residential developm...

| Property Info          |     | Plot / Area Info |              | Additional info  |                  |
|------------------------|-----|------------------|--------------|------------------|------------------|
| Covered Area           | 106 |                  |              |                  |                  |
| Covered Veranda        | 26  |                  |              | Reference Number | 3681             |
| Floor Number           | 1   | Parking          | Covered, Yes | Property type    | <b>Apartment</b> |
| Total Number of Floors | 4   |                  |              | Bathrooms        | 2                |
| Energy Efficiency      | Α   |                  |              |                  |                  |