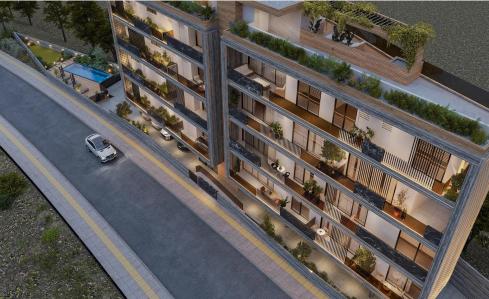

## 2 Bedroom Apartment for Sale in Limassol - Mesa Geitonia

This is a modern four-story building with 11 stylish apartments. It offers a range of 1, 2, and 3-bedroom apartments and features a communal swimming pool for residents to enjoy. The highlight of the project is the three-bedroom penthouses located on the 4th floor, each featuring a private roof garden with its own jacuzzi, offering the ultimate luxury and privacy. Each apartment is designed with comfortable bedrooms, a bright open-plan kitchen, living area, and a large veranda, perfect for relaxing and enjoying the views. Every unit also comes with its own parking space and storage room.

Located in the well-known Panthea - Mesa Geitonia area of Limassol, this residential developm...

| Property Info          |     | Plot / Area Info |              | Additional info  |                  |
|------------------------|-----|------------------|--------------|------------------|------------------|
| Covered Area           | 106 |                  |              |                  |                  |
| Covered Veranda        | 26  |                  |              | Reference Number | 3681             |
| Floor Number           | 1   | Parking          | Covered, Yes | Property type    | <b>Apartment</b> |
| Total Number of Floors | 4   |                  |              | Bathrooms        | 2                |
| Energy Efficiency      | Α   |                  |              |                  |                  |