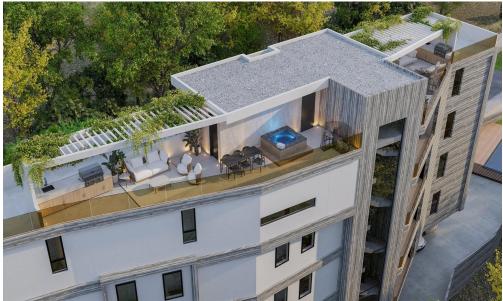

## 2 Bedroom Apartment for Sale in Limassol - Mesa Geitonia

This is a modern four-story building with 11 stylish apartments. It offers a range of 1, 2, and 3-bedroom apartments and features a communal swimming pool for residents to enjoy. The highlight of the project is the three-bedroom penthouses located on the 4th floor, each featuring a private roof garden with its own jacuzzi, offering the ultimate luxury and privacy. Each apartment is designed with comfortable bedrooms, a bright open-plan kitchen, living area, and a large veranda, perfect for relaxing and enjoying the views. Every unit also comes with its own parking space and storage room.