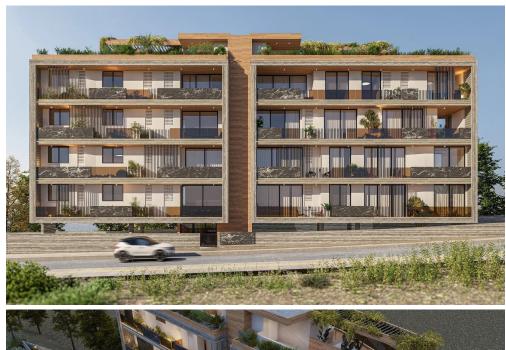

## 2 Bedroom Apartment for Sale in Limassol - Mesa Geitonia

This is a modern four-story building with 11 stylish apartments. It offers a range of 1, 2, and 3-bedroom apartments and features a communal swimming pool for residents to enjoy. The highlight of the project is the three-bedroom penthouses located on the 4th floor, each featuring a private roof garden with its own jacuzzi, offering the ultimate luxury and privacy. Each apartment is designed with comfortable bedrooms, a bright open-plan kitchen, living area, and a large veranda, perfect for relaxing and enjoying the views. Every unit also comes with its own parking space and storage room.

Located in the well-known Panthea - Mesa Geitonia area of Limassol, this residential developm...

| Property Info          |     | Plot / Area Info |              | Additional info  |                  |
|------------------------|-----|------------------|--------------|------------------|------------------|
| Covered Area           | 106 |                  |              |                  |                  |
| Covered Veranda        | 26  |                  |              | Reference Number | 3681             |
| Floor Number           | 1   | Parking          | Covered, Yes | Property type    | <b>Apartment</b> |
| Total Number of Floors | 4   |                  |              | Bathrooms        | 2                |
| Energy Efficiency      | Α   |                  |              |                  |                  |