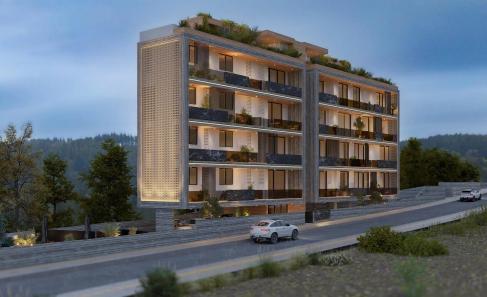

## 1 Bedroom Apartment for Sale in Limassol - Mesa Geitonia

This is a modern four-story building with 11 stylish apartments. It offers a range of 1, 2, and 3-bedroom apartments and features a communal swimming pool for residents to enjoy. The highlight of the project is the three-bedroom penthouses located on the 4th floor, each featuring a private roof garden with its own jacuzzi, offering the ultimate luxury and privacy. Each apartment is designed with comfortable bedrooms, a bright open-plan kitchen, living area, and a large veranda, perfect for relaxing and enjoying the views. Every unit also comes with its own parking space and storage room.

Located in the well-known Panthea - Mesa Geitonia area of Limassol, this residential developm...

| Property Info          |    | Plot / Area Ir | Plot / Area Info |                  | Additional info  |  |
|------------------------|----|----------------|------------------|------------------|------------------|--|
| Covered Area           | 64 |                |                  |                  |                  |  |
| Covered Veranda        | 14 |                |                  | Reference Number | 3682             |  |
| Floor Number           | 1  | Parking        | Covered, Yes     | Property type    | <b>Apartment</b> |  |
| Total Number of Floors | 4  |                |                  | Bathrooms        | 1                |  |
| Energy Efficiency      | Α  |                |                  |                  |                  |  |