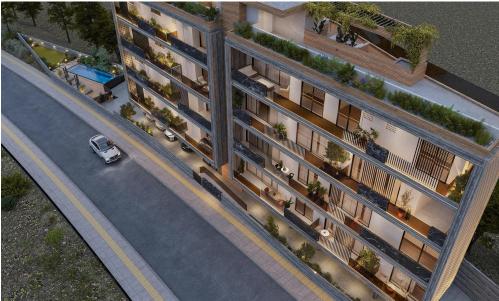

## 1 Bedroom Apartment for Sale in Limassol - Mesa Geitonia

This is a modern four-story building with 11 stylish apartments. It offers a range of 1, 2, and 3-bedroom apartments and features a communal swimming pool for residents to enjoy. The highlight of the project is the three-bedroom penthouses located on the 4th floor, each featuring a private roof garden with its own jacuzzi, offering the ultimate luxury and privacy. Each apartment is designed with comfortable bedrooms, a bright open-plan kitchen, living area, and a large veranda, perfect for relaxing and enjoying the views. Every unit also comes with its own parking space and storage room.

Located in the well-known Panthea - Mesa Geitonia area of Limassol, this residential developm...

| Property Info          |    | Plot / Area Ir | Plot / Area Info |                  | Additional info  |  |
|------------------------|----|----------------|------------------|------------------|------------------|--|
| Covered Area           | 64 |                |                  |                  |                  |  |
| Covered Veranda        | 14 |                |                  | Reference Number | 3682             |  |
| Floor Number           | 1  | Parking        | Covered, Yes     | Property type    | <b>Apartment</b> |  |
| Total Number of Floors | 4  |                |                  | Bathrooms        | 1                |  |
| Energy Efficiency      | Α  |                |                  |                  |                  |  |