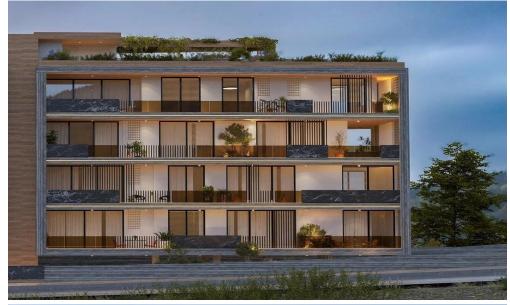

## 1 Bedroom Apartment for Sale in Limassol - Mesa Geitonia

This is a modern four-story building with 11 stylish apartments. It offers a range of 1, 2, and 3-bedroom apartments and features a communal swimming pool for residents to enjoy. The highlight of the project is the three-bedroom penthouses located on the 4th floor, each featuring a private roof garden with its own jacuzzi, offering the ultimate luxury and privacy. Each apartment is designed with comfortable bedrooms, a bright open-plan kitchen, living area, and a large veranda, perfect for relaxing and enjoying the views. Every unit also comes with its own parking space and storage room.

Located in the well-known Panthea - Mesa Geitonia area of Limassol, this residential developm...

| Property Info          |    | Plot / Area Ir | Plot / Area Info |                  | Additional info  |  |
|------------------------|----|----------------|------------------|------------------|------------------|--|
| Covered Area           | 64 |                |                  |                  |                  |  |
| Covered Veranda        | 14 |                |                  | Reference Number | 3682             |  |
| Floor Number           | 1  | Parking        | Covered, Yes     | Property type    | <b>Apartment</b> |  |
| Total Number of Floors | 4  |                |                  | Bathrooms        | 1                |  |
| Energy Efficiency      | Α  |                |                  |                  |                  |  |