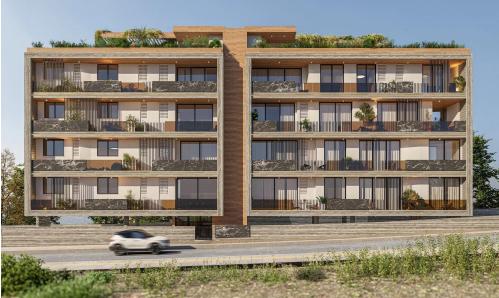

## 1 Bedroom Apartment for Sale in Limassol - Mesa Geitonia

This is a modern four-story building with 11 stylish apartments. It offers a range of 1, 2, and 3-bedroom apartments and features a communal swimming pool for residents to enjoy. The highlight of the project is the three-bedroom penthouses located on the 4th floor, each featuring a private roof garden with its own jacuzzi, offering the ultimate luxury and privacy. Each apartment is designed with comfortable bedrooms, a bright open-plan kitchen, living area, and a large veranda, perfect for relaxing and enjoying the views. Every unit also comes with its own parking space and storage room.

Located in the well-known Panthea - Mesa Geitonia area of Limassol, this residential developm...

| Property Info          |    | Plot / Area Ir | Plot / Area Info |                  | Additional info  |  |
|------------------------|----|----------------|------------------|------------------|------------------|--|
| Covered Area           | 64 |                |                  |                  |                  |  |
| Covered Veranda        | 14 |                |                  | Reference Number | 3682             |  |
| Floor Number           | 1  | Parking        | Covered, Yes     | Property type    | <b>Apartment</b> |  |
| Total Number of Floors | 4  |                |                  | Bathrooms        | 1                |  |
| Energy Efficiency      | Α  |                |                  |                  |                  |  |