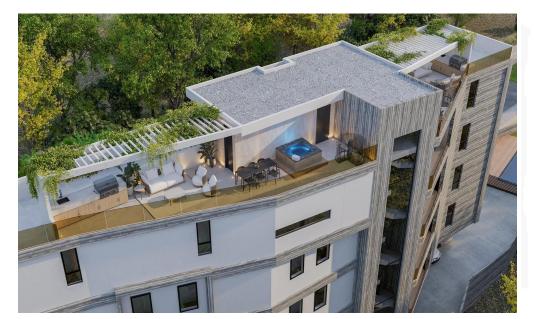

## 1 Bedroom Apartment for Sale in Limassol - Mesa Geitonia

This is a modern four-story building with 11 stylish apartments. It offers a range of 1, 2, and 3-bedroom apartments and features a communal swimming pool for residents to enjoy. The highlight of the project is the three-bedroom penthouses located on the 4th floor, each featuring a private roof garden with its own jacuzzi, offering the ultimate luxury and privacy. Each apartment is designed with comfortable bedrooms, a bright open-plan kitchen, living area, and a large veranda, perfect for relaxing and enjoying the views. Every unit also comes with its own parking space and storage room.