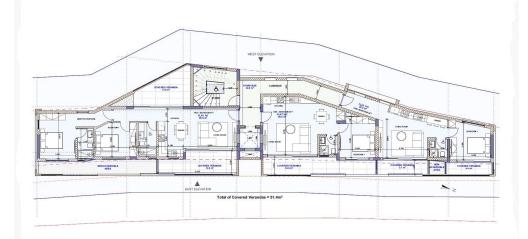

### **1** Bedroom Apartment for Sale in Limassol - Mesa Geitonia

This is a modern four-story building with 11 stylish apartments. It offers a range of 1, 2, and 3-bedroom apartments and features a communal swimming pool for residents to enjoy. The highlight of the project is the three-bedroom penthouses located on the 4th floor, each featuring a private roof garden with its own jacuzzi, offering the ultimate luxury and privacy. Each apartment is designed with comfortable bedrooms, a bright open-plan kitchen, living area, and a large veranda, perfect for relaxing and enjoying the views. Every unit also comes with its own parking space and storage room.

Located in the well-known Panthea - Mesa Geitonia area of Limassol, this residential developm...

| Property Info                                                           |                                                                   | Plot / Area Info |                        | Additional info                                |                        |
|-------------------------------------------------------------------------|-------------------------------------------------------------------|------------------|------------------------|------------------------------------------------|------------------------|
| Covered Veranda<br>Floor Number<br>Total Number of<br>Energy Efficiency | 1<br>Floors 4                                                     | Parking          | Covered, Yes           | Reference Number<br>Property type<br>Bathrooms | 3683<br>Apartment<br>1 |
| Amenities                                                               | Location                                                          |                  |                        |                                                |                        |
| • Parking                                                               | king Coordinates: <b>34.713572193416</b> / <b>33.037390712989</b> |                  | Region: Limassol<br>89 |                                                |                        |