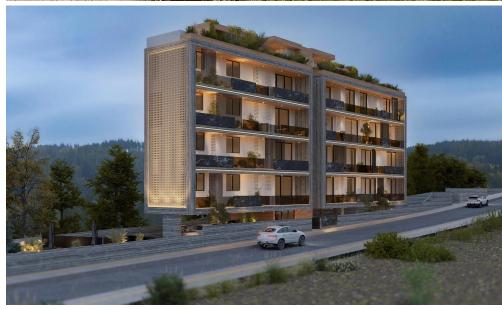

## 1 Bedroom Apartment for Sale in Limassol - Mesa Geitonia

This is a modern four-story building with 11 stylish apartments. It offers a range of 1, 2, and 3-bedroom apartments and features a communal swimming pool for residents to enjoy. The highlight of the project is the three-bedroom penthouses located on the 4th floor, each featuring a private roof garden with its own jacuzzi, offering the ultimate luxury and privacy. Each apartment is designed with comfortable bedrooms, a bright open-plan kitchen, living area, and a large veranda, perfect for relaxing and enjoying the views. Every unit also comes with its own parking space and storage room.