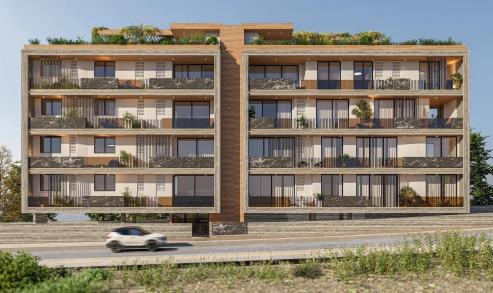

## 1 Bedroom Apartment for Sale in Limassol - Mesa Geitonia

This is a modern four-story building with 11 stylish apartments. It offers a range of 1, 2, and 3-bedroom apartments and features a communal swimming pool for residents to enjoy. The highlight of the project is the three-bedroom penthouses located on the 4th floor, each featuring a private roof garden with its own jacuzzi, offering the ultimate luxury and privacy. Each apartment is designed with comfortable bedrooms, a bright open-plan kitchen, living area, and a large veranda, perfect for relaxing and enjoying the views. Every unit also comes with its own parking space and storage room.