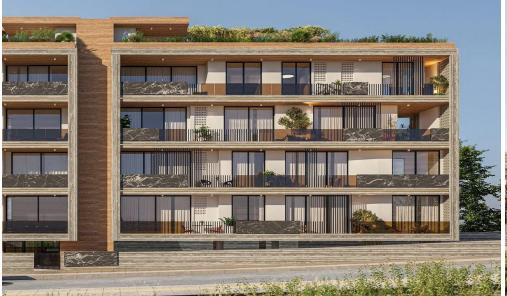

## 1 Bedroom Apartment for Sale in Limassol - Mesa Geitonia

This is a modern four-story building with 11 stylish apartments. It offers a range of 1, 2, and 3-bedroom apartments and features a communal swimming pool for residents to enjoy. The highlight of the project is the three-bedroom penthouses located on the 4th floor, each featuring a private roof garden with its own jacuzzi, offering the ultimate luxury and privacy. Each apartment is designed with comfortable bedrooms, a bright open-plan kitchen, living area, and a large veranda, perfect for relaxing and enjoying the views. Every unit also comes with its own parking space and storage room.