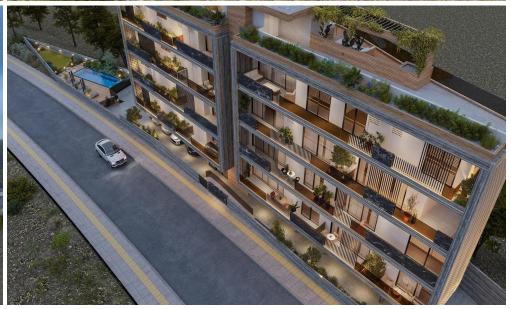

## 1 Bedroom Apartment for Sale in Limassol - Mesa Geitonia

This is a modern four-story building with 11 stylish apartments. It offers a range of 1, 2, and 3-bedroom apartments and features a communal swimming pool for residents to enjoy. The highlight of the project is the three-bedroom penthouses located on the 4th floor, each featuring a private roof garden with its own jacuzzi, offering the ultimate luxury and privacy. Each apartment is designed with comfortable bedrooms, a bright open-plan kitchen, living area, and a large veranda, perfect for relaxing and enjoying the views. Every unit also comes with its own parking space and storage room.

Located in the well-known Panthea - Mesa Geitonia area of Limassol, this residential developm...

| Property Info          |    | Plot / Area Info |              | Additional info            |           |
|------------------------|----|------------------|--------------|----------------------------|-----------|
| Covered Veranda        | 13 |                  |              | Reference Number           | 3685      |
| Floor Number           | 2  | Parking          | Covered, Yes |                            |           |
| Total Number of Floors | 4  |                  |              | Property type<br>Bathrooms | Apartment |
| Energy Efficiency      | Α  |                  |              | Datillooms                 | 1         |