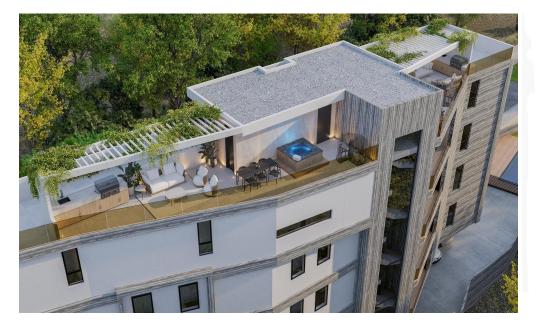

## 1 Bedroom Apartment for Sale in Limassol - Mesa Geitonia

This is a modern four-story building with 11 stylish apartments. It offers a range of 1, 2, and 3-bedroom apartments and features a communal swimming pool for residents to enjoy. The highlight of the project is the three-bedroom penthouses located on the 4th floor, each featuring a private roof garden with its own jacuzzi, offering the ultimate luxury and privacy. Each apartment is designed with comfortable bedrooms, a bright open-plan kitchen, living area, and a large veranda, perfect for relaxing and enjoying the views. Every unit also comes with its own parking space and storage room.