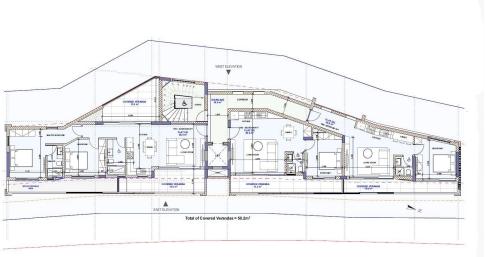

Located in the well-known Panthea - Mesa Geitonia area of Limassol, this residential developm...

| Property Info          |    | Plot / Area Info |              | Additional info            |           |
|------------------------|----|------------------|--------------|----------------------------|-----------|
| Covered Veranda        | 13 |                  |              | Reference Number           | 3685      |
| Floor Number           | 2  | Parking          | Covered, Yes |                            |           |
| Total Number of Floors | 4  |                  |              | Property type<br>Bathrooms | Apartment |
| Energy Efficiency      | Α  |                  |              | Datillooms                 | 1         |