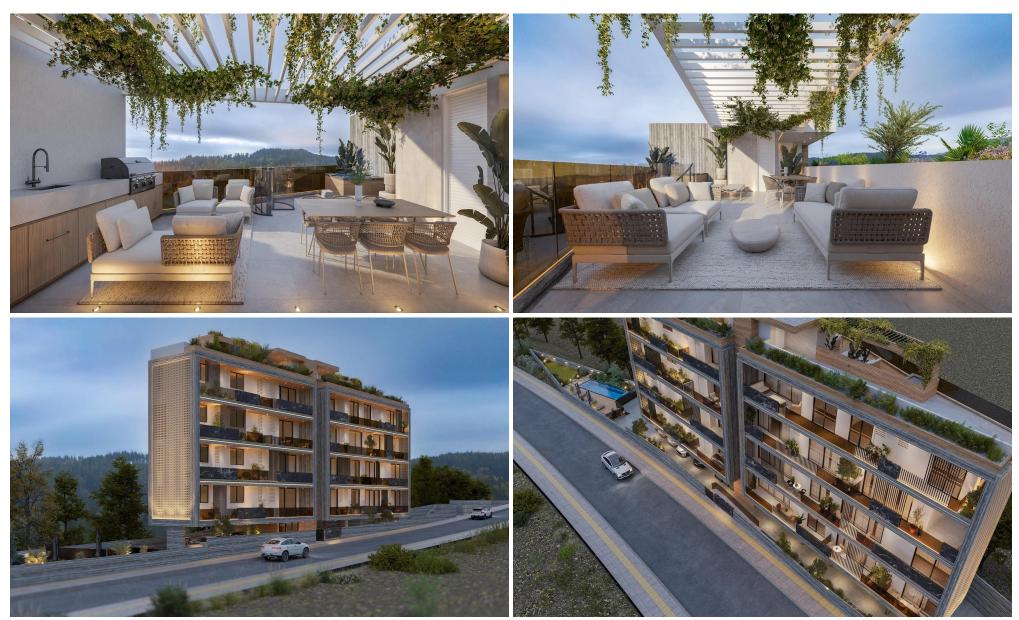

## 2 Bedroom Apartment for Sale in Limassol - Mesa Geitonia

This is a modern four-story building with 11 stylish apartments. It offers a range of 1, 2, and 3-bedroom apartments and features a communal swimming pool for residents to enjoy. The highlight of the project is the three-bedroom penthouses located on the 4th floor, each featuring a private roof garden with its own jacuzzi, offering the ultimate luxury and privacy. Each apartment is designed with comfortable bedrooms, a bright open-plan kitchen, living area, and a large veranda, perfect for relaxing and enjoying the views. Every unit also comes with its own parking space and storage room.

Located in the well-known Panthea - Mesa Geitonia area of Limassol, this residential developm...

| Property Info          |     | Plot / Area Info |              | Additional info  |                  |
|------------------------|-----|------------------|--------------|------------------|------------------|
| Covered Area           | 103 |                  |              |                  |                  |
| Covered Veranda        | 23  |                  |              | Reference Number | 3687             |
| Floor Number           | 4   | Parking          | Covered, Yes | Property type    | <b>Apartment</b> |
| Total Number of Floors | 4   |                  |              | Bathrooms        | 2                |
| Energy Efficiency      | Α   |                  |              |                  |                  |