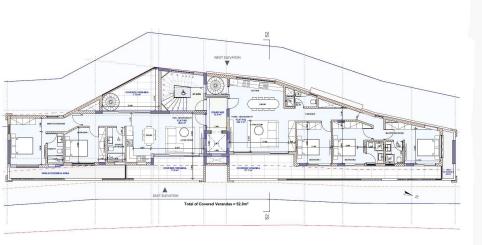

## 2 Bedroom Apartment for Sale in Limassol - Mesa Geitonia

This is a modern four-story building with 11 stylish apartments. It offers a range of 1, 2, and 3-bedroom apartments and features a communal swimming pool for residents to enjoy. The highlight of the project is the three-bedroom penthouses located on the 4th floor, each featuring a private roof garden with its own jacuzzi, offering the ultimate luxury and privacy. Each apartment is designed with comfortable bedrooms, a bright open-plan kitchen, living area, and a large veranda, perfect for relaxing and enjoying the views. Every unit also comes with its own parking space and storage room.

Located in the well-known Panthea - Mesa Geitonia area of Limassol, this residential developm...

| Property Info          |     | Plot / Area Info |              | Additional info  |                  |
|------------------------|-----|------------------|--------------|------------------|------------------|
| Covered Area           | 103 |                  |              |                  |                  |
| Covered Veranda        | 23  |                  |              | Reference Number | 3687             |
| Floor Number           | 4   | Parking          | Covered, Yes | Property type    | <b>Apartment</b> |
| Total Number of Floors | 4   |                  |              | Bathrooms        | 2                |
| Energy Efficiency      | Α   |                  |              |                  |                  |