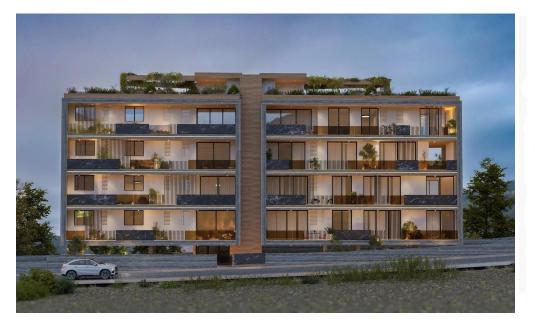

## 2 Bedroom Apartment for Sale in Limassol - Mesa Geitonia

This is a modern four-story building with 11 stylish apartments. It offers a range of 1, 2, and 3-bedroom apartments and features a communal swimming pool for residents to enjoy. The highlight of the project is the three-bedroom penthouses located on the 4th floor, each featuring a private roof garden with its own jacuzzi, offering the ultimate luxury and privacy. Each apartment is designed with comfortable bedrooms, a bright open-plan kitchen, living area, and a large veranda, perfect for relaxing and enjoying the views. Every unit also comes with its own parking space and storage room.

Located in the well-known Panthea - Mesa Geitonia area of Limassol, this residential developm...

| Property Info          |     | Plot / Area Info |              | Additional info  |                  |
|------------------------|-----|------------------|--------------|------------------|------------------|
| Covered Area           | 103 |                  |              |                  |                  |
| Covered Veranda        | 23  |                  |              | Reference Number | 3687             |
| Floor Number           | 4   | Parking          | Covered, Yes | Property type    | <b>Apartment</b> |
| Total Number of Floors | 4   |                  |              | Bathrooms        | 2                |
| Energy Efficiency      | Α   |                  |              |                  |                  |