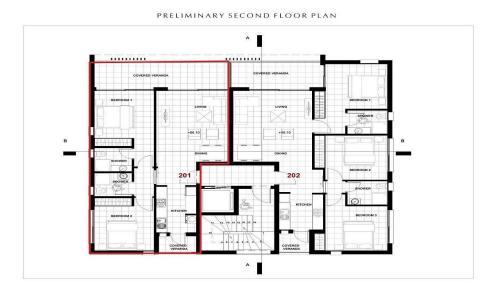

## 2 Bedroom Apartment for Sale in Geroskipou, Paphos District

This residential project conveniently situated on the outskirts of Paphos in the town of Geroskipou. The residences are of exceptional aesthetic design and consist of spacious apartments with large balconies, terraces and covered parking.

| Property Info          |                | Plot / Area Info     |              | Additional info  |                  |
|------------------------|----------------|----------------------|--------------|------------------|------------------|
| Covered Veranda        | 16             |                      |              | Reference Number | 3693             |
| Floor Number           | 2              | Parking <b>Cover</b> | Covered Ves  | Property type    | <b>Apartment</b> |
| Total Number of Floors | 3              |                      | Covered, Yes | Bathrooms        | 2                |
| Air Conditioning       | All rooms, Yes |                      |              | View             | Sea view         |