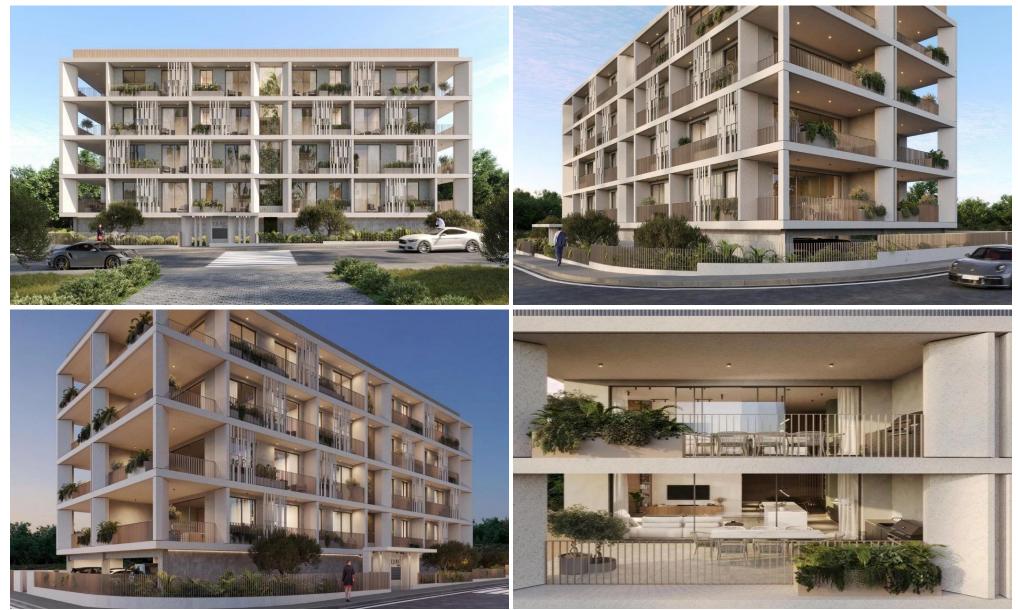

### 2 Bedroom Apartment for Sale in Geroskipou, Paphos District

Embrace a life where there's always time to truly live. All infrastructure in walking distance: best schools, universities, restaurants and shops.

- 15 min to Paphos airport
- 75 min to Larnaca airport
- 2 min to Paphos center
- 5 min to the sea

All facets of life united by one architectural concept in one multifunctional complex.

- Apartments with ahead-of-time design and sustainable engineering systems.
- Serviced apartments in a couple minutes of walk to the offices.
- Active offices with technologically advanced spaces for efficient work and business meetings.

This progect is more t...

| Property Info          |                         | Plot / Area Info |              | Additional info  |                    |
|------------------------|-------------------------|------------------|--------------|------------------|--------------------|
| Covered Area           | 132                     |                  |              |                  |                    |
| Covered Veranda        | 41                      |                  | Covered, Yes | Reference Number | 3697               |
| Floor Number           | 4                       | Darking          |              | Property type    | Apartment          |
| Total Number of Floors | 4                       | Parking          |              | Condition        | Under Construction |
| Energy Efficiency      | Α                       |                  |              | Bathrooms        | 2                  |
| Heating                | Underfloor Heating, Yes |                  |              |                  |                    |
|                        |                         |                  |              |                  |                    |