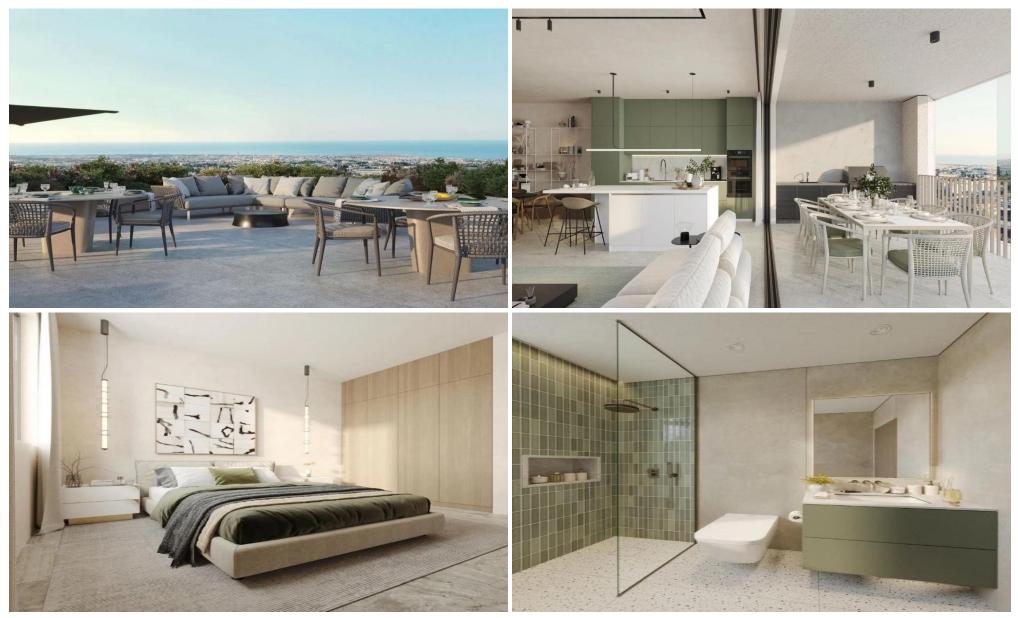

### 2 Bedroom Apartment for Sale in Geroskipou, Paphos District

Embrace a life where there's always time to truly live. All infrastructure in walking distance: best schools, universities, restaurants and shops.

- 15 min to Paphos airport
- 75 min to Larnaca airport
- 2 min to Paphos center
- 5 min to the sea

All facets of life united by one architectural concept in one multifunctional complex.

- Apartments with ahead-of-time design and sustainable engineering systems.
- Serviced apartments in a couple minutes of walk to the offices.
- Active offices with technologically advanced spaces for efficient work and business meetings.

This progect is more t...

| Property Info          |                         | Plot / Area Info |              | Additional info  |                    |
|------------------------|-------------------------|------------------|--------------|------------------|--------------------|
| Covered Area           | 132                     |                  |              |                  |                    |
| Covered Veranda        | 41                      |                  | Covered, Yes | Reference Number | 3697               |
| Floor Number           | 4                       | Darking          |              | Property type    | Apartment          |
| Total Number of Floors | 4                       | Parking          |              | Condition        | Under Construction |
| Energy Efficiency      | Α                       |                  |              | Bathrooms        | 2                  |
| Heating                | Underfloor Heating, Yes |                  |              |                  |                    |
|                        |                         |                  |              |                  |                    |