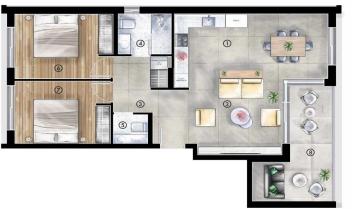

#### TWO-BEDROOM APARTMENTS

| Total              | 89 m²               |
|--------------------|---------------------|
| 8. Covered balcony | 12 m <sup>2</sup>   |
| 7. Bedroom         | 10.5 m <sup>2</sup> |
| 6. Bedroom         | 11.5 m <sup>2</sup> |
| 5. Shower / WC     | 2.5 m <sup>2</sup>  |
| 4. Master Shower   | 4.5 m <sup>2</sup>  |
| 3. Corridor        | 15 m²               |
| 2. Living room     | 18 m²               |
| 1. Kitchen         | 15 m <sup>2</sup>   |