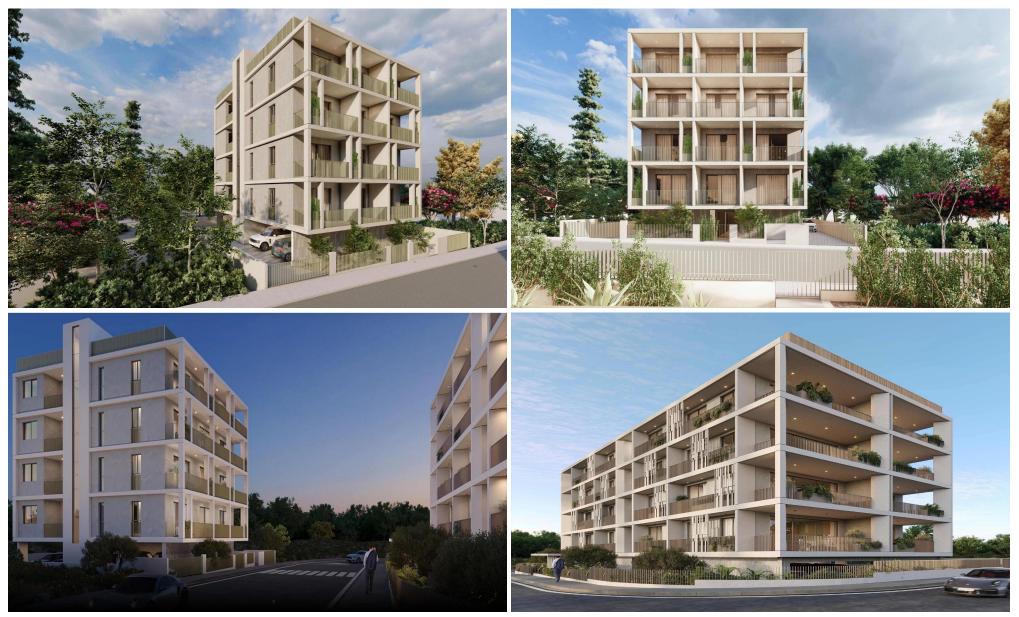

## 2 Bedroom Apartment for Sale in Geroskipou, Paphos District

Embrace a life where there's always time to truly live. All infrastructure in walking distance: best schools, universities, restaurants and shops.

- 15 min to Paphos airport
- 75 min to Larnaca airport
- 2 min to Paphos center
- 5 min to the sea

All facets of life united by one architectural concept in one multifunctional complex.

- Apartments with ahead-of-time design and sustainable engineering systems.
- Serviced apartments in a couple minutes of walk to the offices.
- Active offices with technologically advanced spaces for efficient work and business meetings.

This progect is more t...

| Property Info          |                         | Plot / Area Info |              | Additional info  |                            |
|------------------------|-------------------------|------------------|--------------|------------------|----------------------------|
| Covered Area           | 89                      |                  |              |                  |                            |
| Covered Veranda        | 12                      |                  |              | Reference Number | 2600                       |
| Floor Number           | 1                       |                  |              |                  | 3699<br>Anorthe ant        |
| Total Number of Floors | 4                       | Parking          | Covered, Yes | Property type    | Apartment                  |
| Energy Efficiency      | Α                       |                  |              | Condition        | Under Construction         |
| Heating                | Underfloor Heating, Yes |                  |              | Bathrooms        | T                          |
| Air Conditioning       | All rooms, Yes          |                  |              |                  |                            |
| Amenities              | Location                |                  |              |                  |                            |
|                        |                         | 1 //             | E            | http             | c. Window av (colo/6054452 |