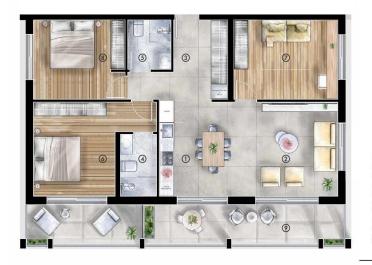

## **Price change history**

€516 500 on Apr 8, 2025

| Total                            | 122 m²            |
|----------------------------------|-------------------|
| 9. Covered balcony               | 24 m <sup>2</sup> |
| 8. Bedroom                       | 14 m <sup>2</sup> |
| 7. Bedroom                       | 14 m <sup>2</sup> |
| <ol><li>Master bedroom</li></ol> | 16 m²             |
| 5. Shower / WC                   | 4 m <sup>2</sup>  |
| 4. Master Shower                 | 5 m²              |
| 3. Corridor                      | 12 m <sup>2</sup> |
| 2. Living room                   | 18 m <sup>2</sup> |
| 1. Kitchen                       | 15 m <sup>2</sup> |