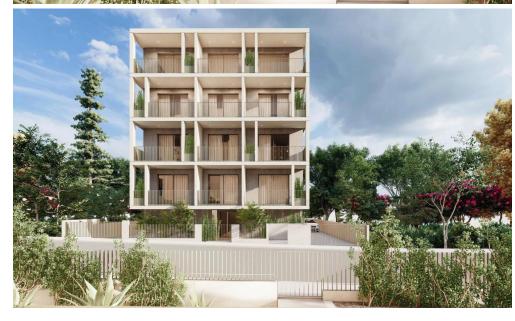

## 3 Bedroom Apartment for Sale in Geroskipou, Paphos District

Embrace a life where there's always time to truly live. All infrastructure in walking distance: best schools, universities, restaurants and shops.

This progect is more t...

| Property Info          |                         | Plot / Area Info |              | <b>Additional info</b>                                      |                                     |
|------------------------|-------------------------|------------------|--------------|-------------------------------------------------------------|-------------------------------------|
| Covered Area           | 122                     |                  |              |                                                             |                                     |
| Covered Veranda        | 24                      |                  | Covered, Yes | Reference Number<br>Property type<br>Condition<br>Bathrooms | 3702 Apartment Under Construction 2 |
| Floor Number           | 2                       |                  |              |                                                             |                                     |
| Total Number of Floors | 4                       | Parking          |              |                                                             |                                     |
| Energy Efficiency      | A                       | s                |              |                                                             |                                     |
| Heating                | Underfloor Heating, Yes |                  |              |                                                             |                                     |
| Air Conditioning       | All rooms, Yes          |                  |              |                                                             |                                     |