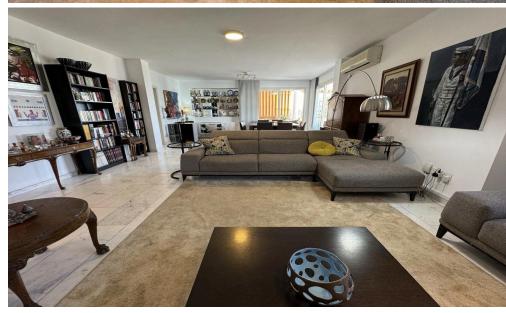

## 3 Bedroom Apartment for Sale in Engomi, Nicosia District

Spacious Apartment for Sale in Prestigious Nicosia Neighborhood - Engomi

The apartment features a total covered area of 222 sq.m., including 165 sq.m. of internal living space and 57 sq.m. of covered verandas. It offers:

- 3 generously sized bedrooms, including a master bedroom with en-suite bathroom and walk-in wardrobe
- 3 bathrooms in total
- A separate, fully-equipped kitchen
- 3 large verandas, perfect for relaxing or entertaining
- Diesel heating system
- 2 covered parking spaces
- A private storage room