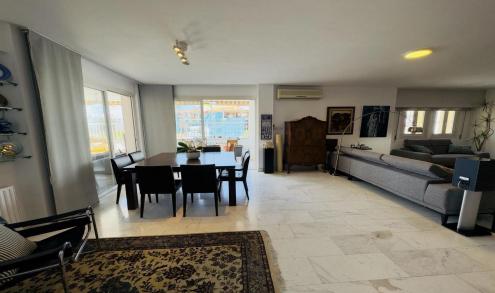

## 3 Bedroom Apartment for Sale in Engomi, Nicosia District

Spacious Apartment for Sale in Prestigious Nicosia Neighborhood - Engomi

The apartment features a total covered area of 222 sq.m., including 165 sq.m. of internal living space and 57 sq.m. of covered verandas. It offers:

- 3 generously sized bedrooms, including a master bedroom with en-suite bathroom and walk-in wardrobe
- 3 bathrooms in total
- A separate, fully-equipped kitchen
- 3 large verandas, perfect for relaxing or entertaining
- Diesel heating system
- 2 covered parking spaces
- A private storage room