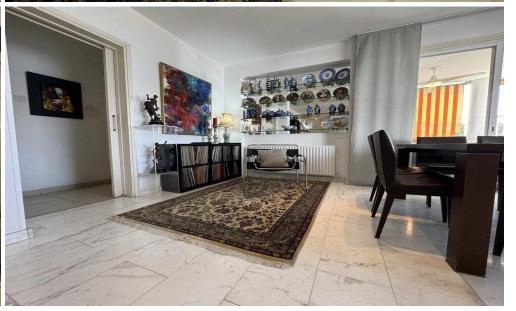

## 3 Bedroom Apartment for Sale in Engomi, Nicosia District

Spacious Apartment for Sale in Prestigious Nicosia Neighborhood - Engomi

The apartment features a total covered area of 222 sq.m., including 165 sq.m. of internal living space and 57 sq.m. of covered verandas. It offers:

- 3 generously sized bedrooms, including a master bedroom with en-suite bathroom and walk-in wardrobe
- 3 bathrooms in total
- A separate, fully-equipped kitchen
- 3 large verandas, perfect for relaxing or entertaining
- Diesel heating system
- 2 covered parking spaces
- A private storage room