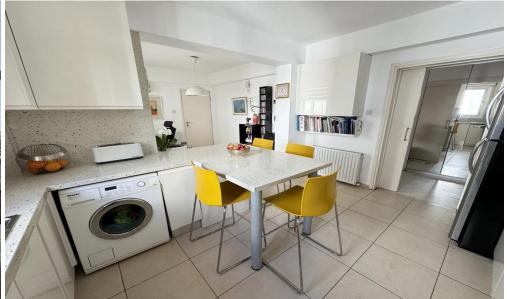

## 3 Bedroom Apartment for Sale in Engomi, Nicosia District

Spacious Apartment for Sale in Prestigious Nicosia Neighborhood - Engomi

The apartment features a total covered area of 222 sq.m., including 165 sq.m. of internal living space and 57 sq.m. of covered verandas. It offers:

- 3 generously sized bedrooms, including a master bedroom with en-suite bathroom and walk-in wardrobe
- 3 bathrooms in total
- A separate, fully-equipped kitchen
- 3 large verandas, perfect for relaxing or entertaining
- Diesel heating system
- 2 covered parking spaces
- A private storage room