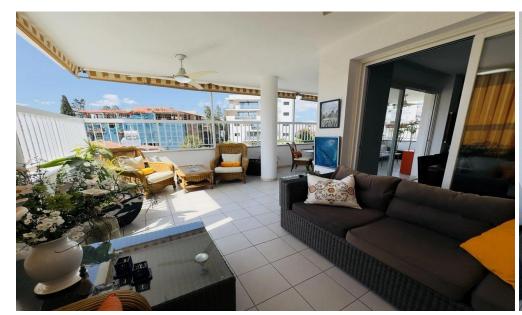

## 3 Bedroom Apartment for Sale in Engomi, Nicosia District

Spacious Apartment for Sale in Prestigious Nicosia Neighborhood - Engomi

The apartment features a total covered area of 222 sq.m., including 165 sq.m. of internal living space and 57 sq.m. of covered verandas. It offers:

- 3 generously sized bedrooms, including a master bedroom with en-suite bathroom and walk-in wardrobe
- 3 bathrooms in total
- A separate, fully-equipped kitchen
- 3 large verandas, perfect for relaxing or entertaining
- Diesel heating system
- 2 covered parking spaces
- A private storage room