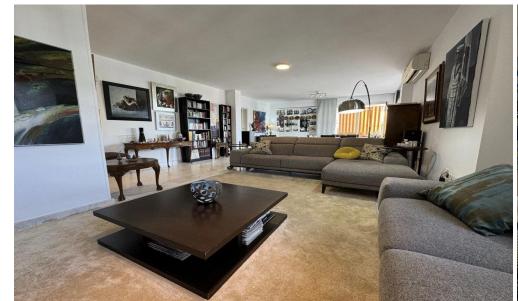

## 3 Bedroom Apartment for Sale in Engomi, Nicosia District

Spacious Apartment for Sale in Prestigious Nicosia Neighborhood - Engomi

The apartment features a total covered area of 222 sq.m., including 165 sq.m. of internal living space and 57 sq.m. of covered verandas. It offers:

- 3 generously sized bedrooms, including a master bedroom with en-suite bathroom and walk-in wardrobe
- 3 bathrooms in total
- A separate, fully-equipped kitchen
- 3 large verandas, perfect for relaxing or entertaining
- Diesel heating system
- 2 covered parking spaces
- A private storage room