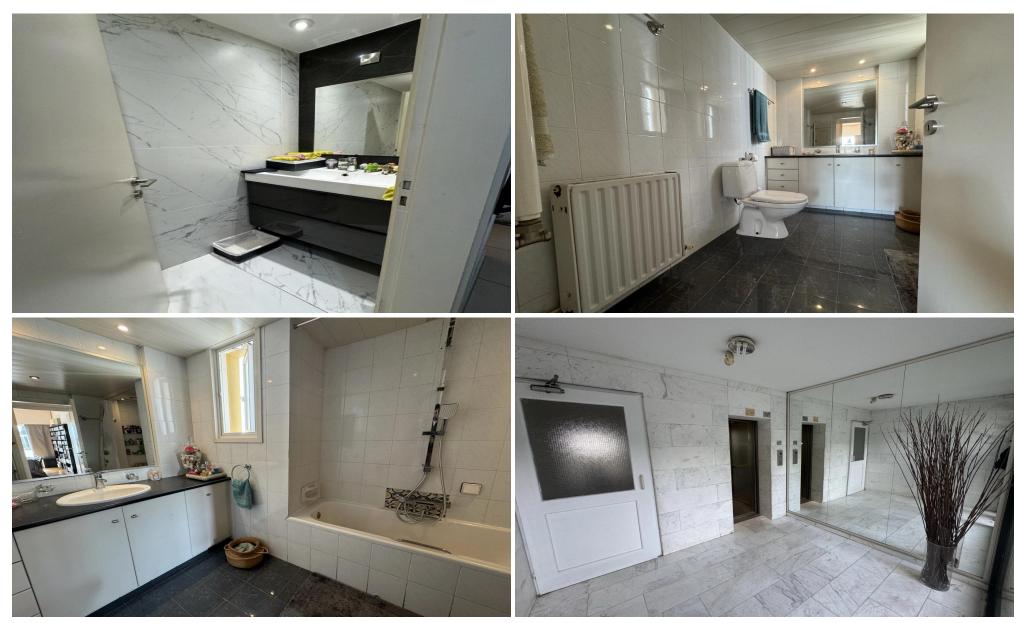

## 3 Bedroom Apartment for Sale in Engomi, Nicosia District

Spacious Apartment for Sale in Prestigious Nicosia Neighborhood - Engomi

The apartment features a total covered area of 222 sq.m., including 165 sq.m. of internal living space and 57 sq.m. of covered verandas. It offers:

- 3 generously sized bedrooms, including a master bedroom with en-suite bathroom and walk-in wardrobe
- 3 bathrooms in total
- A separate, fully-equipped kitchen
- 3 large verandas, perfect for relaxing or entertaining
- Diesel heating system
- 2 covered parking spaces
- A private storage room