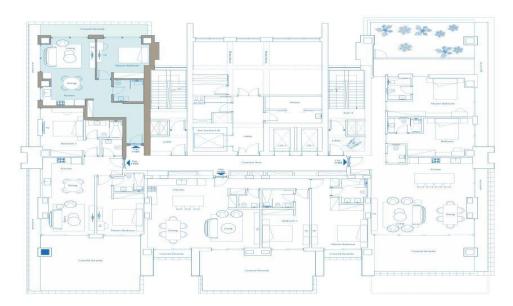

Key Features

Spectacular unobstructed sea views from private verandas Highest quality materials & finishes Private underground parking Reception / lobby 24-hour conc...

| Property Info                               |                  | Plot / Area Info |              | Additional info                   |                    |
|---------------------------------------------|------------------|------------------|--------------|-----------------------------------|--------------------|
| Covered Area<br>Heating<br>Air Conditioning | 70<br>Yes<br>Yes | Pool             | Private, Yes | Reference Number<br>Property type | 57385<br>Apartment |
|                                             |                  |                  |              | Construction Year Bathrooms       | 2024<br>1          |