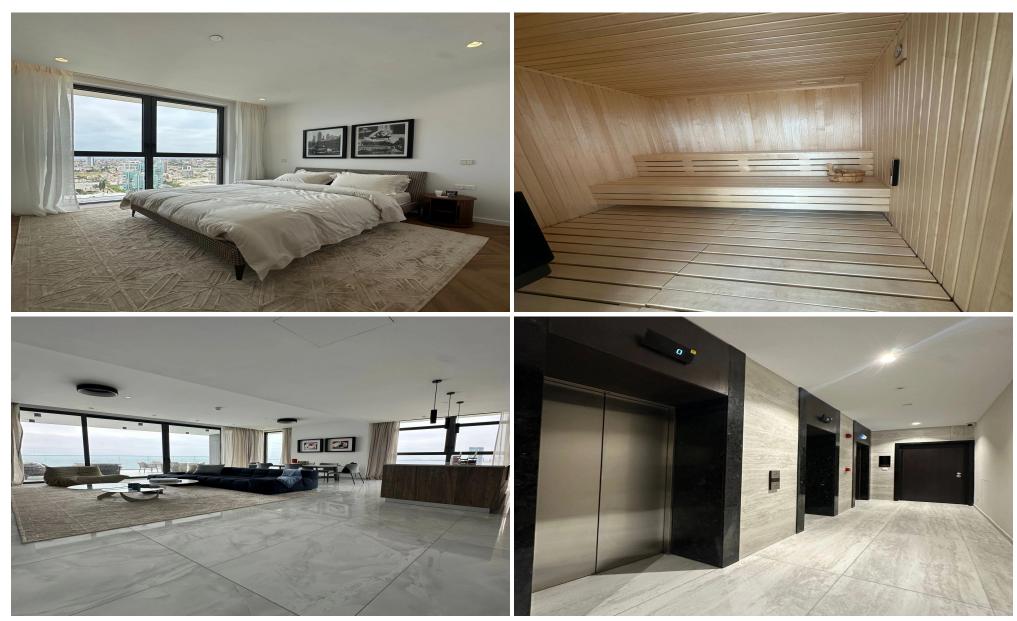

## 1 Bedroom Apartment for Sale in Limassol District

Luxury apartments with panoramic views and sea breezes in every direction.

An elevated resort-style pool and sundeck provide the perfect settings for a refreshing dip or for basking in the warm rays of sunlight while overlooking the Mediterranean. Contemporary open layouts, sleek European fixtures, quality finishes, sweeping floor-to-ceiling windows, large outdoor terraces and state-of-the-art technology all combine to make the seafront lifestyle more enhanced than ever before.

Key Features

Spectacular unobstructed sea views from private verandas Highest quality materials & finishes Private underground parking Reception / lobby 24-hour conc...

| Property Info                               |                  | Plot / Area Info |              | Additional info                   |                    |
|---------------------------------------------|------------------|------------------|--------------|-----------------------------------|--------------------|
| Covered Area<br>Heating<br>Air Conditioning | 70<br>Yes<br>Yes | Pool             | Private, Yes | Reference Number<br>Property type | 57385<br>Apartment |
|                                             |                  |                  |              | Construction Year Bathrooms       | 2024<br>1          |