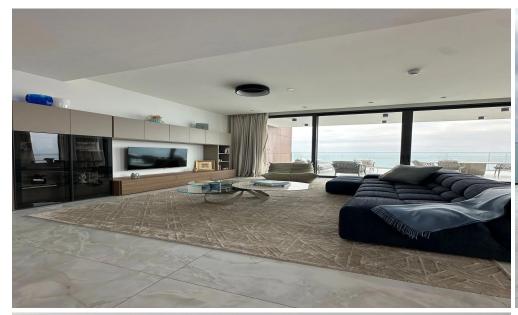

## 1 Bedroom Apartment for Sale in Limassol District

Luxury apartments with panoramic views and sea breezes in every direction.

An elevated resort-style pool and sundeck provide the perfect settings for a refreshing dip or for basking in the warm rays of sunlight while overlooking the Mediterranean. Contemporary open layouts, sleek European fixtures, quality finishes, sweeping floor-to-ceiling windows, large outdoor terraces and state-of-the-art technology all combine to make the seafront lifestyle more enhanced than ever before.

Key Features

Spectacular unobstructed sea views from private verandas Highest quality materials & finishes Private underground parking Reception / lobby 24-hour conc...

| Property Info                               |                  | Plot / Area Info |              | Additional info                   |                    |
|---------------------------------------------|------------------|------------------|--------------|-----------------------------------|--------------------|
| Covered Area<br>Heating<br>Air Conditioning | 70<br>Yes<br>Yes | Pool             | Private, Yes | Reference Number<br>Property type | 57385<br>Apartment |
|                                             |                  |                  |              | Construction Year Bathrooms       | 2024<br>1          |