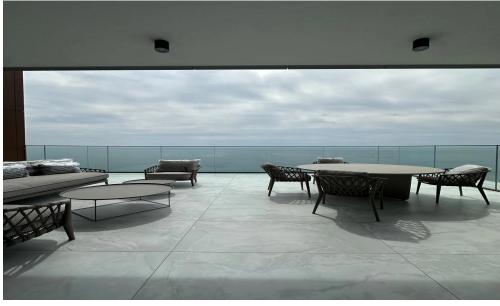

## 1 Bedroom Apartment for Sale in Limassol District

Luxury apartments with panoramic views and sea breezes in every direction.

An elevated resort-style pool and sundeck provide the perfect settings for a refreshing dip or for basking in the warm rays of sunlight while overlooking the Mediterranean. Contemporary open layouts, sleek European fixtures, quality finishes, sweeping floor-to-ceiling windows, large outdoor terraces and state-of-the-art technology all combine to make the seafront lifestyle more enhanced than ever before.

Key Features

Spectacular unobstructed sea views from private verandas Highest quality materials & finishes Private underground parking Reception / lobby 24-hour conc...

| Property Info                               |                  | Plot / Area Info |              | Additional info                   |                    |
|---------------------------------------------|------------------|------------------|--------------|-----------------------------------|--------------------|
| Covered Area<br>Heating<br>Air Conditioning | 70<br>Yes<br>Yes | Pool             | Private, Yes | Reference Number<br>Property type | 57385<br>Apartment |
|                                             |                  |                  |              | Construction Year Bathrooms       | 2024<br>1          |