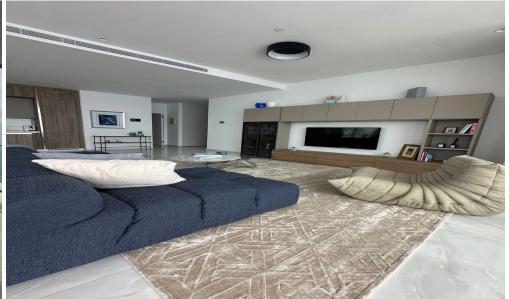

## 1 Bedroom Apartment for Sale in Limassol District

Luxury apartments with panoramic views and sea breezes in every direction.

An elevated resort-style pool and sundeck provide the perfect settings for a refreshing dip or for basking in the warm rays of sunlight while overlooking the Mediterranean. Contemporary open layouts, sleek European fixtures, quality finishes, sweeping floor-to-ceiling windows, large outdoor terraces and state-of-the-art technology all combine to make the seafront lifestyle more enhanced than ever before.

Key Features

Spectacular unobstructed sea views from private verandas Highest quality materials & finishes Private underground parking Reception / lobby 24-hour conc...

| Property Info                               |                  | Plot / Area Info |              | Additional info                   |                    |
|---------------------------------------------|------------------|------------------|--------------|-----------------------------------|--------------------|
| Covered Area<br>Heating<br>Air Conditioning | 70<br>Yes<br>Yes | Pool             | Private, Yes | Reference Number<br>Property type | 57385<br>Apartment |
|                                             |                  |                  |              | Construction Year Bathrooms       | 2024<br>1          |