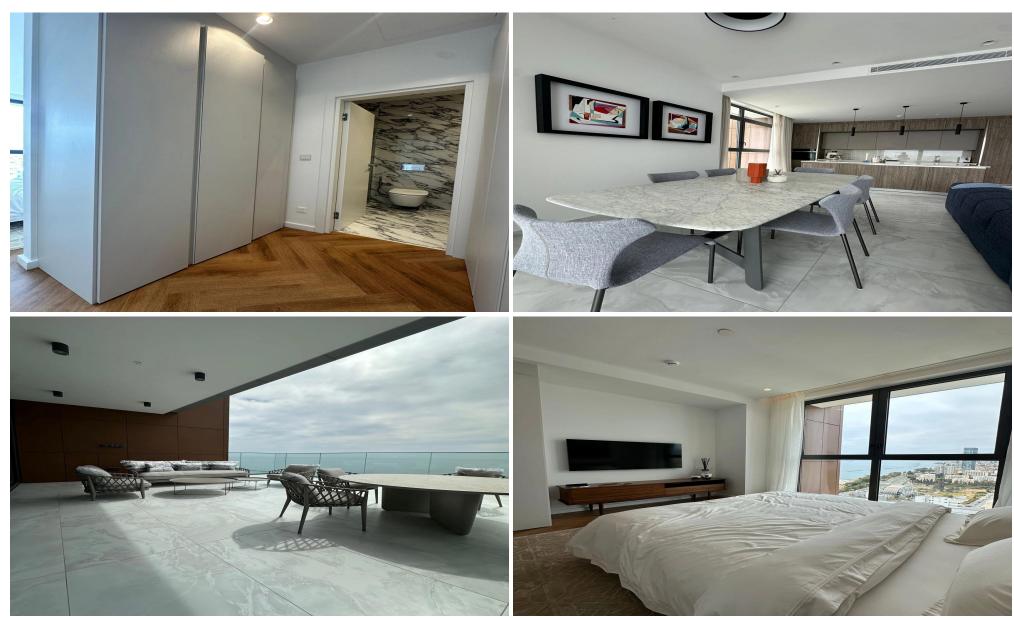

## 1 Bedroom Apartment for Sale in Limassol District

Luxury apartments with panoramic views and sea breezes in every direction.

An elevated resort-style pool and sundeck provide the perfect settings for a refreshing dip or for basking in the warm rays of sunlight while overlooking the Mediterranean. Contemporary open layouts, sleek European fixtures, quality finishes, sweeping floor-to-ceiling windows, large outdoor terraces and state-of-the-art technology all combine to make the seafront lifestyle more enhanced than ever before.

Key Features

Spectacular unobstructed sea views from private verandas Highest quality materials & finishes Private underground parking Reception / lobby 24-hour conc...

| Property Info                               |                  | Plot / Area Info |              | Additional info                   |                    |
|---------------------------------------------|------------------|------------------|--------------|-----------------------------------|--------------------|
| Covered Area<br>Heating<br>Air Conditioning | 70<br>Yes<br>Yes | Pool             | Private, Yes | Reference Number<br>Property type | 57385<br>Apartment |
|                                             |                  |                  |              | Construction Year Bathrooms       | 2024<br>1          |