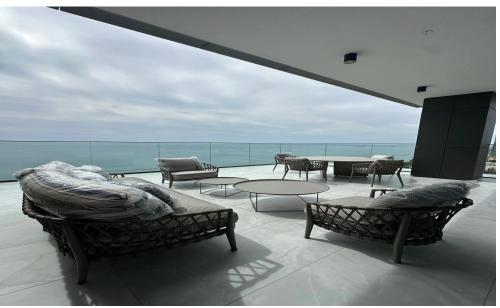

## 1 Bedroom Apartment for Sale in Limassol District

Luxury apartments with panoramic views and sea breezes in every direction.

An elevated resort-style pool and sundeck provide the perfect settings for a refreshing dip or for basking in the warm rays of sunlight while overlooking the Mediterranean. Contemporary open layouts, sleek European fixtures, quality finishes, sweeping floor-to-ceiling windows, large outdoor terraces and state-of-the-art technology all combine to make the seafront lifestyle more enhanced than ever before.

Key Features

Spectacular unobstructed sea views from private verandas Highest quality materials & finishes Private underground parking Reception / lobby 24-hour conc...

| Property Info                               |                  | Plot / Area Info |              | Additional info                   |                    |
|---------------------------------------------|------------------|------------------|--------------|-----------------------------------|--------------------|
| Covered Area<br>Heating<br>Air Conditioning | 70<br>Yes<br>Yes | Pool             | Private, Yes | Reference Number<br>Property type | 57385<br>Apartment |
|                                             |                  |                  |              | Construction Year Bathrooms       | 2024<br>1          |