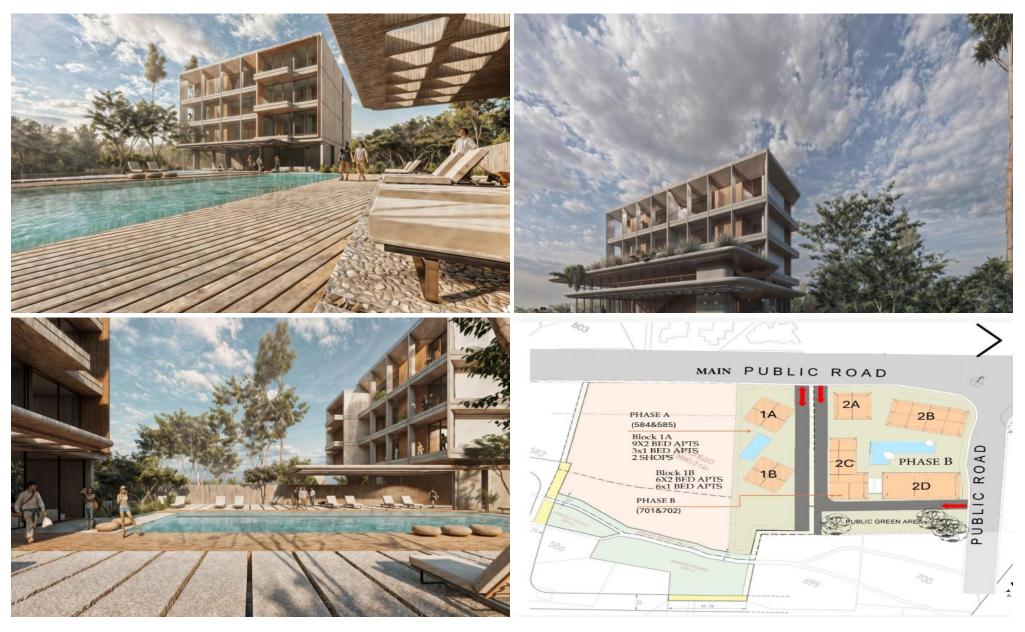

## 2 Bedroom Apartment for Sale in Kapparis, Famagusta District

Apartment for sale in Kapparis, Famagusta, a few minutes from the beach. The complex consists of double and single apartments. The layout maximizes natural light, combining functionality with elegance. The apartment has a living room with an open-plan kitchen and a spacious covered veranda. Designed for modern living, these apartments have parking spaces and storage rooms. The residents also have access to a communal swimming pool. Located just a few minutes from the beautiful beaches and 45 km from Larnaca Airport, these apartments are ideal for those who appreciate tranquility and comfort. Restaurants, supermarkets and other amenities are located nearby, as well as a Private English Scho...