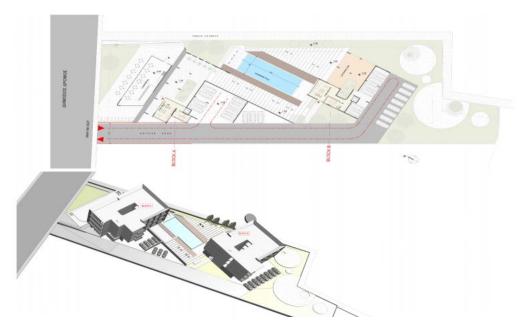

## 2 Bedroom Apartment for Sale in Kapparis, Famagusta District

Apartment for sale in Kapparis, Famagusta, a few minutes from the beach. The complex consists of double and single apartments. The layout maximizes natural light, combining functionality with elegance. The apartment has a living room with an open-plan kitchen and a spacious covered veranda. Designed for modern living, these apartments have parking spaces and storage rooms. The residents also have access to a communal swimming pool. Located just a few minutes from the beautiful beaches and 45 km from Larnaca Airport, these apartments are ideal for those who appreciate tranquility and comfort. Restaurants, supermarkets and other amenities are located nearby, as well as a Private English Scho...