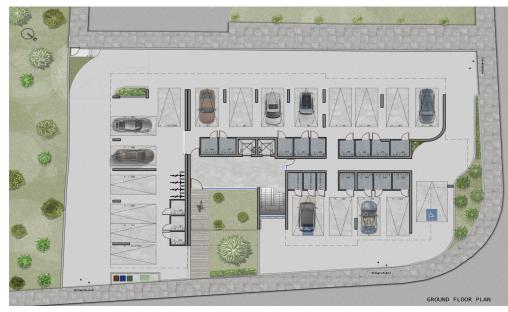

### **1** Bedroom Apartment for Sale in Kiti, Larnaca District

One-bedroom apartment for sale in a new residential complex in the Kiti area, Larnaca. The apartment is located in a green and peaceful area, directly opposite a public park, which creates ideal conditions for living in harmony with nature and comfort. The apartment is filled with natural light, has a thoughtful layout, high-quality finishes and modern design. The windows offer a pleasant view of the greenery, and the atmosphere in the apartment is conducive to comfort and tranquility. The apartment has its own parking space and storage room. This is a great solution for a first purchase, vacation, rental or as an investment. The complex is located just two minutes from the central Kiti S...