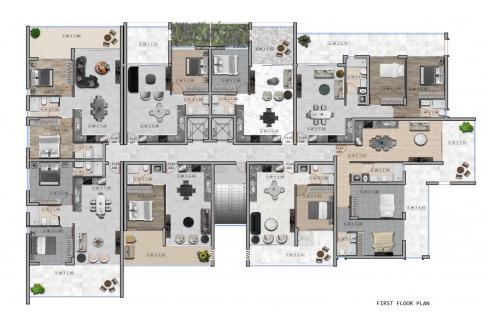

### **1** Bedroom Apartment for Sale in Kiti, Larnaca District

One-bedroom apartment for sale in a new residential complex in the Kiti area, Larnaca. The apartment is located in a green and peaceful area, directly opposite a public park, which creates ideal conditions for living in harmony with nature and comfort. The apartment is filled with natural light, has a thoughtful layout, high-quality finishes and modern design. The windows offer a pleasant view of the greenery, and the atmosphere in the apartment is conducive to comfort and tranquility. The apartment has its own parking space and storage room. This is a great solution for a first purchase, vacation, rental or as an investment. The complex is located just two minutes from the central Kiti S...