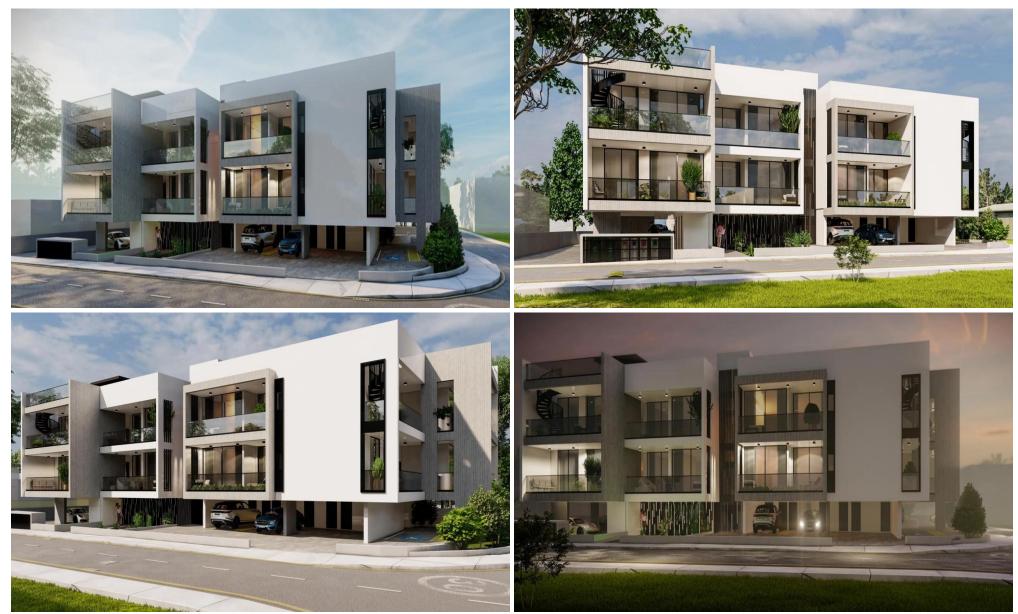

### **1** Bedroom Apartment for Sale in Kiti, Larnaca District

One-bedroom apartment for sale in a new residential complex in the Kiti area, Larnaca. The apartment is located in a green and peaceful area, directly opposite a public park, which creates ideal conditions for living in harmony with nature and comfort. The apartment is filled with natural light, has a thoughtful layout, high-quality finishes and modern design. The windows offer a pleasant view of the greenery, and the atmosphere in the apartment is conducive to comfort and tranquility. The apartment has its own parking space and storage room. This is a great solution for a first purchase, vacation, rental or as an investment. The complex is located just two minutes from the central Kiti S...