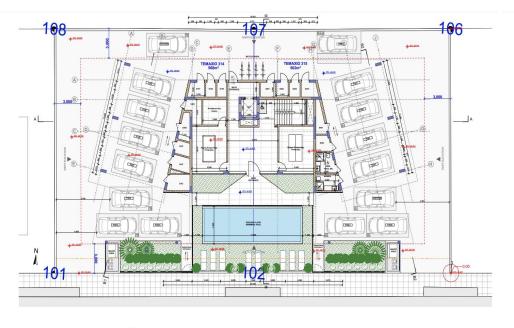

## 2 Bedroom Apartment for Sale in Germasogeia, Limassol District

Apartment for sale in a modern four-storey residential building in Germasogeia, Limassol. The complex includes elegant apartments with two and three bedrooms, with high-quality finishes that combine style and comfort. It has premium facilities such as a heated swimming pool, a fully equipped gym and a sauna. The building was built according to environmental standards and includes a photovoltaic system for energy efficiency, underfloor heating and air conditioning. The territory has modern security systems, including electric gates, alarm systems and smart home technologies. The project is just a minute's drive from the highway, 100 meters from basic amenities such as pharmacies, sup...