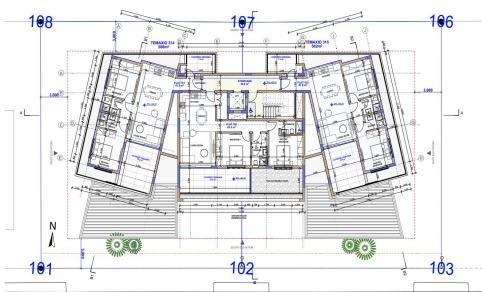

## 2 Bedroom Apartment for Sale in Germasogeia, Limassol District

Apartment for sale in a modern four-storey residential building in Germasogeia, Limassol. The complex includes elegant apartments with two and three bedrooms, with high-quality finishes that combine style and comfort. It has premium facilities such as a heated swimming pool, a fully equipped gym and a sauna. The building was built according to environmental standards and includes a photovoltaic system for energy efficiency, underfloor heating and air conditioning. The territory has modern security systems, including electric gates, alarm systems and smart home technologies. The project is just a minute's drive from the highway, 100 meters from basic amenities such as pharmacies, sup...