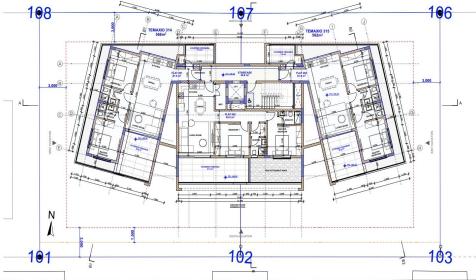

## 2 Bedroom Apartment for Sale in Germasogeia, Limassol District

Apartment for sale in a modern four-storey residential building in Germasogeia, Limassol. The complex includes elegant apartments with two and three bedrooms, with high-quality finishes that combine style and comfort. It has premium facilities such as a heated swimming pool, a fully equipped gym and a sauna. The building was built according to environmental standards and includes a photovoltaic system for energy efficiency, underfloor heating and air conditioning. The territory has modern security systems, including electric gates, alarm systems and smart home technologies. The project is just a minute's drive from the highway, 100 meters from basic amenities such as pharmacies, sup...