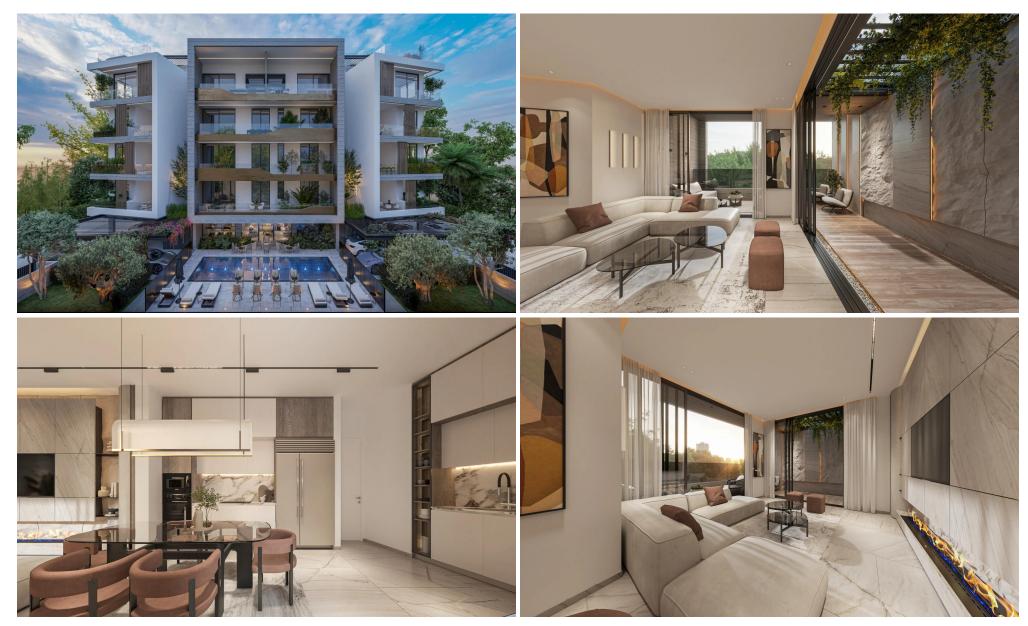

## 2 Bedroom Apartment for Sale in Germasogeia, Limassol District

Apartment for sale in a modern four-storey residential building in Germasogeia, Limassol. The complex includes elegant apartments with two and three bedrooms, with high-quality finishes that combine style and comfort. It has premium facilities such as a heated swimming pool, a fully equipped gym and a sauna. The building was built according to environmental standards and includes a photovoltaic system for energy efficiency, underfloor heating and air conditioning. The territory has modern security systems, including electric gates, alarm systems and smart home technologies. The project is just a minute's drive from the highway, 100 meters from basic amenities such as pharmacies, sup...